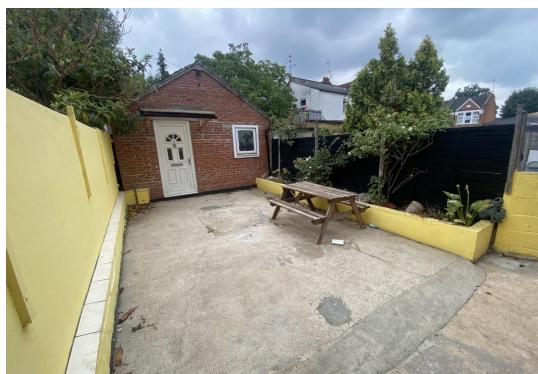

The property is presented over two floors and comprises of Six Rooms, 2 Fully Fitted Kitchen, 2 fully tiled bathroom with separate downstairs WC as well as direct access to a Private Rear Patio Garden with interestingly large Garden Outbuilding with significant potential for multiple uses stpp.