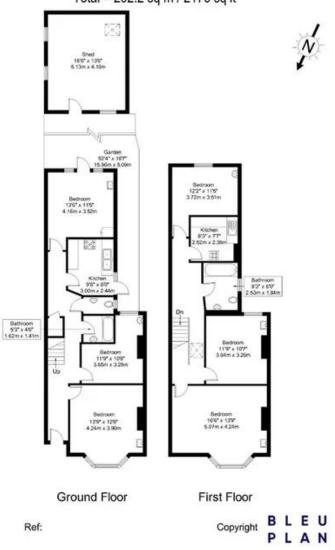

The property is presented over two floors and comprises of Six Rooms, 2 Fully Fitted Kitchen, 2 fully tiled bathroom with separate downstairs WC as well as direct access to a Private Rear Patio Garden with interestingly large Garden Outbuilding with significant potential for multiple uses stpp.

## Mora Road, NW2 6SD

Approx Gross Internal Area = 131.1 sq m / 1411 sq ft Shed = 21.3 sq m / 229 sq ft Garden = 49.8 sq m / 536 sq ft Total = 202.2 sq m / 2176 sq ft

The Floor plan is not to scale and measurements and areas shown are approximate and therefore should be used for illustrative purposes only. The plan has been prepared in accordance with the RICS code of Measuring Practice and whilst we have confidence in the information produced it must not be relied on. Maximum lengths and widths are represented on the floor plan. If there is any aspect of particular importance, you should carry out or commission your own inspection of the property.