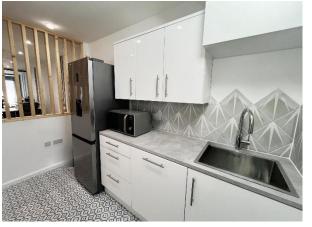

#### per annum

- Modern Retail Unit
- New kitchen & Bathroom
- Parking Space
- Excellent Connectivity
- Rent £19,950 per annum

Air Conditioning

• 5 Individual Office Rooms

- Close to Thameslink
- New Lease Available
- Size: 761 Sq Ft