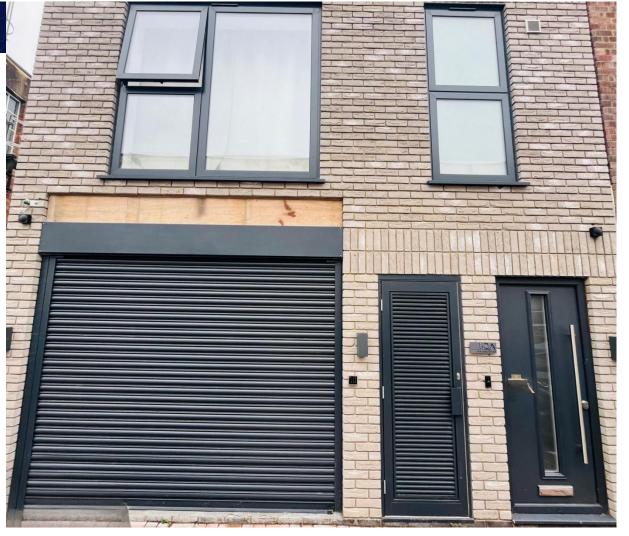

Retail Unit 58 Hassop Road, Cricklewood, NW2 6RX

£19,950 per annum

#### Description

Commercial office space available for To Let in Cricklewood's Hassop Road, NW2. Positioned on a prime location with excellent connectivity into Central London and London Airports via the Thameslink. A bright new modern office space located on the ground floor in a modern purpose built commercial building.