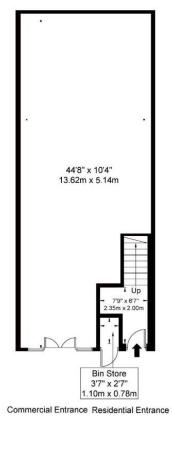

### 58 Hassop Road Cricklwwood NW2 6RX

Commercial Gross Internal Area = 63.9 sq m / 687 sq ft

Ref

The Floor plan is not to scale and measurements and areas shown are approximate and therefore should be used for illustrative purposes only. The plan has been prepared in accordance with the RICS code of Measuring Practice and whilst we have confidence in the information produced it must not be relied on. If there is any aspect of particular importance, you should carry out or commission your own inspection of the property.