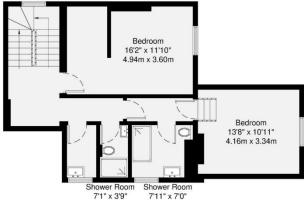

Size: 1614 Sq Ft (150 Sq M)

9'10" x 8'8"

2.99m x 2.63m

2.15m x 1.15m 2.41m x 2.14m

First Floor

Ground Floor

GROSS INTERNAL AREA (GIA) The footprint of the property 150.0 sq m / 1614 sq ft RESTRICTED HEAD HEIGHT Limited use area under 1.5m 0.0 sq m / 0.0 sq ft

A)

I TOTAL STORAGE SPACE
Storage and vacrinose total area

q ft

I .3 sq m / 13 sq ft

Disclaimer : Floorplan measurements are approximate and are for illustrative purposes only.
While we do not doubt the floorplan accuracy and completeness, you or your advisors should conduct a careful, independent investigation of the property in respect of monetary valuation.