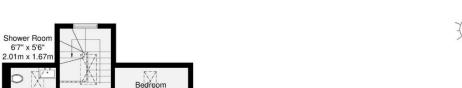

Size: 1614 Sq Ft (150 Sq M)

9'10" x 8'8"

2.99m x 2.63m

2.15m x 1.15m 2.41m x 2.14m

First Floor

Ground Floor

GROSS INTERNAL AREA (GIA) The footprint of the property 150.0 sq m / 1614 sq ft RESTRICTED HEAD HEIGHT Limited use area under 1.5m 0.0 sq m / 0.0 sq ft

A)

I TOTAL STORAGE SPACE
Storage and vacrinose total area

q ft

I .3 sq m / 13 sq ft

Disclaimer : Floorplan measurements are approximate and are for illustrative purposes only.
While we do not doubt the floorplan accuracy and completeness, you or your advisors should conduct a careful, independent investigation of the property in respect of monetary valuation.