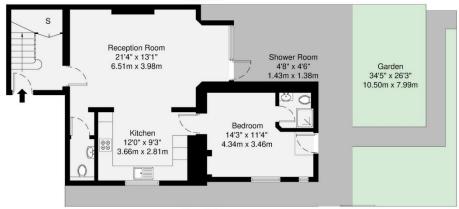

The home offers a bright reception with feature fireplace and bi-fold doors to a private garden—perfect for entertaining. The modern kitchen includes integrated appliances and ample storage. One double bedroom with ensuite sits on the ground floor, with three more well-sized bedrooms and additional bathrooms on the upper levels. A gated rear garden provides a peaceful outdoor retreat. Ideally located near local shops, cafés, and excellent transport links including Cricklewood Thameslink and Willesden Green (Jubilee Line).

Size: 1614 Sq Ft (150 Sq M)

9'10" x 8'8"

2.99m x 2.63m

2.15m x 1.15m 2.41m x 2.14m

First Floor

Ground Floor

GROSS INTERNAL AREA (GIA) The footprint of the property 150.0 sq m / 1614 sq ft RESTRICTED HEAD HEIGHT Limited use area under 1.5m 0.0 sq m / 0.0 sq ft

A)

I TOTAL STORAGE SPACE
Storage and vacrinose total area

q ft

I .3 sq m / 13 sq ft

Disclaimer : Floorplan measurements are approximate and are for illustrative purposes only.
While we do not doubt the floorplan accuracy and completeness, you or your advisors should conduct a careful, independent investigation of the property in respect of monetary valuation.