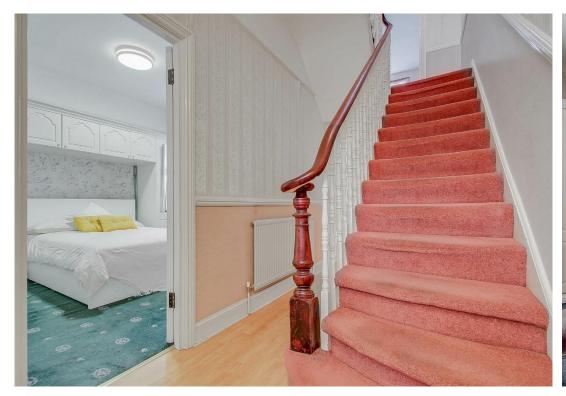

Offered chain-free, this characterful property spans two floors and showcases period features throughout. Upon entry, you're welcomed by a tall hallway and original wooden staircase. Wooden flooring runs through a spacious front reception with bay windows and ceiling cornicing. A second reception offers flexibility as a guest bedroom or additional living space. The through lounge, currently used as a dining area, leads into a newly fitted modern kitchen with integrated oven/extractor, access to a downstairs bathroom/WC, and doors opening onto a private north-facing patio garden.

Upstairs, a generous landing connects three bright bedrooms, including a large principal bedroom and two additional doubles (one overlooking the garden), all served by a fully tiled family bathroom.

The property offers excellent potential for rental investment or further development (subject to planning), such as a rear extension or loft conversion—ideal for growing families seeking to personalise a classic Victorian home.