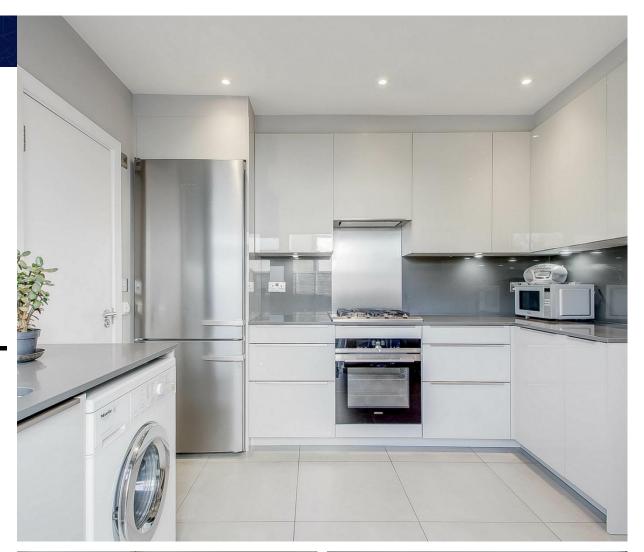

Offered chain-free, this characterful property spans two floors and showcases period features throughout. Upon entry, you're welcomed by a tall hallway and original wooden staircase. Wooden flooring runs through a spacious front reception with bay windows and ceiling cornicing. A second reception offers flexibility as a guest bedroom or additional living space. The through lounge, currently used as a dining area, leads into a newly fitted modern kitchen with integrated oven/extractor, access to a downstairs bathroom/WC, and doors opening onto a private north-facing patio garden.