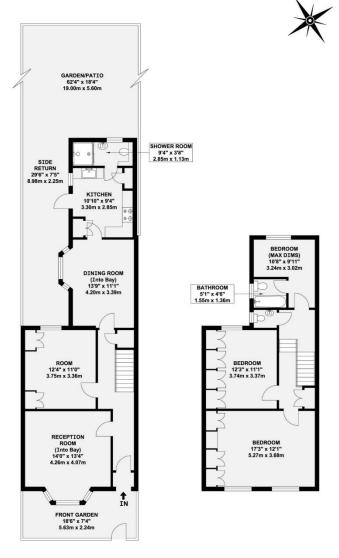

### VILLIERS ROAD LONDON NW2

GROUND FLOOR

FIRST FLOOR

#### APPROX. GROSS INTERNAL FLOOR AREA 1289.51 SQ. FT / 119.80 SQ. M

WHILST EVERY ATTEMPT HAS BEEN MADE TO ENSURE THE ACCURACY OF THE FLOOR PLAN CONTA INED HERE, MEASUREMENTS OF DOORS, WINDOWS, ROOMS AND ANY OTHER ITEMS ARE APPROXIMATE AND NO RESPONSIBILITY IS TAKEN FOR ANY ERROR, OMISSION, OR MIS-STATEMENT. THIS PLAN IS FOR ILLUSTRATIVE PURPOSES ONLY AND SHOULD BE USED AS SUCH, BY ANY PROSPECTIVE PURCHASER.

FLOOR PLANS ARE NOT DONE TO "SCALE".