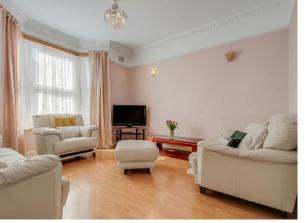

Offered chain-free, this characterful property spans two floors and showcases period features throughout. Upon entry, you're welcomed by a tall hallway and original wooden staircase. Wooden flooring runs through a spacious front reception with bay windows and ceiling cornicing. A second reception offers flexibility as a guest bedroom or additional living space. The through lounge, currently used as a dining area, leads into a newly fitted modern kitchen with integrated oven/extractor, access to a downstairs bathroom/WC, and doors opening onto a private north-facing patio garden.