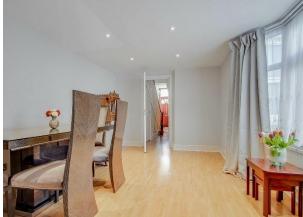

Offered chain-free, this characterful property spans two floors and showcases period features throughout. Upon entry, you're welcomed by a tall hallway and original wooden staircase. Wooden flooring runs through a spacious front reception with bay windows and ceiling cornicing. A second reception offers flexibility as a guest bedroom or additional living space. The through lounge, currently used as a dining area, leads into a newly fitted modern kitchen with integrated oven/extractor, access to a downstairs bathroom/WC, and doors opening onto a private north-facing patio garden.