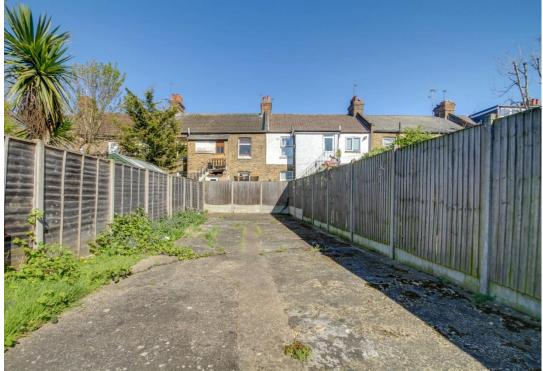

Offered chain-free, this characterful property spans two floors and showcases period features throughout. Upon entry, you're welcomed by a tall hallway and original wooden staircase. Wooden flooring runs through a spacious front reception with bay windows and ceiling cornicing. A second reception offers flexibility as a guest bedroom or additional living space. The through lounge, currently used as a dining area, leads into a newly fitted modern kitchen with integrated oven/extractor, access to a downstairs bathroom/WC, and doors opening onto a private north-facing patio garden.