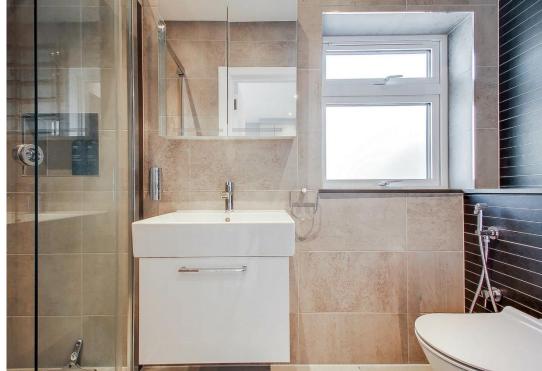

Offered chain-free, this characterful property spans two floors and showcases period features throughout. Upon entry, you're welcomed by a tall hallway and original wooden staircase. Wooden flooring runs through a spacious front reception with bay windows and ceiling cornicing. A second reception offers flexibility as a guest bedroom or additional living space. The through lounge, currently used as a dining area, leads into a newly fitted modern kitchen with integrated oven/extractor, access to a downstairs bathroom/WC, and doors opening onto a private north-facing patio garden.

Upstairs, a generous landing connects three bright bedrooms, including a large principal bedroom and two additional doubles (one overlooking the garden), all served by a fully tiled family bathroom.

The property offers excellent potential for rental investment or further development (subject to planning), such as a rear extension or loft conversion—ideal for growing families seeking to personalise a classic Victorian home.