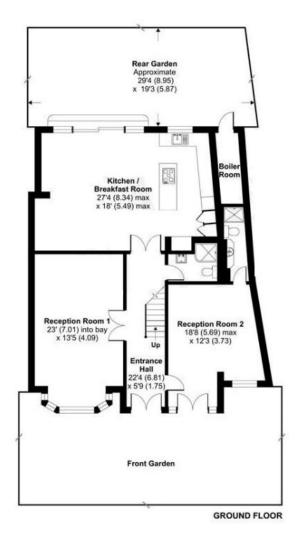

## Park Avenue North London NW10

Size: 2126 Sq Ft (197.5 Sq M)

Outbuilding: 38 Sq Ft (3.5 Sq M)

Total: 2164 Sq Ft (201 Sq M)

Please Note: All measurements are approximate