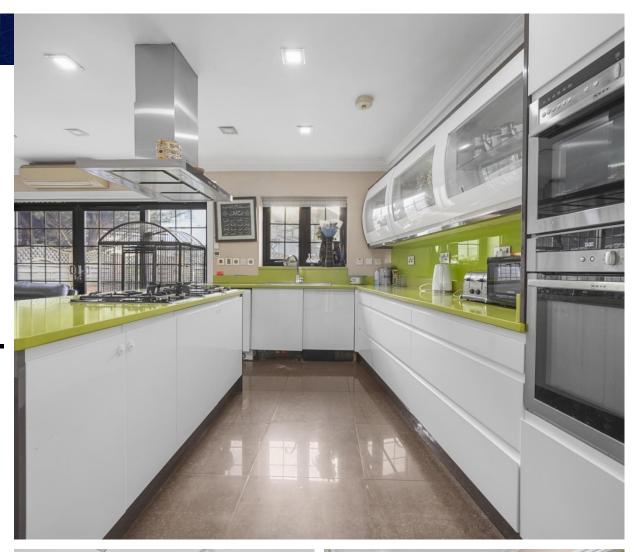

Recently renovated to an impeccable standard, this beautifully presented home features a sleek contemporary kitchen and modern bathrooms. The elegant hallway leads to two spacious reception rooms, one with a private ensuite, plus a bathroom behind the staircase. The rear of the property impresses, bathed in natural light, with a wall of sliding glass doors opening to a 30ft landscaped garden with a paved patio. Adjacent is an extended open-plan kitchen and living area, perfect for modern family living. Upstairs, four generous bedrooms offer ample storage, serviced by a luxurious family bathroom.