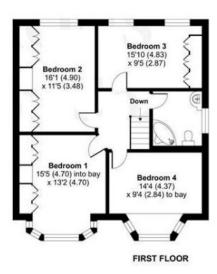

## Park Avenue North London NW10

Size: 2126 Sq Ft (197.5 Sq M)

Outbuilding: 38 Sq Ft (3.5 Sq M)

Total: 2164 Sq Ft (201 Sq M)

Please Note: All measurements are approximate