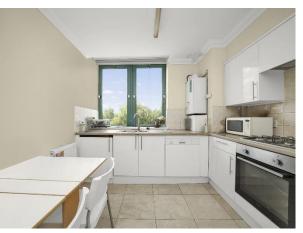

The flat includes a bright lounge, fully fitted eat-in kitchen with appliances (washer, dishwasher, gas hob, oven), 2 double bedrooms (one en-suite with built-in wardrobes), and 2 modern tiled bathrooms with showers. Benefits include wooden floors, gas central heating, and double glazing.