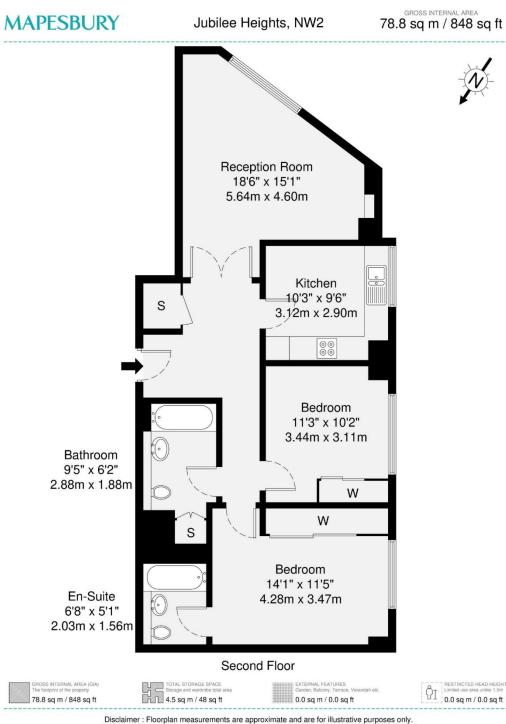

- Chain-Free
- Council Tax: F

Spacious 2 Bedroom, 2 Bathroom 1st Floor Flat in the sought-after gated development 'Jubilee Heights', featuring Concierge, Lift, Residents Parking, Gym, Pool, and a Roof Terrace with panoramic City views.

The flat includes a bright lounge, fully fitted eat-in kitchen with appliances (washer, dishwasher, gas hob, oven), 2 double bedrooms (one en-suite with built-in wardrobes), and 2 modern tiled bathrooms with showers. Benefits include wooden floors, gas central heating, and double glazing.