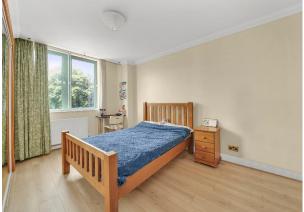

The flat includes a bright lounge, fully fitted eat-in kitchen with appliances (washer, dishwasher, gas hob, oven), 2 double bedrooms (one en-suite with built-in wardrobes), and 2 modern tiled bathrooms with showers. Benefits include wooden floors, gas central heating, and double glazing.