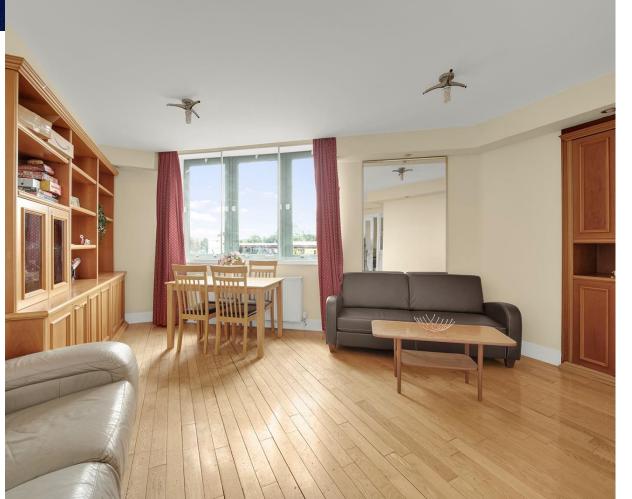

The flat includes a bright lounge, fully fitted eat-in kitchen with appliances (washer, dishwasher, gas hob, oven), 2 double bedrooms (one en-suite with built-in wardrobes), and 2 modern tiled bathrooms with showers. Benefits include wooden floors, gas central heating, and double glazing.