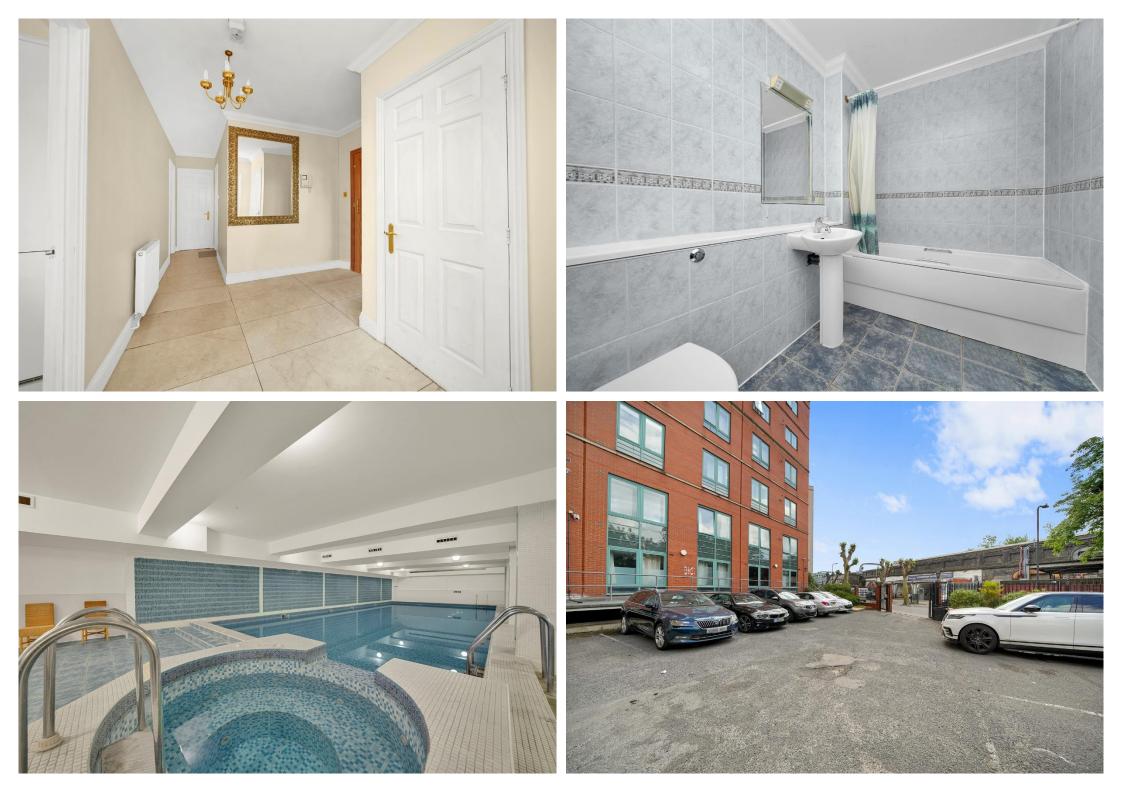

- Chain-Free
- Council Tax: F

Spacious 2 Bedroom, 2 Bathroom 1st Floor Flat in the sought-after gated development 'Jubilee Heights', featuring Concierge, Lift, Residents Parking, Gym, Pool, and a Roof Terrace with panoramic City views.

The flat includes a bright lounge, fully fitted eat-in kitchen with appliances (washer, dishwasher, gas hob, oven), 2 double bedrooms (one en-suite with built-in wardrobes), and 2 modern tiled bathrooms with showers. Benefits include wooden floors, gas central heating, and double glazing.

Jubilee Heights offers 24-hour CCTV, on-site porter, secure parking, and access to a Health Spa with heated pool, gym, and changing facilities.

Close to excellent transport links via Kilburn (Jubilee Line) and Brondesbury (Overground), with easy access to Oxford Street, The O2 Centre, Westfield, and Brent Cross.