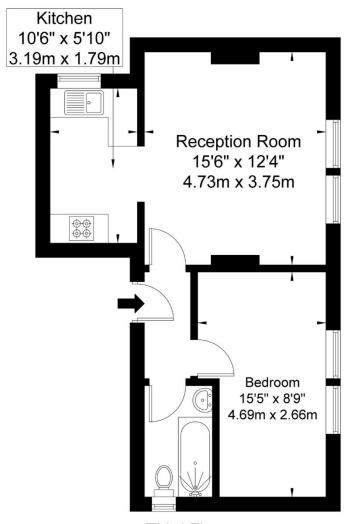

## Walm Lane NW2 3BS

Approx Gross Internal Area = 40.7 sq m / 438 sq ft

Third Floor

Ref Copyright P L A

The Floor plan is not to scale and measurements and areas shown are approximate and therefore should be used for illustrative purposes only. The plan has been prepared in accordance with the RICS code of Measuring Practice and whilst we have confidence in the information produced it must not be relied on.

If there is any aspect of particular importance, you should carry out or commission your own inspection of the property.

Copyright @ BLEUPLAN