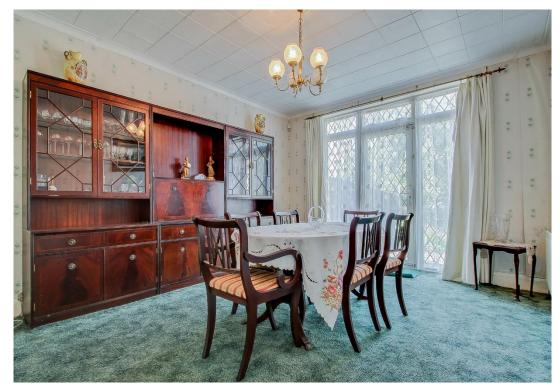

Council Tax: Band-E

Arranged over two floors, the ground level features a gated front garden, welcoming hallway with wood flooring, a bright bay-windowed reception room with fireplace, separate dining room with garden access, fitted kitchen with side entrance, downstairs WC, access to a 95' garden and garage via shared driveway.