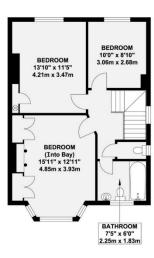

#### OXGATE GARDENS LONDON NW2

#### FIRST FLOOR

#### APPROX. GROSS INTERNAL FLOOR AREA 1174.88 SQ. FT / 109.15 SQ. M

WHILST EVERY ATTEMPT HAS BEEN MADE TO ENSURE THE ACCURACY OF THE FLOOR PLAN CONTA INED HERE, MEASUREMENTS OF DOORS, WINDOWS, ROOMS AND ANY OTHER ITEMS ARE APPROXIMATE AND MO RESPONS IBILITY IS TAKEN FOR ANY ERROR, OM TSSION, OR MISSTATEMENT HITS PLAN IS FOR ILLUSTRATIVE PURPOSES ONLY AND SHOULD BE USED AS SUCH, BY ANY PROSPECT IVE PURCHASER. FLOOR PLANS ARE NOT DONE TO "SCALE".