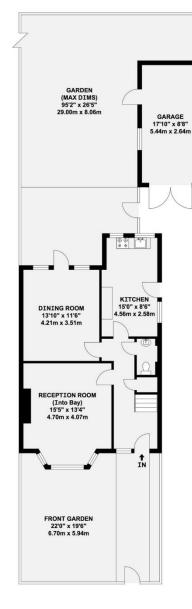

#### OXGATE GARDENS LONDON NW2

### **GROUND FLOOR**

#### APPROX. GROSS INTERNAL FLOOR AREA 1174.88 SQ. FT / 109.15 SQ. M

WHILST EVERY ATTEMPT HAS BEEN MADE TO ENSURE THE ACCURACY OF THE FLOOR PLAN CONTA INED HERE, MEASUREMENTS OF DOORS, WINDOWS, ROOMS AND ANY OTHER ITEMS ARE APPROXIMATE AND MO RESPONS IBILITY IS TAKEN FOR ANY ERROR, OM TSSION, OR MISSTATEMENT HITS PLAN IS FOR ILLUSTRATIVE PURPOSES ONLY AND SHOULD BE USED AS SUCH, BY ANY PROSPECT IVE PURCHASER. FLOOR PLANS ARE NOT DONE TO "SCALE".