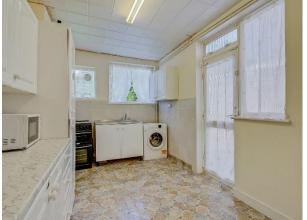

Council Tax: Band-E

Arranged over two floors, the ground level features a gated front garden, welcoming hallway with wood flooring, a bright bay-windowed reception room with fireplace, separate dining room with garden access, fitted kitchen with side entrance, downstairs WC, access to a 95' garden and garage via shared driveway.