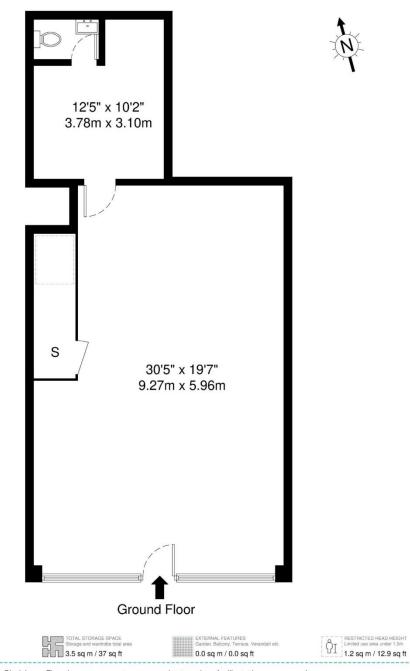

#### MAPESBURY

ROSS INTERNAL AREA (GIA) he footprint of the property

65.9 sq m / 709 sq ft

#### Blackbird Hill Neasden, NW9

GROSS INTERNAL AREA 65.9 sg m / 709 sg ft

**Energy Efficiency Rating** Very energy efficient - lower running costs A. net zero CO2emissions A This is how energy efficient the uilding is B 40 C D E F G Not energy efficient - higher running costs EU Directive 2002/91/EC England, Scotland & Wales