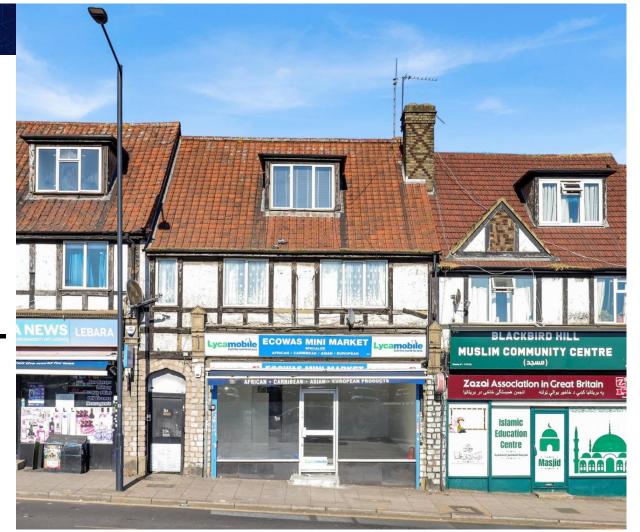

33 Blackbird Hill, Neasden, NW9 8RS

£27,000 Per Annum

To Let, New retail premises (former minimarket) available for assignment of new lease in Blackbird Hill, Neasden.

This turn-key shop is fully tiled throughout and comprises of a large double shop-front entrance with electric shutter, a large retail space and a second room at the rear leading onto a fully tiled WC.