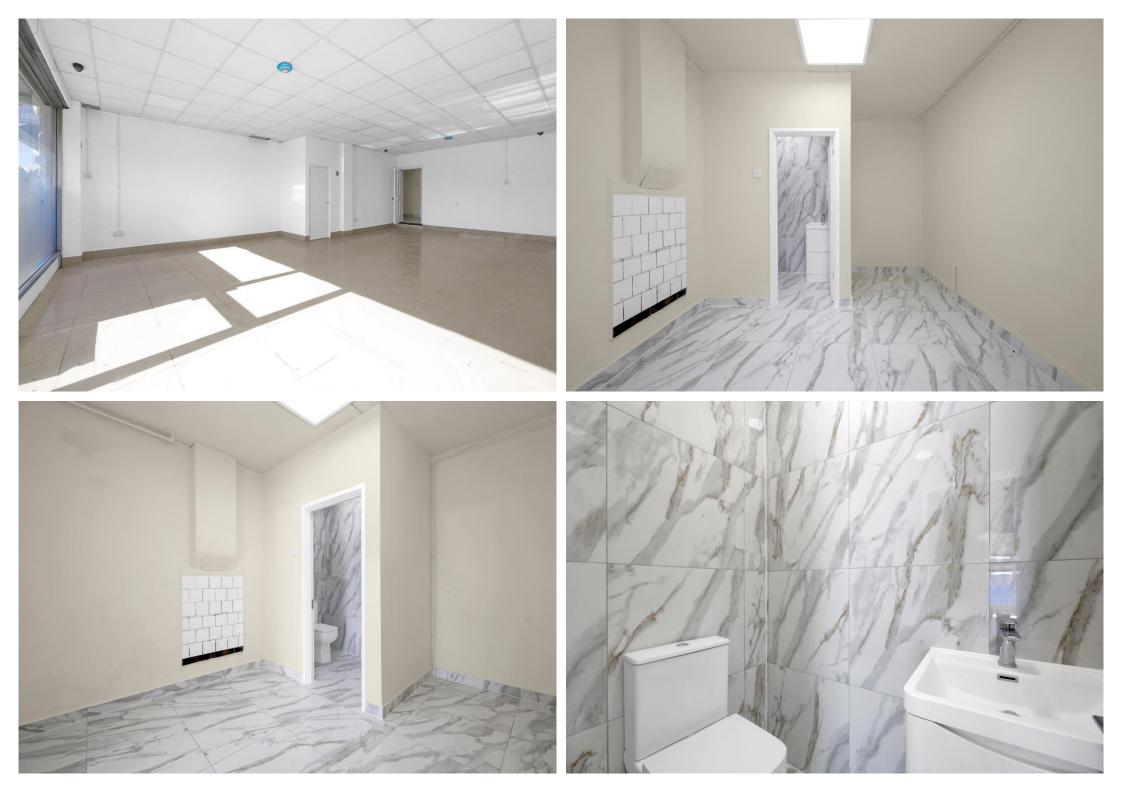

To Let, New retail premises (former minimarket) available for assignment of new lease in Blackbird Hill, Neasden.

This turn-key shop is fully tiled throughout and comprises of a large double shop-front entrance with electric shutter, a large retail space and a second room at the rear leading onto a fully tiled WC.

Rent: £26,000 Per Annum 5 years upper rent review New Lease of 15-20 years

Size: 709 Sq Ft (65.9 Sq M). EPC: 40

New Lease is available for assignment

Located close to Wembley Park Underground Station (Jubilee Line, Metropolitan Line)