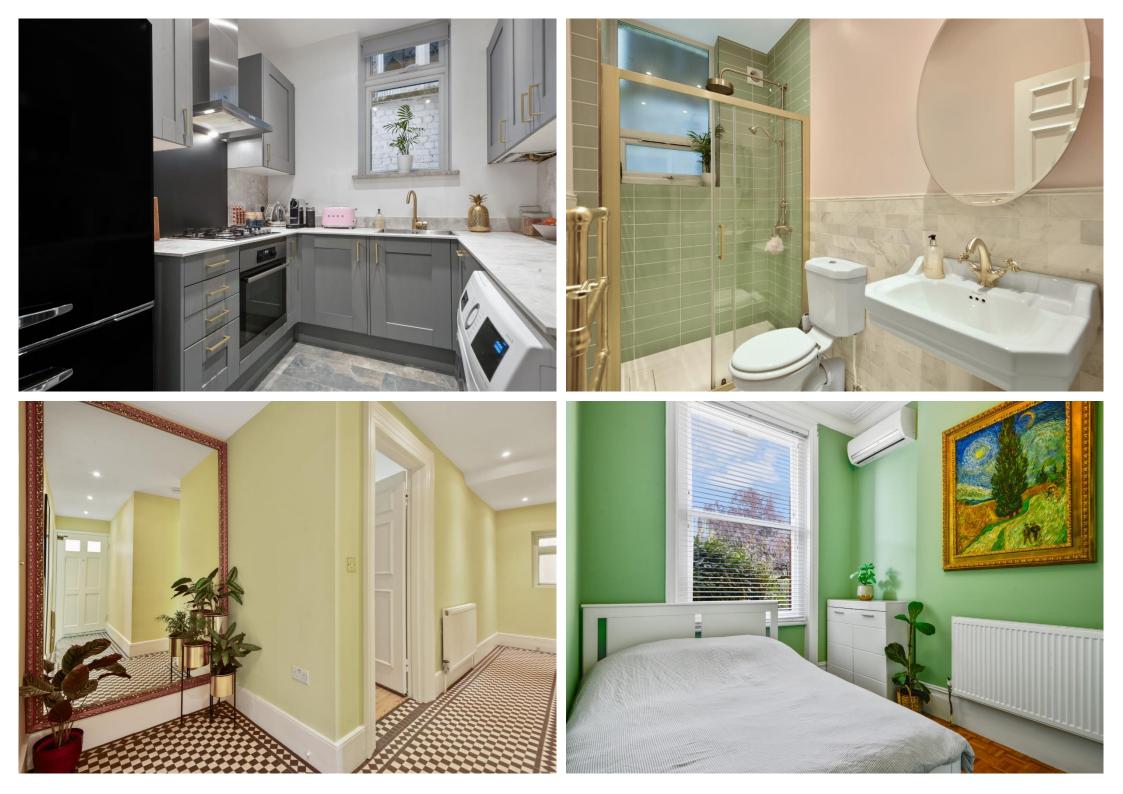

#### Stunning 2-Bedroom Victorian Conversion with Private Garden & Off-Street Parking – St Gabriel's Road, NW2

Set on a prestigious street in the Mapesbury Conservation Area, this elegant two-bedroom Victorian conversion offers a blend of period charm and modern comfort. Located on the ground floor of a detached villa, it features wooden flooring, high ceilings, and bay windows that flood the space with light. Key benefits include a private garden with dual access and off-street parking.

The bright reception room boasts a fireplace and opens onto a serene patio and garden. A modern kitchen comes fully fitted with integrated appliances, including a dishwasher and washing machine. Two southfacing bedrooms include a principal with fitted wardrobes, while a sleek bathroom and Victorian-style tiled hallway add character.

The North-Easterly garden offers a peaceful outdoor space surrounded by mature trees. Off-street parking adds convenience in this prime location.

Well-positioned near Kilburn (Jubilee Line) and Brondesbury Park (Overground), with local amenities and green spaces like Mapesbury Dell and Gladstone Park nearby.