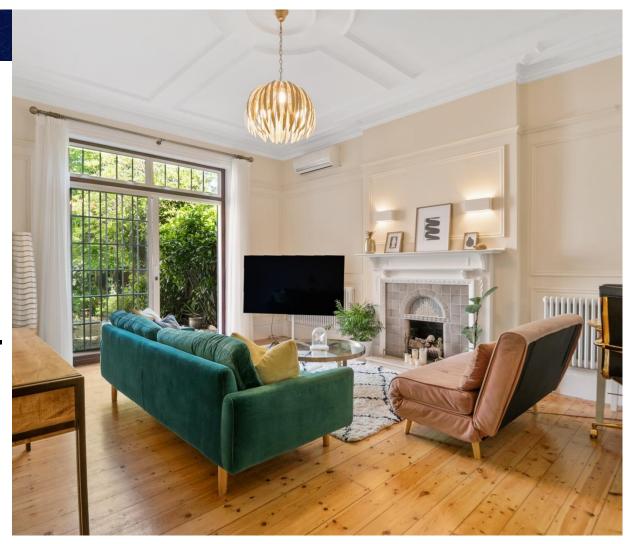

The bright reception room boasts a fireplace and opens onto a serene patio and garden. A modern kitchen comes fully fitted with integrated appliances, including a dishwasher and washing machine. Two southfacing bedrooms include a principal with fitted wardrobes, while a sleek bathroom and Victorian-style tiled hallway add character.