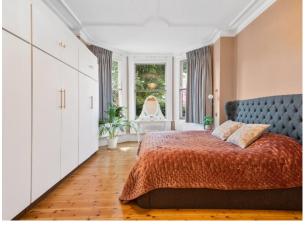

The bright reception room boasts a fireplace and opens onto a serene patio and garden. A modern kitchen comes fully fitted with integrated appliances, including a dishwasher and washing machine. Two southfacing bedrooms include a principal with fitted wardrobes, while a sleek bathroom and Victorian-style tiled hallway add character.