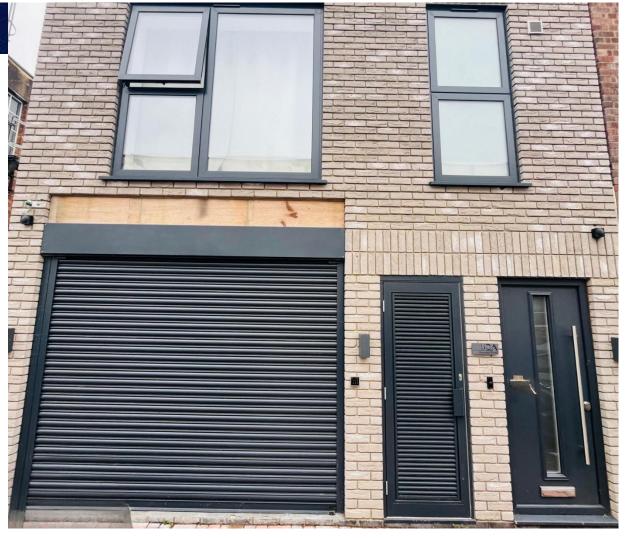

Retail Unit 58 Hassop Road, Cricklewood, NW2 6RX

£18,950 per annum

**MAPESBURY** 

#### Description

Commercial office space available for To Let in Cricklewood's Hassop Road, NW2. Positioned on a prime location with excellent connectivity into Central London and London Airports via the Thameslink. A bright new modern office space located on the ground floor in a modern purpose built commercial building.