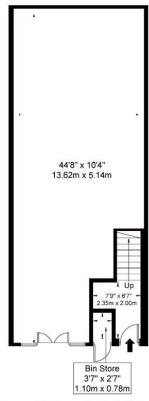

## **58 Hassop Road Cricklywood NW2 6RX**

Commercial Gross Internal Area = 63.9 sq m / 687 sq ft

Commercial Entrance Residential Entrance

Ref

Copyright P L A N

The Floor plan is not to scale and measurements and areas shown are approximate and therefore should be used for illustrative purposes only. The plan has been prepared in accordance with the RICS code of Measuring Practice and whilst we have confidence in the information produced it must not be relied on. If there is any aspect of particular importance, you should carry out or commission your own inspection of the property.