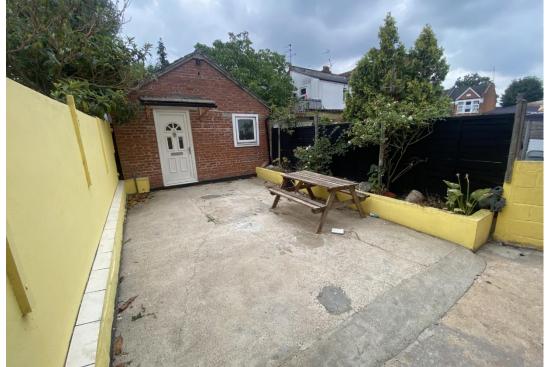

The property is presented over two floors and comprises of Six Rooms, 2 Fully Fitted Kitchen, 2 fully tiled bathroom with separate downstairs WC as well as direct access to a Private Rear Patio Garden with interestingly large Garden Outbuilding with significant potential for multiple uses stpp.