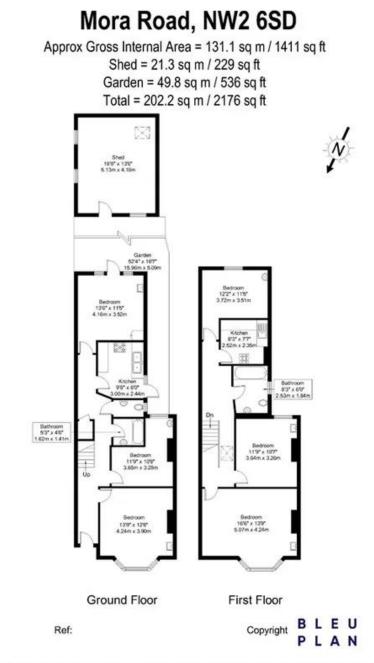

The property is presented over two floors and comprises of Six Rooms, 2 Fully Fitted Kitchen, 2 fully tiled bathroom with separate downstairs WC as well as direct access to a Private Rear Patio Garden with interestingly large Garden Outbuilding with significant potential for multiple uses stpp.

Local Authority: Brent Council Council Tax: Band-E

All viewings strictly via prior appointment with Mapesbury

The Floor plan is not to scale and measurements and areas shown are approximate and therefore should be used for illustrative purposes only. The plan has been prepared in accordance with the RICS code of Measuring Practice and whilst we have confidence in the information produced it must not be relied on. Maximum lengths and widths are represented on the floor plan. If there is any aspect of particular importance, you should carry out or commission your own inspection of the property.