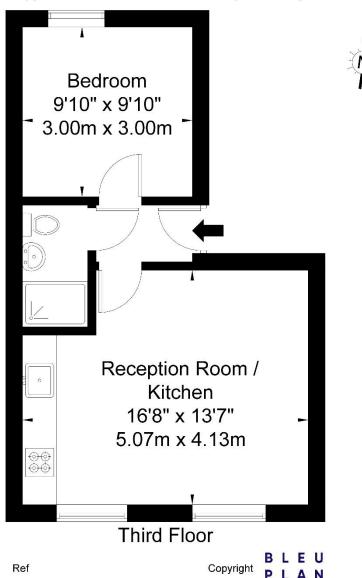

## per week

Modern Apartment (Top Floor)

• Size: 364 Sq Ft

• 1 Bed | 1 Bath | 1 Rec

Tiled Bathroom

Central Heating

Wooden Flooring

Double Glazed Windows

## High Road, NW10 2PR

Approx. Gross Internal Area = 33.9 sq m / 364 sq ft

The Floor plan is not to scale and measurements and areas shown are approximate and therefore should be used for illustrative purposes only. The plan has been prepared in accordance with the RICS code of Measuring Practice and whilst we have confidence in the information produced it must not be relied on. If there is any aspect of particular importance, you should carry out or commission your own inspection of the property.