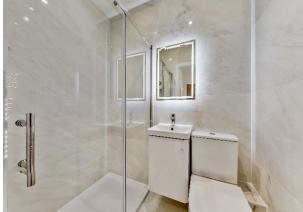

The property is offered unfurnished and comprises of a large Bright Double Bedroom, A spacious Open-Plan Reception with Fully Fitted Kitchen including integrated appliances (Electric Hob/Cooker, Extractor Fan, Fridge-Freezer) as well as worktop space and a tastefully tiled bathroom with a spacious shower including chrome fittings, illuminated mirror and white sanitaryware. Further benefits from natural lighting with large beautiful Sash Windows with Wooden Flooring throughout and stunning LED Spot Lighting.