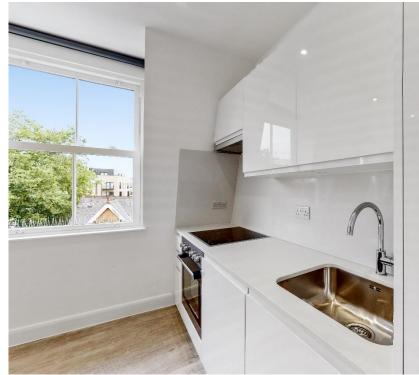

The property is offered unfurnished and comprises of a large Bright Double Bedroom, A spacious Open-Plan Reception with Fully Fitted Kitchen including integrated appliances (Electric Hob/Cooker, Extractor Fan, Fridge-Freezer) as well as worktop space and a tastefully tiled bathroom with a spacious shower including chrome fittings, illuminated mirror and white sanitaryware. Further benefits from natural lighting with large beautiful Sash Windows with Wooden Flooring throughout and stunning LED Spot Lighting.