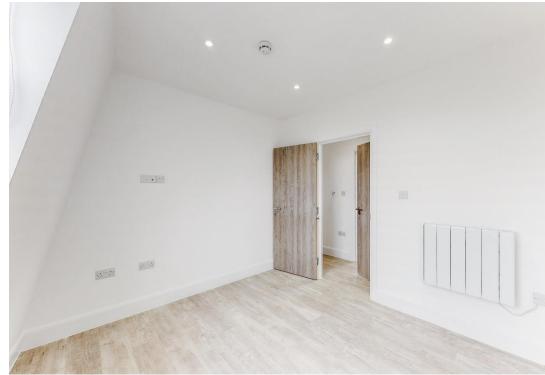

The property is offered unfurnished and comprises of a large Bright Double Bedroom, A spacious Open-Plan Reception with Fully Fitted Kitchen including integrated appliances (Electric Hob/Cooker, Extractor Fan, Fridge-Freezer) as well as worktop space and a tastefully tiled bathroom with a spacious shower including chrome fittings, illuminated mirror and white sanitaryware. Further benefits from natural lighting with large beautiful Sash Windows with Wooden Flooring throughout and stunning LED Spot Lighting.