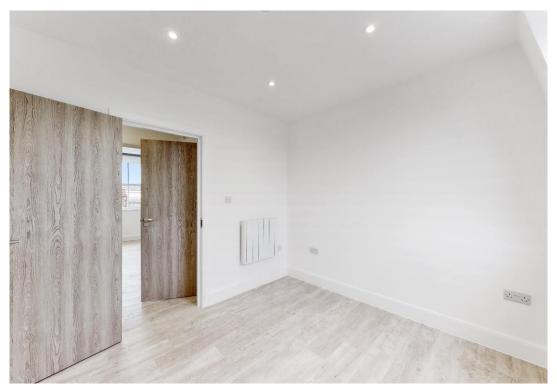

The property is offered unfurnished and comprises of a large Bright Double Bedroom, A spacious Open-Plan Reception with Fully Fitted Kitchen including integrated appliances (Electric Hob/Cooker, Extractor Fan, Fridge-Freezer) as well as worktop space and a tastefully tiled bathroom with a spacious shower including chrome fittings, illuminated mirror and white sanitaryware. Further benefits from natural lighting with large beautiful Sash Windows with Wooden Flooring throughout and stunning LED Spot Lighting.