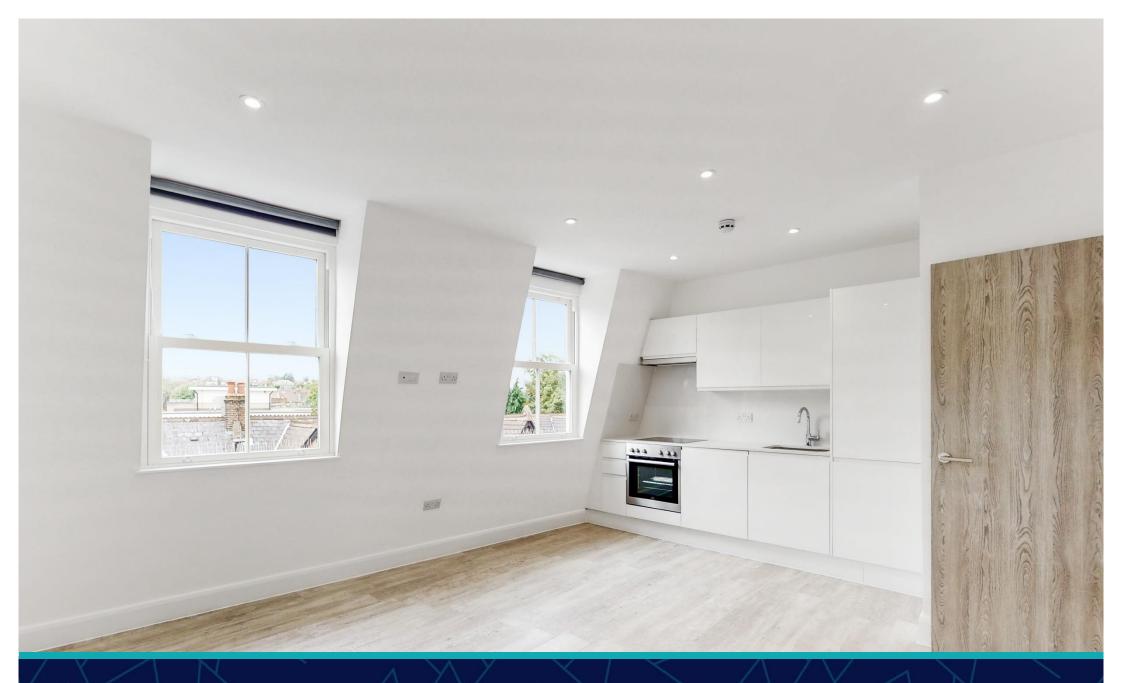

## per week

Modern Apartment (Top Floor)

• Size: 364 Sq Ft

• 1 Bed | 1 Bath | 1 Rec

Tiled Bathroom

Central Heating

Wooden Flooring

Double Glazed Windows

The property is offered unfurnished and comprises of a large Bright Double Bedroom, A spacious Open-Plan Reception with Fully Fitted Kitchen including integrated appliances (Electric Hob/Cooker, Extractor Fan, Fridge-Freezer) as well as worktop space and a tastefully tiled bathroom with a spacious shower including chrome fittings, illuminated mirror and white sanitaryware. Further benefits from natural lighting with large beautiful Sash Windows with Wooden Flooring throughout and stunning LED Spot Lighting.