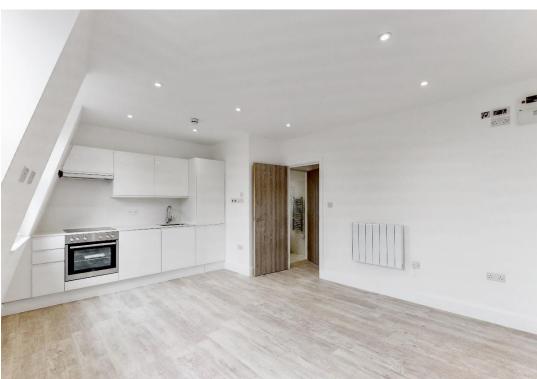

The property is offered unfurnished and comprises of a large Bright Double Bedroom, A spacious Open-Plan Reception with Fully Fitted Kitchen including integrated appliances (Electric Hob/Cooker, Extractor Fan, Fridge-Freezer) as well as worktop space and a tastefully tiled bathroom with a spacious shower including chrome fittings, illuminated mirror and white sanitaryware. Further benefits from natural lighting with large beautiful Sash Windows with Wooden Flooring throughout and stunning LED Spot Lighting.