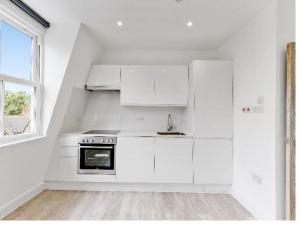

The property is offered unfurnished and comprises of a large Bright Double Bedroom, A spacious Open-Plan Reception with Fully Fitted Kitchen including integrated appliances (Electric Hob/Cooker, Extractor Fan, Fridge-Freezer) as well as worktop space and a tastefully tiled bathroom with a spacious shower including chrome fittings, illuminated mirror and white sanitaryware. Further benefits from natural lighting with large beautiful Sash Windows with Wooden Flooring throughout and stunning LED Spot Lighting.