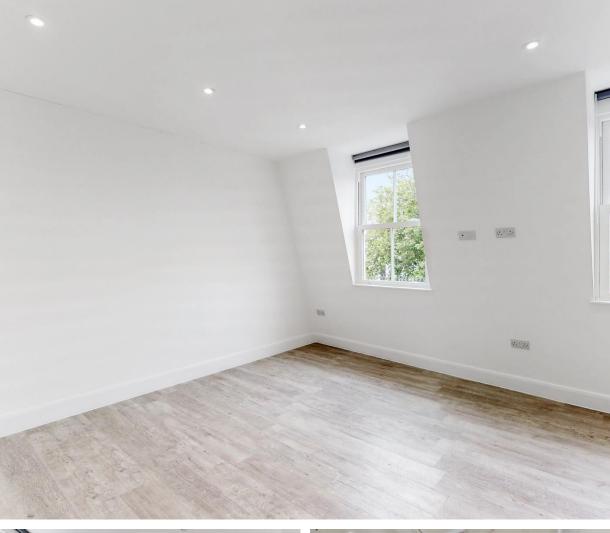

The property is offered unfurnished and comprises of a large Bright Double Bedroom, A spacious Open-Plan Reception with Fully Fitted Kitchen including integrated appliances (Electric Hob/Cooker, Extractor Fan, Fridge-Freezer) as well as worktop space and a tastefully tiled bathroom with a spacious shower including chrome fittings, illuminated mirror and white sanitaryware. Further benefits from natural lighting with large beautiful Sash Windows with Wooden Flooring throughout and stunning LED Spot Lighting.