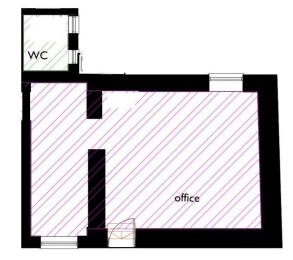

Agency Professional Fees Apply: £1500.00 + VAT

EPC: tbc. Size: 248 Sq Ft (23 Sq M)

Closest Travel Links: Willesden Green (Jubilee Line) Brondesbury Park (London Overground) Cricklewood (Thameslink)

Bus Links: 16, 32, 52, 98, 189, 206, 260, 266, 302, 316, 332, 460, 632, N98, N266

Airports Access: London City Airport (1 Hour) London Heathrow Airport (1 Hour)

Office 2 84 Walm Lane Willesden Green NW2 4QY

Approx. Size: 425 Sq Ft / 39.5 Sq M