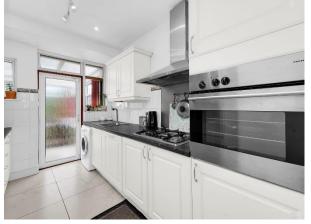

The ground floor features a spacious reception room with through lounge boasting wooden floors and bay windows, a separate fitted kitchen, and a ground floor en-suite bedroom ideal for guests. A rear conservatory, fully tiled and filled with natural light, leads to the garden—perfect for entertaining.