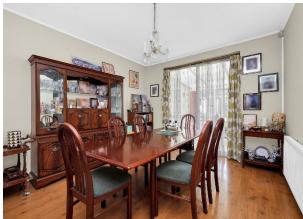

The ground floor features a spacious reception room with through lounge boasting wooden floors and bay windows, a separate fitted kitchen, and a ground floor en-suite bedroom ideal for guests. A rear conservatory, fully tiled and filled with natural light, leads to the garden—perfect for entertaining.