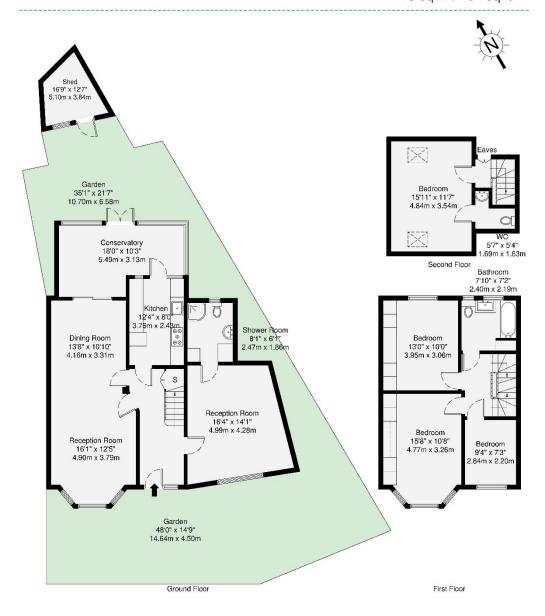

• Close to Transport

• EPC Rating: D

• Council Tax: Band-E

This Situated on the desirable Park Road in Wembley, this well-maintained 4-bedroom semi-detached home offers generous space over three floors, ideal for families seeking comfort and convenience. The property benefits from a private driveway, rear garden with patio, and has been extended to maximise living space.

The ground floor features a spacious reception room with through lounge boasting wooden floors and bay windows, a separate fitted kitchen, and a ground floor en-suite bedroom ideal for guests. A rear conservatory, fully tiled and filled with natural light, leads to the garden—perfect for entertaining.

Upstairs offers three sizeable bedrooms, a modern family bathroom, and access to a loft room with wooden floors and eaves storage. The rear north-facing garden includes a useful outbuilding, ideal for hosting or outdoor dining.

All viewings strictly via prior appointment with Mapesbury.

167 sq m / 1795 sq ft
SHED
18 sq m / 194 sq ft

GROSS INTERNAL AREA (GIA) The footprint of the property 167 sq m / 1795 sq ft TOTAL STORAGE SPACE Storage and wardrobe total are 0.8 sq m / 8 sq ft