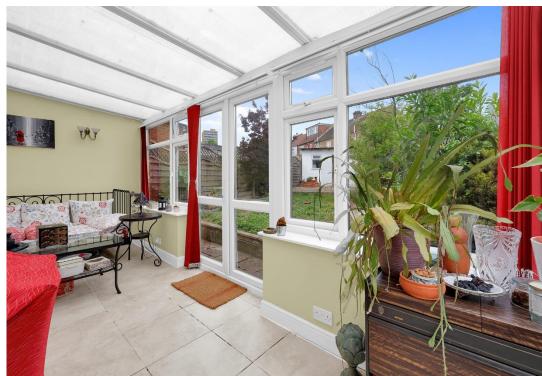

The ground floor features a spacious reception room with through lounge boasting wooden floors and bay windows, a separate fitted kitchen, and a ground floor en-suite bedroom ideal for guests. A rear conservatory, fully tiled and filled with natural light, leads to the garden—perfect for entertaining.