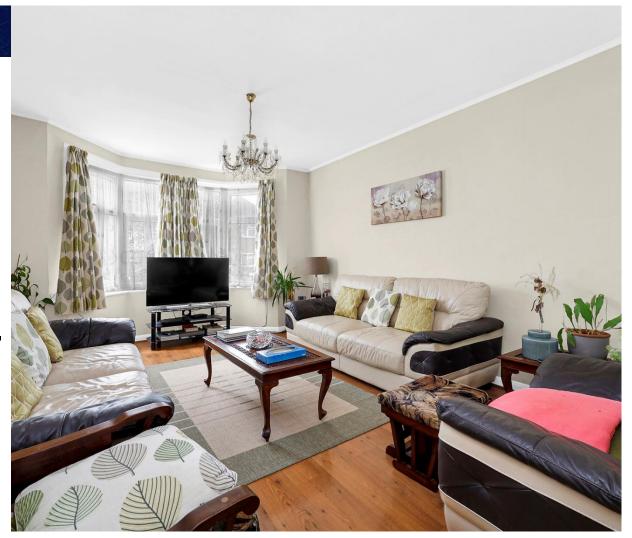

The ground floor features a spacious reception room with through lounge boasting wooden floors and bay windows, a separate fitted kitchen, and a ground floor en-suite bedroom ideal for guests. A rear conservatory, fully tiled and filled with natural light, leads to the garden—perfect for entertaining.