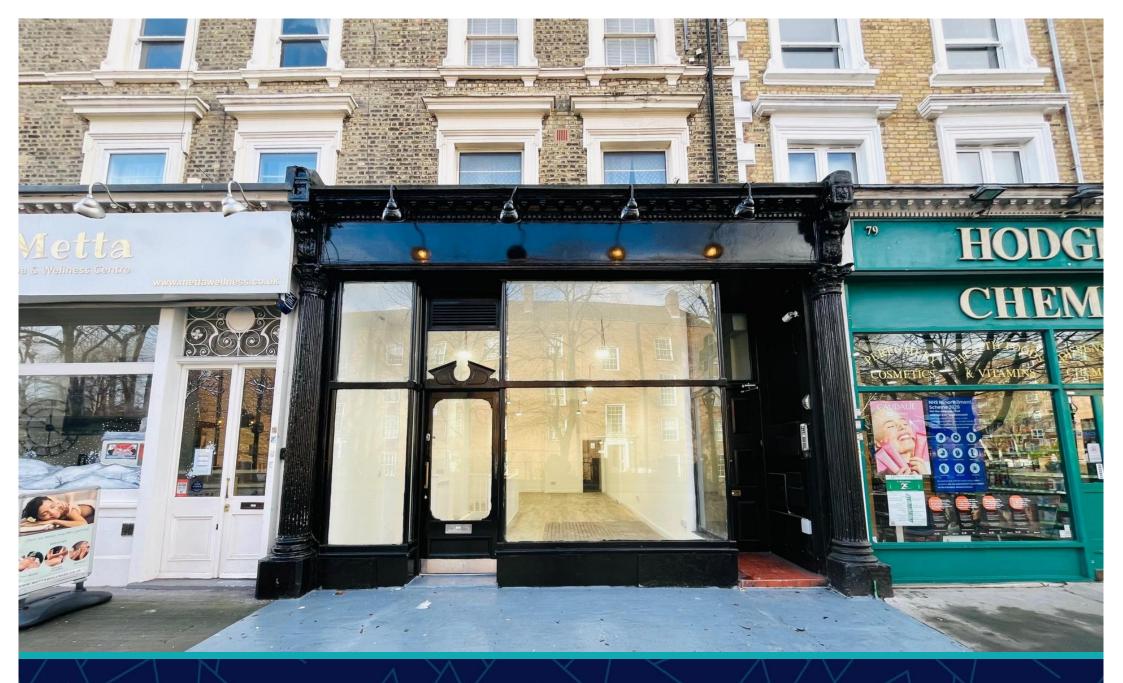

GF/Basement 77 Abbey Road, St John's Wood, NW8 0AE

£50,000 Per Annum

3 Rooms

1 Bath + WC

**MAPESBURY** 

#### Description

This newly refurbished commercial property offers a fantastic opportunity for a wide range of businesses under the Class E Planning Use Classification. Situated in the highly desirable St John's Wood, this property benefits from excellent visibility, strong foot traffic, and convenient transport links. Set in the heart of St John's Wood, surrounded by vibrant local amenities, high-end retailers, and excellent connectivity.

#### **Property Features**

**Ground Floor:** Spacious open-plan retail area with a rear kitchen and office/storage room, ideal for a variety of business operations. **Basement Level:** Open-plan layout featuring three storage vaults, a brandnew kitchen, two WC/washrooms, and a shower facility, providing flexible space for retail, office, treatment, or storage use.