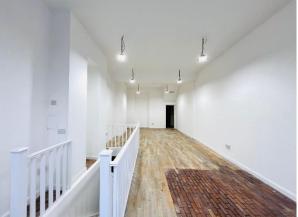

#### **Property Features**

**Ground Floor:** Spacious open-plan retail area with a rear kitchen and office/storage room, ideal for a variety of business operations. **Basement Level:** Open-plan layout featuring three storage vaults, a brandnew kitchen, two WC/washrooms, and a shower facility, providing flexible space for retail, office, treatment, or storage use.