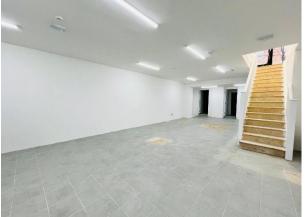

#### **Property Features**

**Ground Floor:** Spacious open-plan retail area with a rear kitchen and office/storage room, ideal for a variety of business operations. **Basement Level:** Open-plan layout featuring three storage vaults, a brandnew kitchen, two WC/washrooms, and a shower facility, providing flexible space for retail, office, treatment, or storage use.