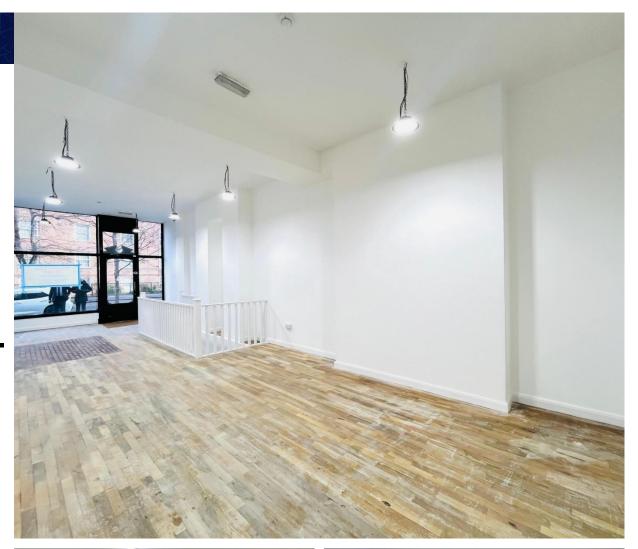

#### **Property Features**

**Ground Floor:** Spacious open-plan retail area with a rear kitchen and office/storage room, ideal for a variety of business operations. **Basement Level:** Open-plan layout featuring three storage vaults, a brandnew kitchen, two WC/washrooms, and a shower facility, providing flexible space for retail, office, treatment, or storage use.