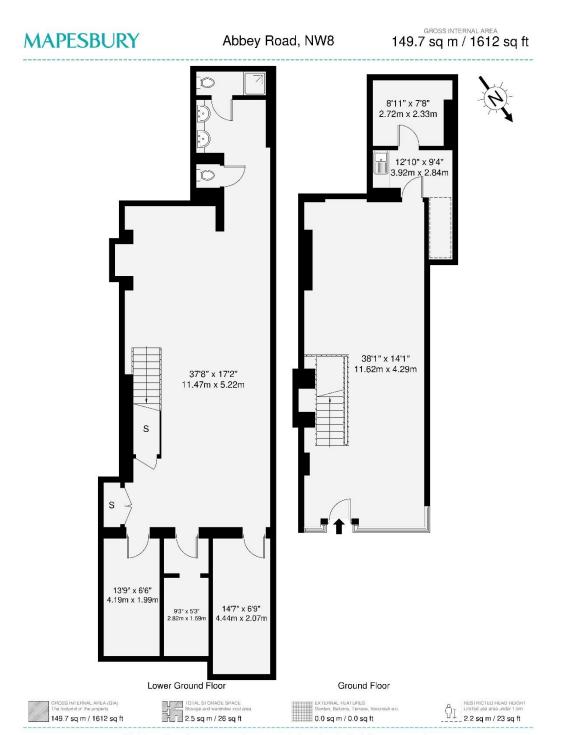

#### **Property Features**

**Ground Floor:** Spacious open-plan retail area with a rear kitchen and office/storage room, ideal for a variety of business operations. **Basement Level:** Open-plan layout featuring three storage vaults, a brandnew kitchen, two WC/washrooms, and a shower facility, providing flexible space for retail, office, treatment, or storage use.

#### Size Gross Internal Area: 1612 Sq Ft (145 Sq M)

Ground Floor: 682 Sq Ft (63 Sq M) approx. Basement: 880 Sq FT (82 Sq M) approx.

Close to St John's Wood (Jubilee Line) and South Hampstead (Overground). Enquire now to arrange a viewing and secure this prime commercial space!

Disclaimer: Floorplan measurements are approximate and are for illustrative purposes only. While we do not doubt the floorplan accuracy and completeness, you or your advisors should conduct a careful, independent investigation of the property in respect of monetary valuation.