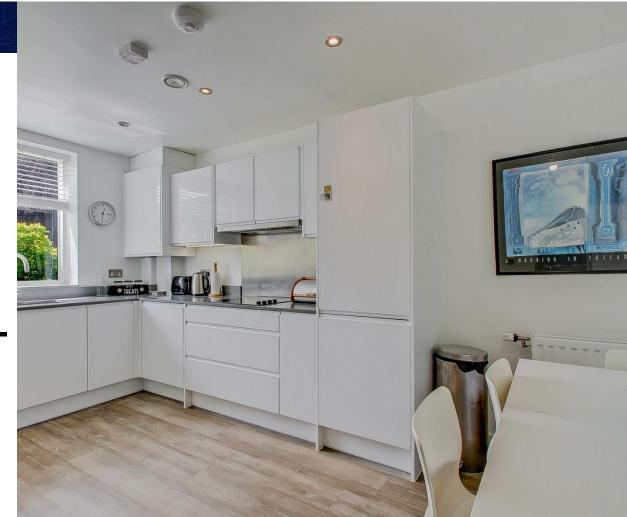

The property offers spacious and versatile accommodation arranged over two floors boasting over 1100 Sq Ft of lavish living space for a growing family. On the Ground Floor you are greeted by a charming front garden/patio area and as you enter the hallway you will have sight of the beautiful Greenery of the Rear Garden. The hallway leads you onto a large Modern Fully Fitted Kitchen with integrated AEG appliances, a beautiful bright reception room with direct views and access to a private Rear Garden and a convenient Downstairs WC. The First Floor features a wide landing/hallway with three well-proportioned bedrooms, including a generous principal Master Bedroom (en-suite) with ample built-in storage and a contemporary fully tiled family size bathroom.