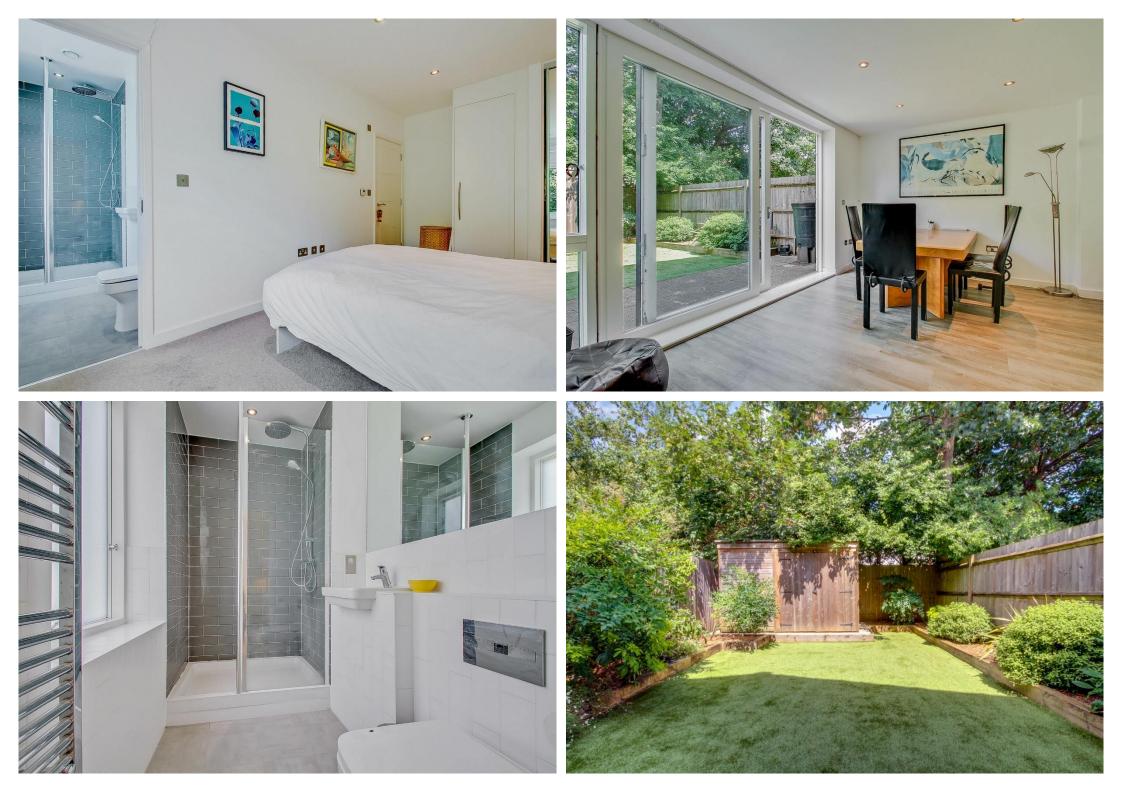

The property offers spacious and versatile accommodation arranged over two floors boasting over 1100 Sq Ft of lavish living space for a growing family. On the Ground Floor you are greeted by a charming front garden/patio area and as you enter the hallway you will have sight of the beautiful Greenery of the Rear Garden. The hallway leads you onto a large Modern Fully Fitted Kitchen with integrated AEG appliances, a beautiful bright reception room with direct views and access to a private Rear Garden and a convenient Downstairs WC. The First Floor features a wide landing/hallway with three well-proportioned bedrooms, including a generous principal Master Bedroom (en-suite) with ample built-in storage and a contemporary fully tiled family size bathroom.

Further benefits include Double Glazing, Gas Central Heating, allocated parking and ample storage throughout. The home is perfect for families, first-time buyers or buy2let investors seeking a low-maintenance, move-in-ready property in a growing area.