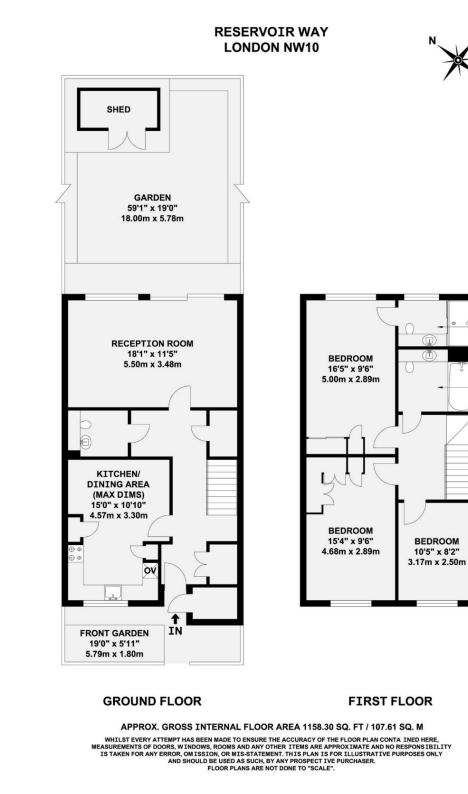

The property offers spacious and versatile accommodation arranged over two floors boasting over 1100 Sq Ft of lavish living space for a growing family. On the Ground Floor you are greeted by a charming front garden/patio area and as you enter the hallway you will have sight of the beautiful Greenery of the Rear Garden. The hallway leads you onto a large Modern Fully Fitted Kitchen with integrated AEG appliances, a beautiful bright reception room with direct views and access to a private Rear Garden and a convenient Downstairs WC. The First Floor features a wide landing/hallway with three well-proportioned bedrooms, including a generous principal Master Bedroom (en-suite) with ample built-in storage and a contemporary fully tiled family size bathroom.

ENSUITE 7'4" x 4'11" 2.23m x 1.50m

BATHROOM

7'3" x 6'8" 2.20m x 2.02m