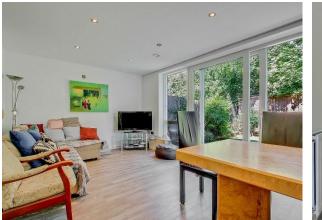

The property offers spacious and versatile accommodation arranged over two floors boasting over 1100 Sq Ft of lavish living space for a growing family. On the Ground Floor you are greeted by a charming front garden/patio area and as you enter the hallway you will have sight of the beautiful Greenery of the Rear Garden. The hallway leads you onto a large Modern Fully Fitted Kitchen with integrated AEG appliances, a beautiful bright reception room with direct views and access to a private Rear Garden and a convenient Downstairs WC. The First Floor features a wide landing/hallway with three well-proportioned bedrooms, including a generous principal Master Bedroom (en-suite) with ample built-in storage and a contemporary fully tiled family size bathroom.