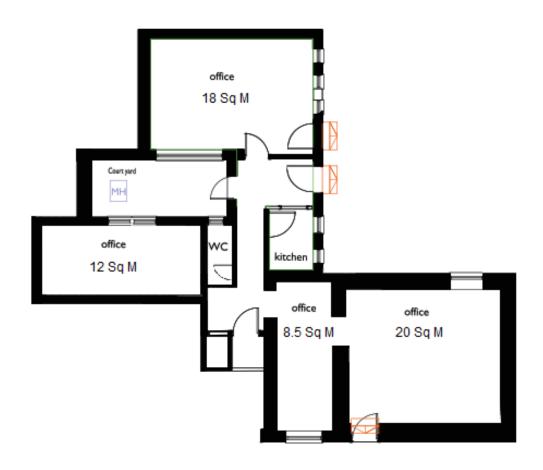

N266

Airports Access:

London City Airport (1 Hour)

Ground Floor Plan

Walm Lane Willesden Green London NW2 4QY

Total Area Appox. 700 Sq Ft / 65 Sq M