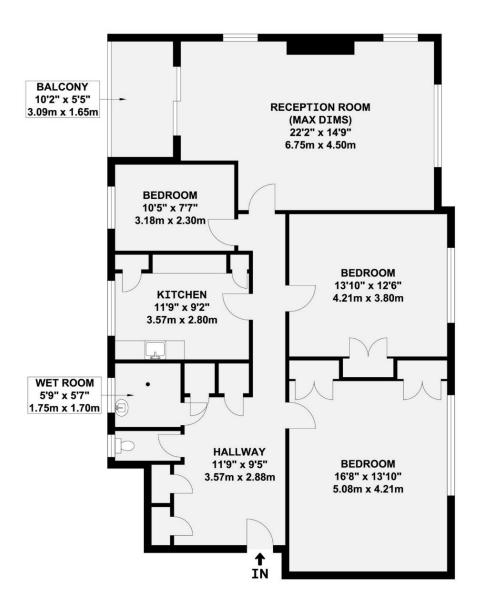

## BELVEDERE COURT, WILLESDEN LANE LONDON NW2

## FIRST FLOOR FLAT

APPROX. GROSS INTERNAL FLOOR AREA 1216.32 SQ. FT / 113.00 SQ. M

APPROX. GROSS INTERNAL FLOOR AREA INCLUDING THE BALCONY 1282.62 SQ. FT / 119.16 SQ. M

WHILST EVERY ATTEMPT HAS BEEN MADE TO ENSURE THE ACCURACY OF THE FLOOR PLAN CONTAINED HERE, MEASUREMENTS OF DOORS, WINDOWS, ROOMS AND ANY OTHER ITEMS ARE APPROXIMATE AND NO RESPONSIBILITY IS TAKEN FOR ANY ERROR, OMISSION, OR MIS-STATEMENT. THIS PLAN IS FOR ILLUSTRATIVE PURPOSES ONLY AND SHOULD BE USED AS SUCH, BY ANY PROSPECTIVE PURCHASER. FLOOR PLANS ARE NOT DONE TO "SCALE".