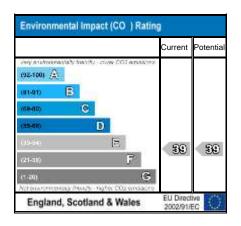

# Asking price of £1,400,000 Walm Lane, Willesden Green, NW2



Marble Sales and Lettings are pleased to offer this investment property. The building currently has 6 self contained flat generating approx. £75,000 per annum. If you require further information please do not hesitate to contact the office to discuss further.





























## WALM LANE, NW2



www.lenscape.london





### **Directions**

#### Location



#### VIEWING BY APPOINTMENT WITH AGENTS MARBLE SALES AND LETTINGS

23 High Rd, Willesden, London, NW10 2TE T: 020 8830 3841 E: info@marble-sl.com W: www.marble-sl.com

General: While we endeavour to make our sales particulars fair, accurate and reliable, they are only a general guide to the property and, accordingly, if there is any point which is of particular importance to you, please contact the office and we will be pleased to check the position for you, especially if you are contemplating travelling some distance to view the property.

Measurements: These approximate room sizes are only intended as general guidance. You must verify the dimensions carefully before ordering carpets or any built-in furniture. Services: Please note we have not test