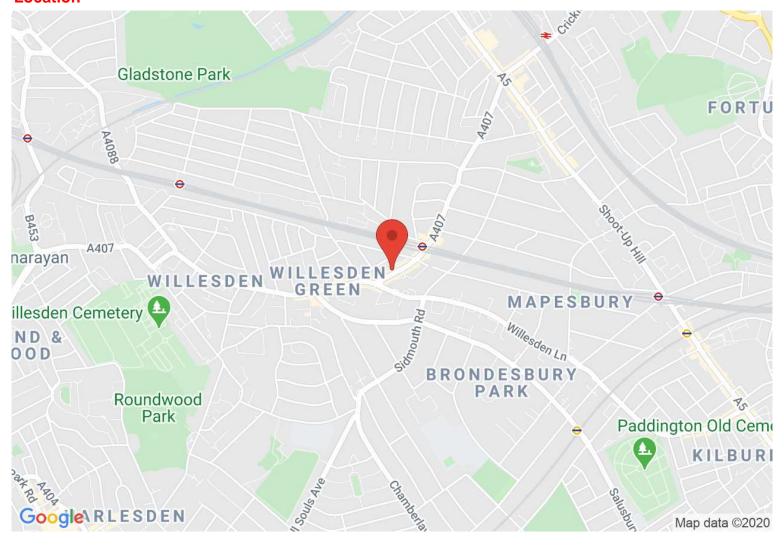

# Asking price of £1,400,000 Walm Lane, Willesden Green, NW2



Marble Sales and Lettings are pleased to offer this investment property. The building currently has 6 self contained flat generating approx. £75,000 per annum. If you require further information please do not hesitate to contact the office to discuss further.





























## WALM LANE, NW2



www.lenscape.london





### **Directions**

#### Location



#### VIEWING BY APPOINTMENT WITH AGENTS MARBLE SALES AND LETTINGS

23 High Rd, Willesden, London, NW10 2TE T: 020 8830 3841 E: info@marble-sl.com W: www.marble-sl.com

General: While we endeavour to make our sales particulars fair, accurate and reliable, they are only a general guide to the property and, accordingly, if there is any point which is of particular importance to you, please contact the office and we will be pleased to check the position for you, especially if you are contemplating travelling some distance to view the property.

Measurements: These approximate room sizes are only intended as general guidance. You must verify the dimensions carefully before ordering carpets or any built-in furniture. Services: Please note we have not tested the services or any of the equipment