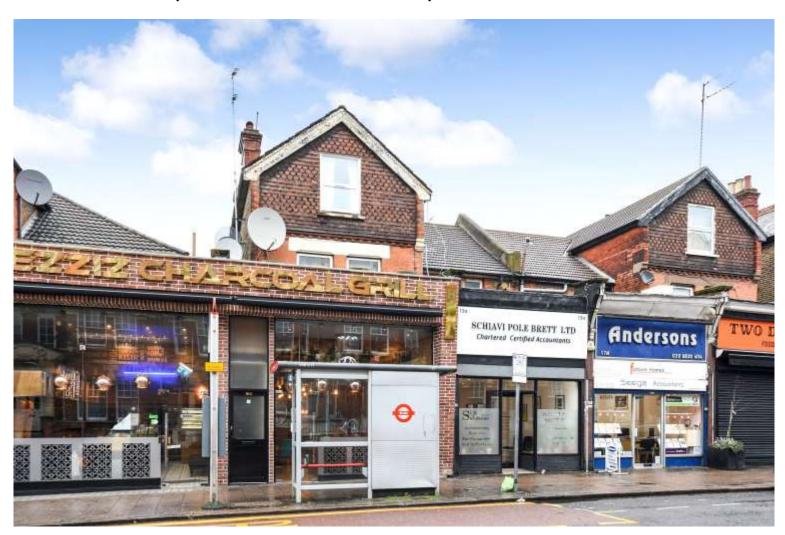

# Asking price of £1,400,000 Walm Lane, Willesden Green, NW2

Marble Sales and Lettings are pleased to offer this investment property. The building currently has 6 self contained flat generating approx. £75,000 per annum. If you require further information please do not hesitate to contact the office to discuss further.