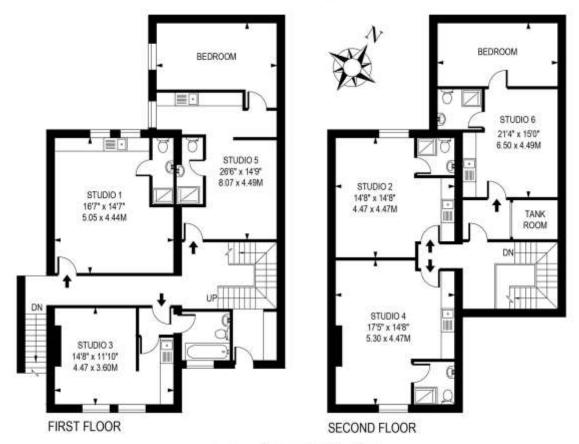

# Asking price of £1,400,000 Walm Lane, Willesden Green, NW2

Marble Sales and Lettings are pleased to offer this investment property. The building currently has 6 self contained flat generating approx. £75,000 per annum. If you require further information please do not hesitate to contact the office to discuss further.

Measurements: These approximate room sizes are only intended as general guidance. You must verify the dimensions carefully before ordering carpets or any built-in furniture. Services: Please note we have not tested the services or any of the equipment or appliances in this property, accordingly we strongly advise prospective buyers to commission their own survey or service reports before finalizing their offer to purchase.