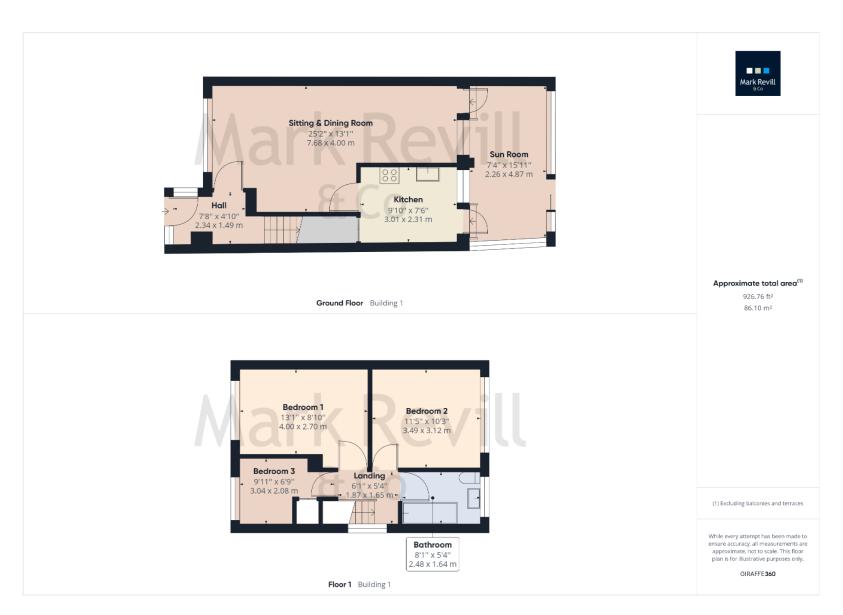

## Guide Price £400,000 - Freehold

A well designed 3 bedroom end of terrace house with versatile accommodation including a 25ft sitting and dining room, fitted kitchen, 15ft sun room across the rear of the property and family bathroom on the first floor. The property benefits from gas fired central heating and replacement double glazing throughout. Outside there is a pleasant front garden, enclosed rear garden laid to patio for ease of maintenance and a garage in a block. The property has a boarded roof space with pull-down ladder, providing good storage and with potential for extension (subject to the necessary consents being obtained). The property is brought to the market with the further advantage of no onward chain.