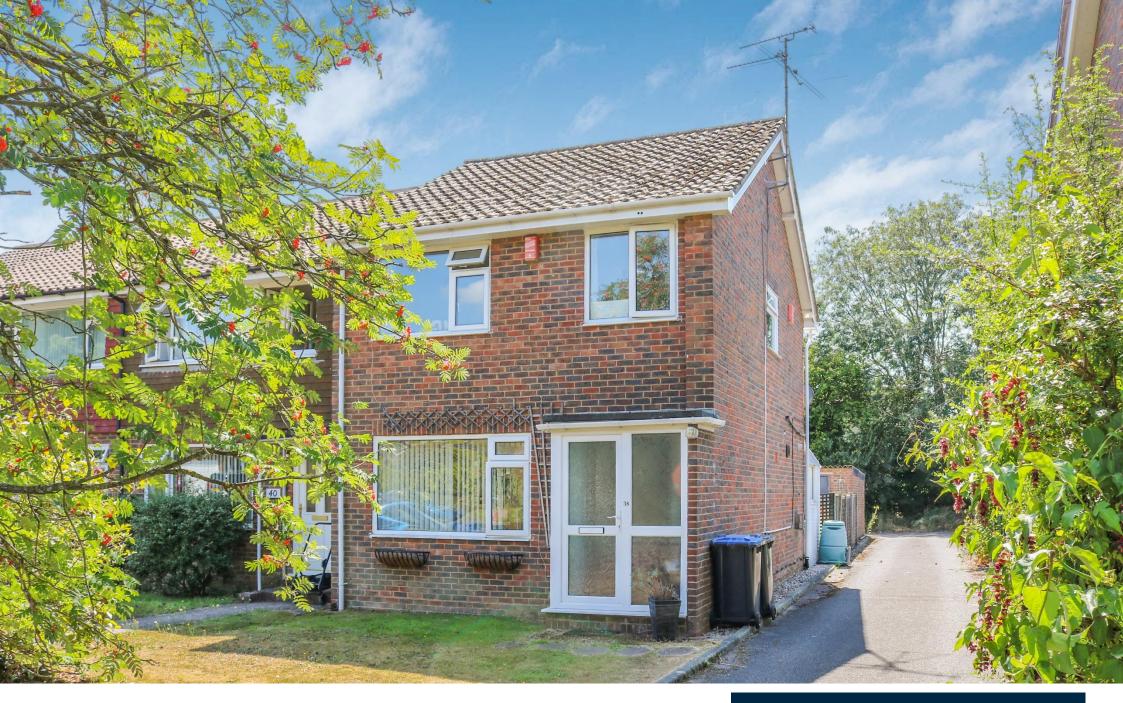

## Guide Price £400,000 - Freehold

A well designed 3 bedroom end of terrace house with versatile accommodation including a 25ft sitting and dining room, fitted kitchen, 15ft sun room across the rear of the property and family bathroom on the first floor. The property benefits from gas fired central heating and replacement double glazing throughout. Outside there is a pleasant front garden, enclosed rear garden laid to patio for ease of maintenance and a garage in a block. The property has a boarded roof space with pull-down ladder, providing good storage and with potential for extension (subject to the necessary consents being obtained). The property is brought to the market with the further advantage of no onward chain.