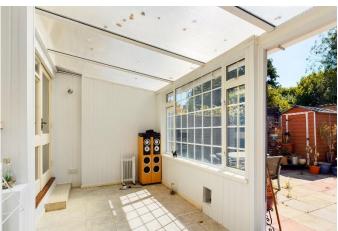

## Guide Price £400,000 - Freehold

A well designed 3 bedroom end of terrace house with versatile accommodation including a 25ft sitting and dining room, fitted kitchen, 15ft sun room across the rear of the property and family bathroom on the first floor. The property benefits from gas fired central heating and replacement double glazing throughout. Outside there is a pleasant front garden, enclosed rear garden laid to patio for ease of maintenance and a garage in a block. The property has a boarded roof space with pull-down ladder, providing good storage and with potential for extension (subject to the necessary consents being obtained). The property is brought to the market with the further advantage of no onward chain.