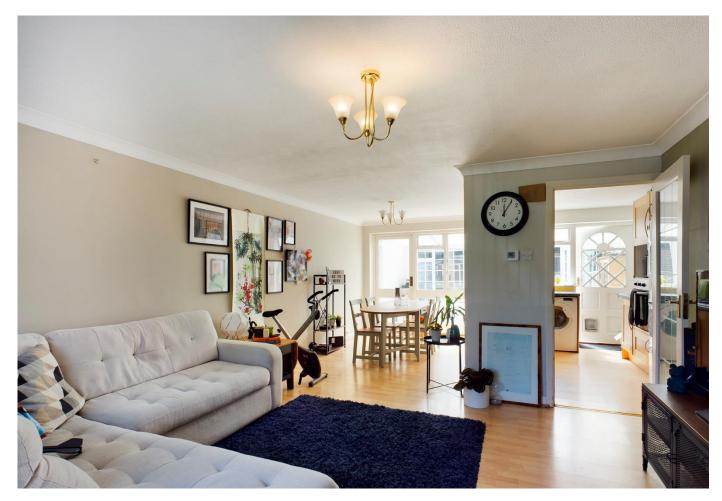

## Guide Price £400,000 - Freehold

A well designed 3 bedroom end of terrace house with versatile accommodation including a 25ft sitting and dining room, fitted kitchen, 15ft sun room across the rear of the property and family bathroom on the first floor. The property benefits from gas fired central heating and replacement double glazing throughout. Outside there is a pleasant front garden, enclosed rear garden laid to patio for ease of maintenance and a garage in a block. The property has a boarded roof space with pull-down ladder, providing good storage and with potential for extension (subject to the necessary consents being obtained). The property is brought to the market with the further advantage of no onward chain.