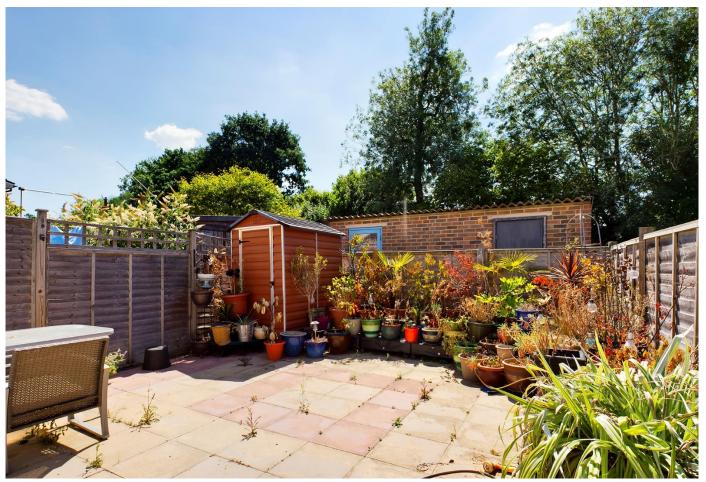

## Guide Price £400,000 - Freehold

A well designed 3 bedroom end of terrace house with versatile accommodation including a 25ft sitting and dining room, fitted kitchen, 15ft sun room across the rear of the property and family bathroom on the first floor. The property benefits from gas fired central heating and replacement double glazing throughout. Outside there is a pleasant front garden, enclosed rear garden laid to patio for ease of maintenance and a garage in a block. The property has a boarded roof space with pull-down ladder, providing good storage and with potential for extension (subject to the necessary consents being obtained). The property is brought to the market with the further advantage of no onward chain.