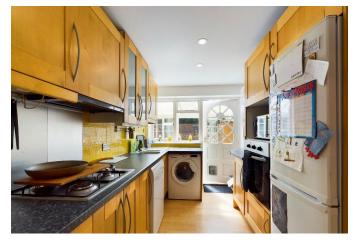

## Guide Price £400,000 - Freehold

A well designed 3 bedroom end of terrace house with versatile accommodation including a 25ft sitting and dining room, fitted kitchen, 15ft sun room across the rear of the property and family bathroom on the first floor. The property benefits from gas fired central heating and replacement double glazing throughout. Outside there is a pleasant front garden, enclosed rear garden laid to patio for ease of maintenance and a garage in a block. The property has a boarded roof space with pull-down ladder, providing good storage and with potential for extension (subject to the necessary consents being obtained). The property is brought to the market with the further advantage of no onward chain.