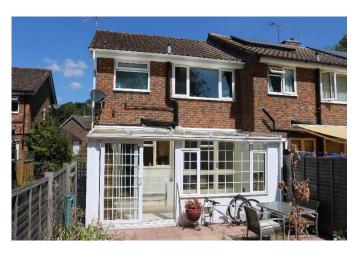

## Guide Price £400,000 - Freehold

A well designed 3 bedroom end of terrace house with versatile accommodation including a 25ft sitting and dining room, fitted kitchen, 15ft sun room across the rear of the property and family bathroom on the first floor. The property benefits from gas fired central heating and replacement double glazing throughout. Outside there is a pleasant front garden, enclosed rear garden laid to patio for ease of maintenance and a garage in a block. The property has a boarded roof space with pull-down ladder, providing good storage and with potential for extension (subject to the necessary consents being obtained). The property is brought to the market with the further advantage of no onward chain.