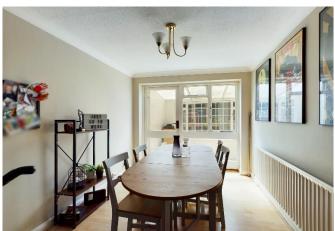

## Guide Price £400,000 - Freehold

A well designed 3 bedroom end of terrace house with versatile accommodation including a 25ft sitting and dining room, fitted kitchen, 15ft sun room across the rear of the property and family bathroom on the first floor. The property benefits from gas fired central heating and replacement double glazing throughout. Outside there is a pleasant front garden, enclosed rear garden laid to patio for ease of maintenance and a garage in a block. The property has a boarded roof space with pull-down ladder, providing good storage and with potential for extension (subject to the necessary consents being obtained). The property is brought to the market with the further advantage of no onward chain.