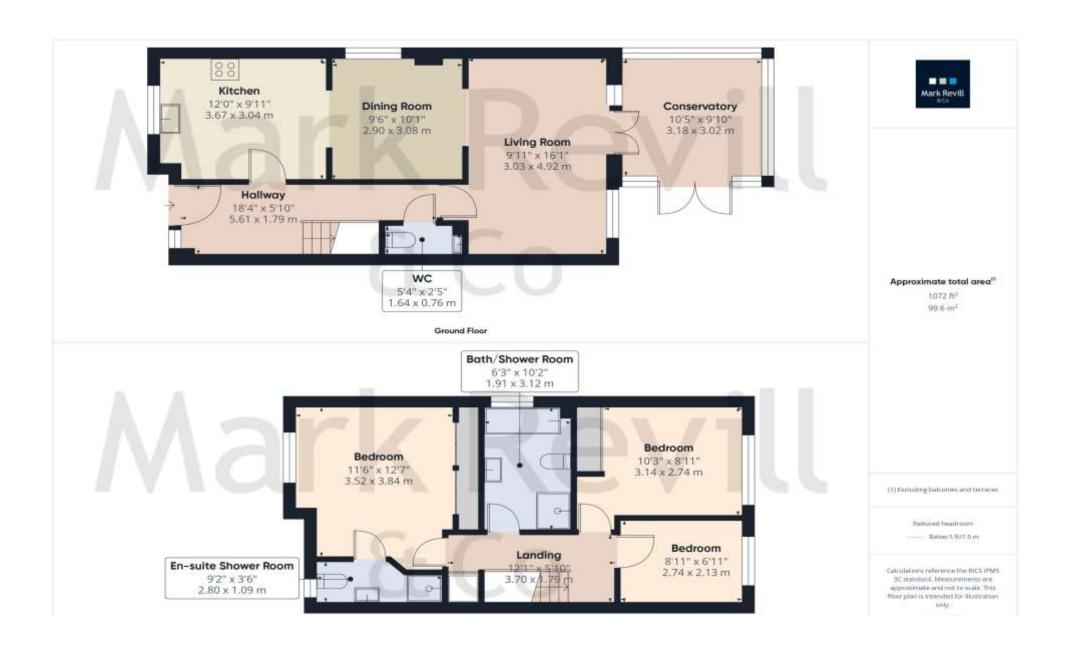

## 7 Hillcrest, Horsted Keynes, RH17 7AD Guide Price £525,000 Freehold

An attractive 3 bedroom modern semi detached house providing versatile and spacious accommodation, situated in this small tucked away close within a stone's throw of the village green. Features include a refitted en-suite shower room to the master bedroom, refitted family bath/shower room a downstairs cloakroom, a well fitted kitchen and dining room, sitting room and conservatory. Further benefits include hardwood sealed unit double glazed windows and gas (LPG) fired central heating with modern boiler (2017). There is garage and parking opposite the property, and the fully enclosed rear garden is laid to patio and lawn offering a good degree of seclusion.