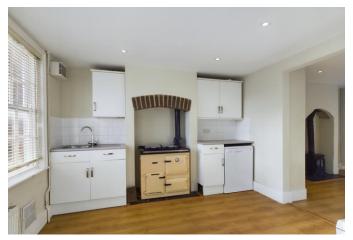

## Guide Price £550,000 - Freehold

An attractive Victorian end of terrace 3 bedroom cottage having been extended and improved over the years with accommodation now comprising a sitting room with log burner, kitchen/breakfast room, large conservatory, utility/study, en-suite shower room to bedroom one, together with a family bathroom. The property further benefits from gas fired central heating, some double glazing and a ground floor cloakroom. Outside, there is a small terraced garden to the front with side access to an enclosed rear garden featuring an area of lawn and large paved terrace bordered by fencing and mature hedging. The property is brought to the market with the further advantage of vacant possession.