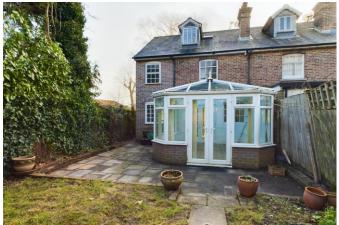

## Guide Price £550,000 - Freehold

An attractive Victorian end of terrace 3 bedroom cottage having been extended and improved over the years with accommodation now comprising a sitting room with log burner, kitchen/breakfast room, large conservatory, utility/study, en-suite shower room to bedroom one, together with a family bathroom. The property further benefits from gas fired central heating, some double glazing and a ground floor cloakroom. Outside, there is a small terraced garden to the front with side access to an enclosed rear garden featuring an area of lawn and large paved terrace bordered by fencing and mature hedging. The property is brought to the market with the further advantage of vacant possession.