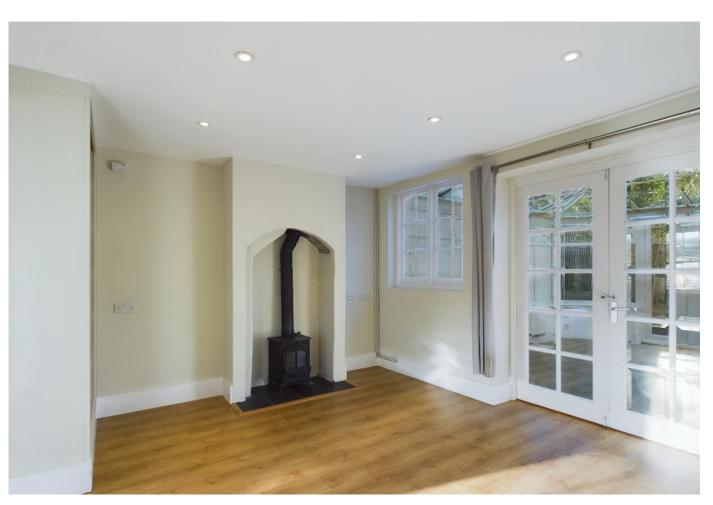

## Guide Price £550,000 - Freehold

An attractive Victorian end of terrace 3 bedroom cottage having been extended and improved over the years with accommodation now comprising a sitting room with log burner, kitchen/breakfast room, large conservatory, utility/study, en-suite shower room to bedroom one, together with a family bathroom. The property further benefits from gas fired central heating, some double glazing and a ground floor cloakroom. Outside, there is a small terraced garden to the front with side access to an enclosed rear garden featuring an area of lawn and large paved terrace bordered by fencing and mature hedging. The property is brought to the market with the further advantage of vacant possession.