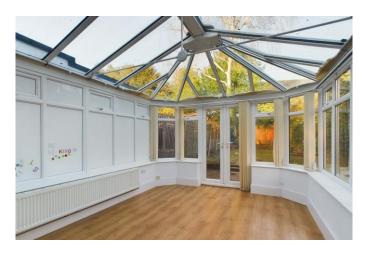

## Guide Price £550,000 - Freehold

An attractive Victorian end of terrace 3 bedroom cottage having been extended and improved over the years with accommodation now comprising a sitting room with log burner, kitchen/breakfast room, large conservatory, utility/study, en-suite shower room to bedroom one, together with a family bathroom. The property further benefits from gas fired central heating, some double glazing and a ground floor cloakroom. Outside, there is a small terraced garden to the front with side access to an enclosed rear garden featuring an area of lawn and large paved terrace bordered by fencing and mature hedging. The property is brought to the market with the further advantage of vacant possession.