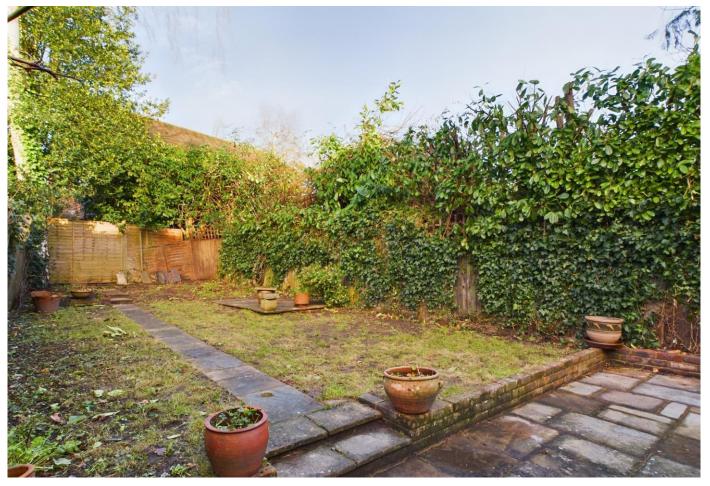

## Guide Price £550,000 - Freehold

An attractive Victorian end of terrace 3 bedroom cottage having been extended and improved over the years with accommodation now comprising a sitting room with log burner, kitchen/breakfast room, large conservatory, utility/study, en-suite shower room to bedroom one, together with a family bathroom. The property further benefits from gas fired central heating, some double glazing and a ground floor cloakroom. Outside, there is a small terraced garden to the front with side access to an enclosed rear garden featuring an area of lawn and large paved terrace bordered by fencing and mature hedging. The property is brought to the market with the further advantage of vacant possession.