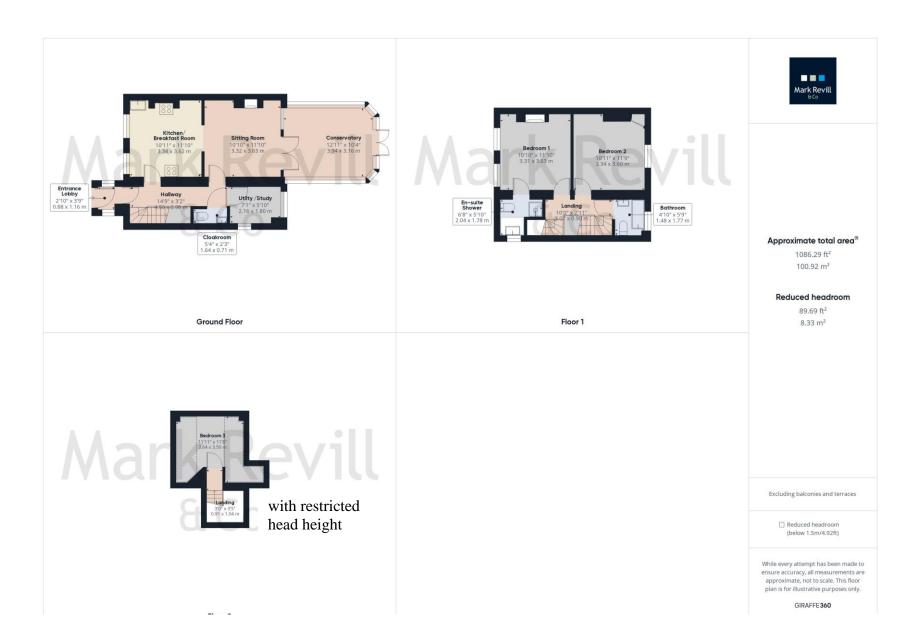

## Guide Price £550,000 - Freehold

An attractive Victorian end of terrace 3 bedroom cottage having been extended and improved over the years with accommodation now comprising a sitting room with log burner, kitchen/breakfast room, large conservatory, utility/study, en-suite shower room to bedroom one, together with a family bathroom. The property further benefits from gas fired central heating, some double glazing and a ground floor cloakroom. Outside, there is a small terraced garden to the front with side access to an enclosed rear garden featuring an area of lawn and large paved terrace bordered by fencing and mature hedging. The property is brought to the market with the further advantage of vacant possession.