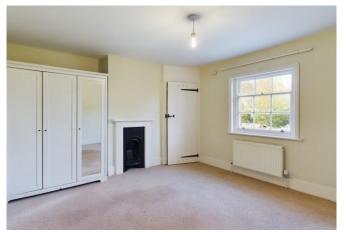

## Guide Price £550,000 - Freehold

An attractive Victorian end of terrace 3 bedroom cottage having been extended and improved over the years with accommodation now comprising a sitting room with log burner, kitchen/breakfast room, large conservatory, utility/study, en-suite shower room to bedroom one, together with a family bathroom. The property further benefits from gas fired central heating, some double glazing and a ground floor cloakroom. Outside, there is a small terraced garden to the front with side access to an enclosed rear garden featuring an area of lawn and large paved terrace bordered by fencing and mature hedging. The property is brought to the market with the further advantage of vacant possession.