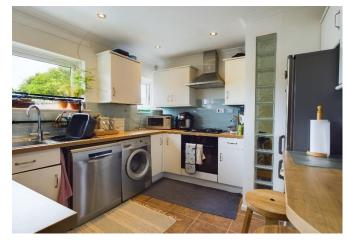

## **Appledore Court**

Lindfield, RH16 2

Guide Price £295,000 - Long lease

Outgoings: approximately £600 per annum

A bright and airy 2 double bedroom first floor maisonette presented in good order throughout, with accommodation comprising a 19ft living room, modern kitchen/breakfast room and modern bathroom suite. The property further benefits from gas fired central heating (with combination boiler), replacement double glazing throughout and a private, enclosed garden to the rear of the property with sunny aspect. The maisonette is held on a long 999 year lease (933 years remaining) and has a share in the freehold title.