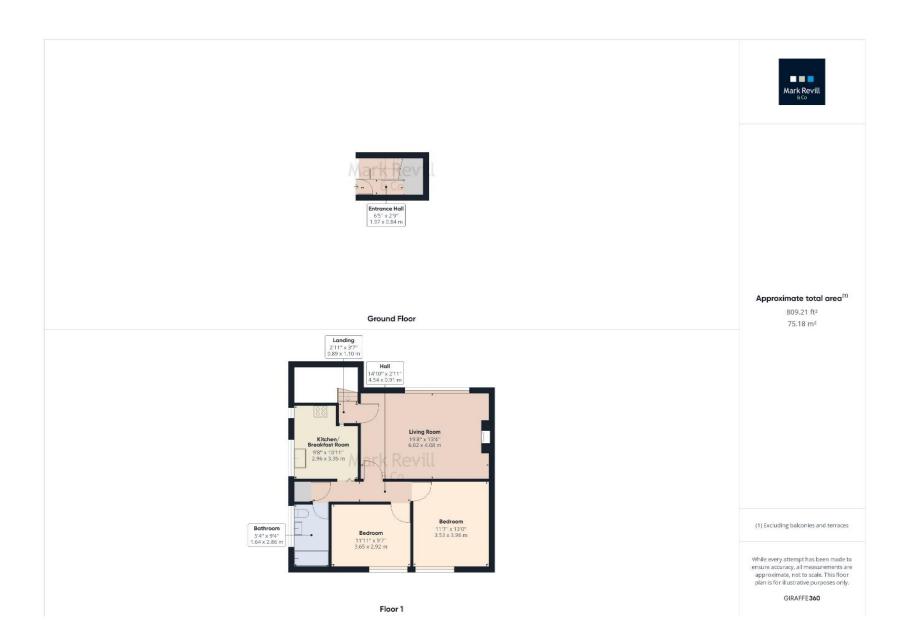

## **Appledore Court**

Lindfield, RH16 2

Guide Price £295,000 - Long lease

Outgoings: approximately £600 per annum

A bright and airy 2 double bedroom first floor maisonette presented in good order throughout, with accommodation comprising a 19ft living room, modern kitchen/breakfast room and modern bathroom suite. The property further benefits from gas fired central heating (with combination boiler), replacement double glazing throughout and a private, enclosed garden to the rear of the property with sunny aspect. The maisonette is held on a long 999 year lease (933 years remaining) and has a share in the freehold title.