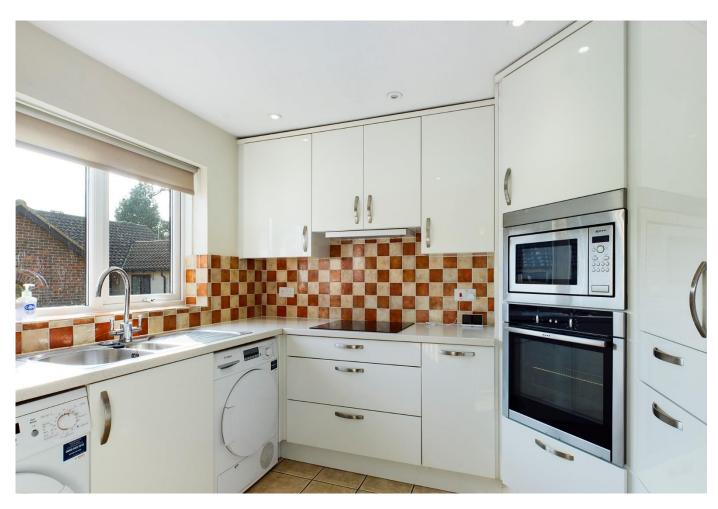

## Guide Price £335,000 - Freehold

A modern 2 double bedroom end of terrace retirement bungalow featuring well planned accommodation based around a square entrance hall. Accommodation comprises a living room with sliding patio door providing access to a private patio area and communal grounds, a modern refitted kitchen with integrated Neff appliances, and a modern shower room. The property further benefits from replacement double glazing and gas fired central heating. The property has the advantage of a private patio adjoining communal grounds, including seating areas, and enjoys a delightful outlook over school playing fields. There is a garage located in a block towards the entrance of the development together with visitor parking.