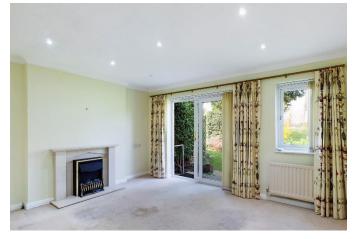

## Guide Price £335,000 - Freehold

A modern 2 double bedroom end of terrace retirement bungalow featuring well planned accommodation based around a square entrance hall. Accommodation comprises a living room with sliding patio door providing access to a private patio area and communal grounds, a modern refitted kitchen with integrated Neff appliances, and a modern shower room. The property further benefits from replacement double glazing and gas fired central heating. The property has the advantage of a private patio adjoining communal grounds, including seating areas, and enjoys a delightful outlook over school playing fields. There is a garage located in a block towards the entrance of the development together with visitor parking.