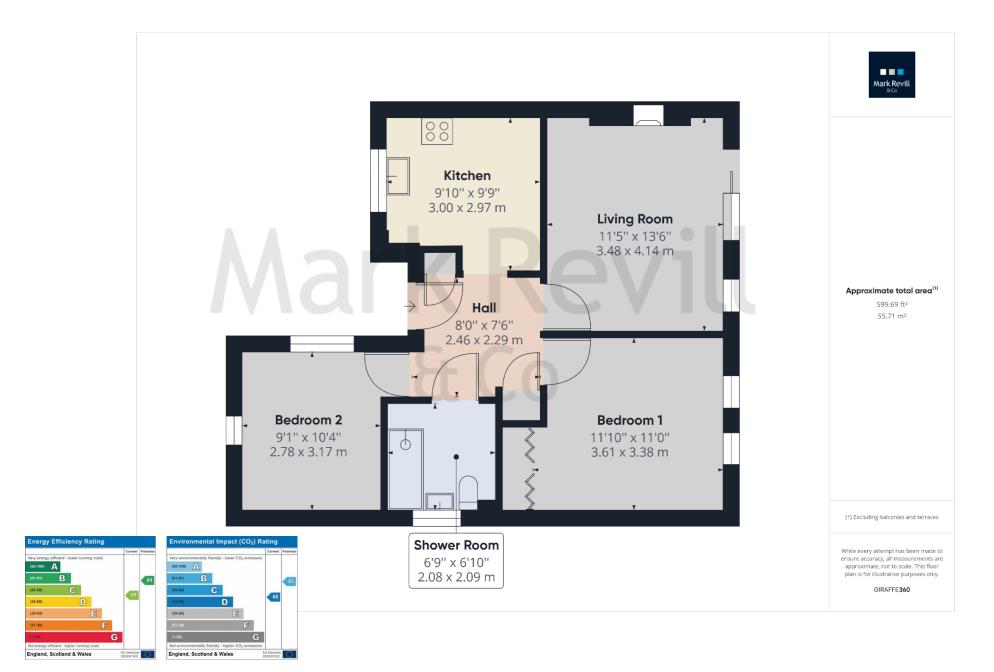

## Guide Price £335,000 - Freehold

A modern 2 double bedroom end of terrace retirement bungalow featuring well planned accommodation based around a square entrance hall. Accommodation comprises a living room with sliding patio door providing access to a private patio area and communal grounds, a modern refitted kitchen with integrated Neff appliances, and a modern shower room. The property further benefits from replacement double glazing and gas fired central heating. The property has the advantage of a private patio adjoining communal grounds, including seating areas, and enjoys a delightful outlook over school playing fields. There is a garage located in a block towards the entrance of the development together with visitor parking.