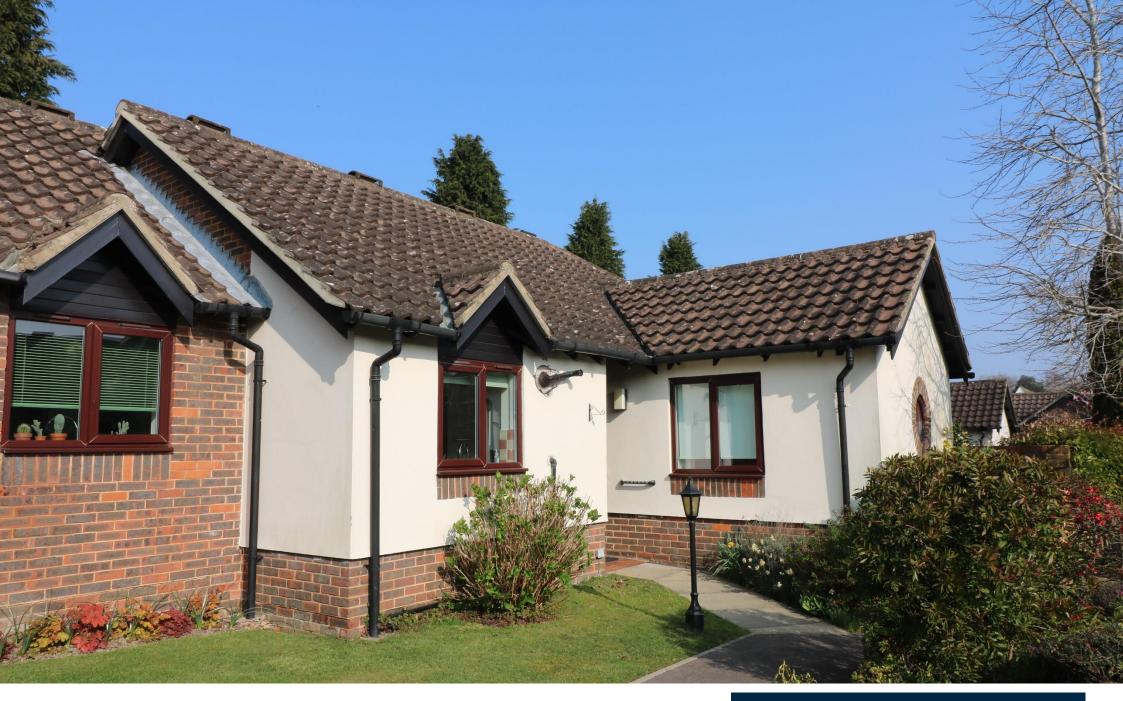

## Guide Price £335,000 - Freehold

A modern 2 double bedroom end of terrace retirement bungalow featuring well planned accommodation based around a square entrance hall. Accommodation comprises a living room with sliding patio door providing access to a private patio area and communal grounds, a modern refitted kitchen with integrated Neff appliances, and a modern shower room. The property further benefits from replacement double glazing and gas fired central heating. The property has the advantage of a private patio adjoining communal grounds, including seating areas, and enjoys a delightful outlook over school playing fields. There is a garage located in a block towards the entrance of the development together with visitor parking.