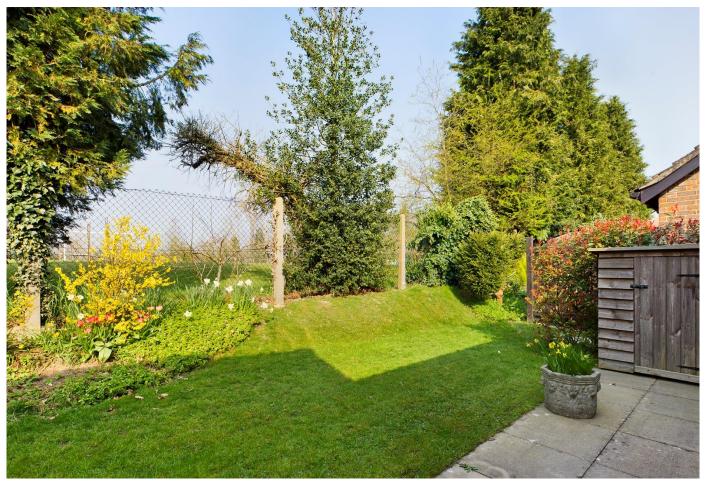

## Guide Price £335,000 - Freehold

A modern 2 double bedroom end of terrace retirement bungalow featuring well planned accommodation based around a square entrance hall. Accommodation comprises a living room with sliding patio door providing access to a private patio area and communal grounds, a modern refitted kitchen with integrated Neff appliances, and a modern shower room. The property further benefits from replacement double glazing and gas fired central heating. The property has the advantage of a private patio adjoining communal grounds, including seating areas, and enjoys a delightful outlook over school playing fields. There is a garage located in a block towards the entrance of the development together with visitor parking.