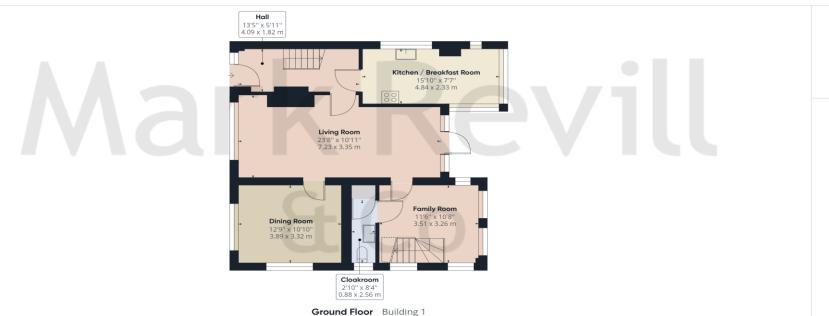

## Guide Price £700,000 - Freehold

A spacious 4 bedroom detached house with a 2 storey extension to the side providing flexible family accommodation to include a living room, separate dining room, a further family room, fourth bedroom and a study on the first floor. Additional features include a downstairs cloakroom, a kitchen/breakfast room, replacement double glazing and gas central heating. Outside there is an attached garage with driveway parking to the front and the rear garden is fully enclosed and has an attractive outlook to the rear over trees.

Approximate total area<sup>(1)</sup>
1363.36 ft<sup>2</sup>
126.66 m<sup>2</sup>

Mark Revill

Reduced headroom

10.69 ft<sup>2</sup> 0.99 m<sup>2</sup>

(1) Excluding balconies and terraces

Reduced headroom (below 1.5m/4.92ft)