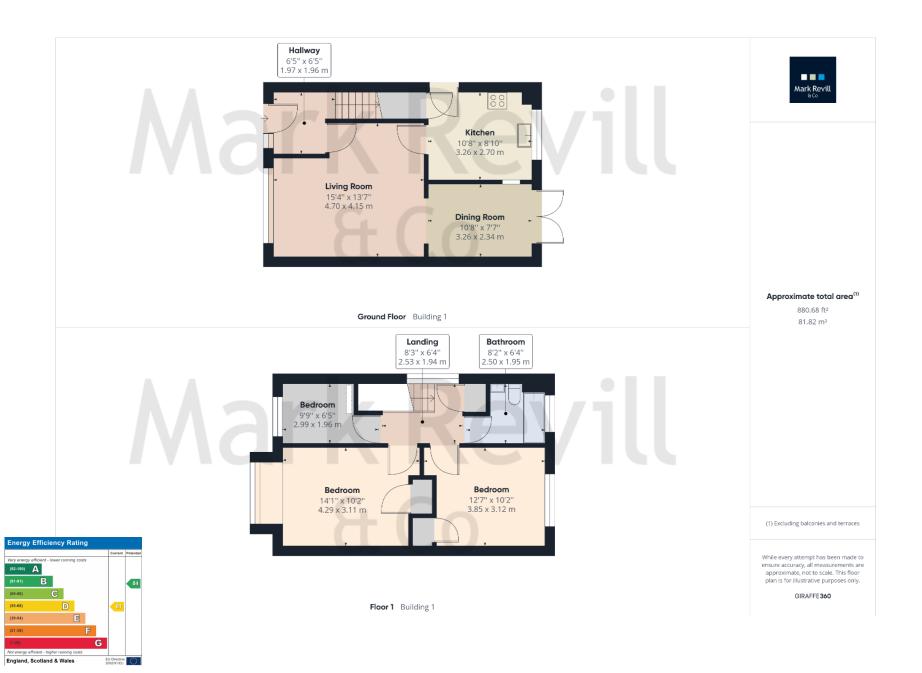

## Guide Price £425,000 - Freehold

An opportunity to acquire a 3 bedroom semi detached house, brought to the market for the first time in thirty five years, and now providing an opportunity for modernisation and improvement, according to a purchasers individual tastes. The property offers an excellent opportunity to enlarge (subject to the necessary consents being obtained). Accommodation currently comprises a sitting room, dining room with access to the garden, kitchen, and bathroom on the first floor. The property further benefits from uPVC soffits and fascias, replacement double glazing and gas fired central heating. Outside there is a detached garage with driveway parking, a front garden and the rear garden is a particular feature, extending to approximately 50ft.