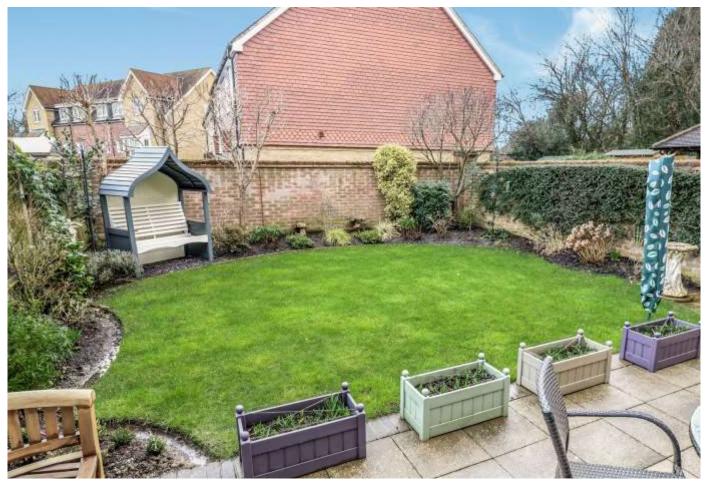

## Guide Price £450,000 - Freehold

A well presented end of terrace house built by Croudace Homes in 2013, with an attractive outlook over an open green to the front. Features include an en-suite shower room to the main bedroom, further family bathroom, a downstairs cloakroom and a fitted kitchen/breakfast room with built-in appliances. The property also benefits from gas central heating, double glazed windows and the balance of the 10 year NHBC guarantee. The wide rear garden is a particular feature being partly walled, enjoys good privacy and has a sunny southerly aspect. From the garden there is a gate leading to an open car barn with an additional parking space to the front.