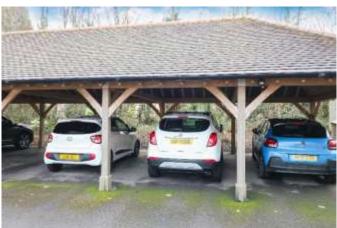

## Guide Price £450,000 - Freehold

A well presented end of terrace house built by Croudace Homes in 2013, with an attractive outlook over an open green to the front. Features include an en-suite shower room to the main bedroom, further family bathroom, a downstairs cloakroom and a fitted kitchen/breakfast room with built-in appliances. The property also benefits from gas central heating, double glazed windows and the balance of the 10 year NHBC guarantee. The wide rear garden is a particular feature being partly walled, enjoys good privacy and has a sunny southerly aspect. From the garden there is a gate leading to an open car barn with an additional parking space to the front.