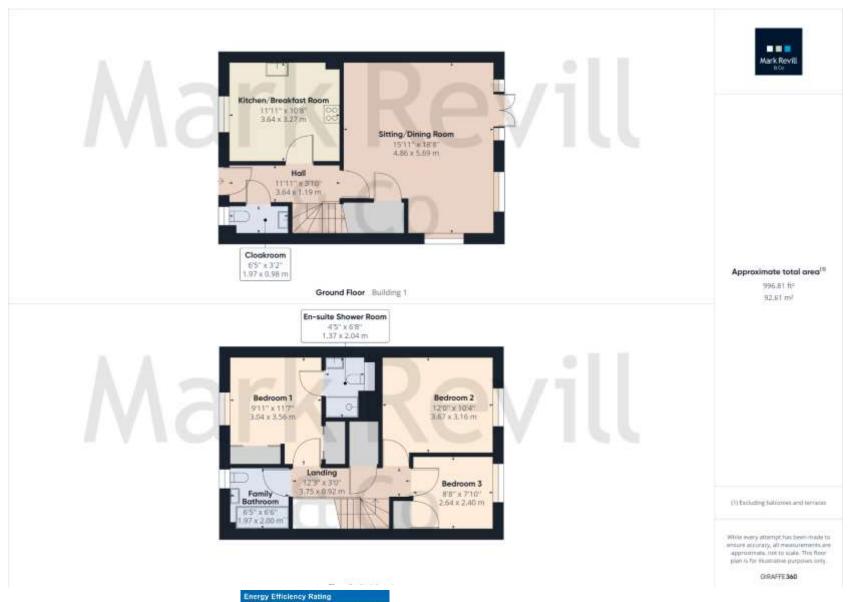

## Guide Price £450,000 - Freehold

A well presented end of terrace house built by Croudace Homes in 2013, with an attractive outlook over an open green to the front. Features include an en-suite shower room to the main bedroom, further family bathroom, a downstairs cloakroom and a fitted kitchen/breakfast room with built-in appliances. The property also benefits from gas central heating, double glazed windows and the balance of the 10 year NHBC guarantee. The wide rear garden is a particular feature being partly walled, enjoys good privacy and has a sunny southerly aspect. From the garden there is a gate leading to an open car barn with an additional parking space to the front.