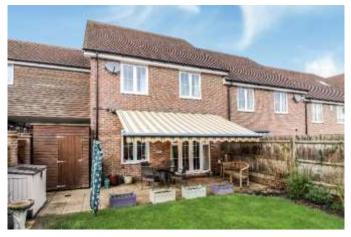

## Guide Price £450,000 - Freehold

A well presented end of terrace house built by Croudace Homes in 2013, with an attractive outlook over an open green to the front. Features include an en-suite shower room to the main bedroom, further family bathroom, a downstairs cloakroom and a fitted kitchen/breakfast room with built-in appliances. The property also benefits from gas central heating, double glazed windows and the balance of the 10 year NHBC guarantee. The wide rear garden is a particular feature being partly walled, enjoys good privacy and has a sunny southerly aspect. From the garden there is a gate leading to an open car barn with an additional parking space to the front.