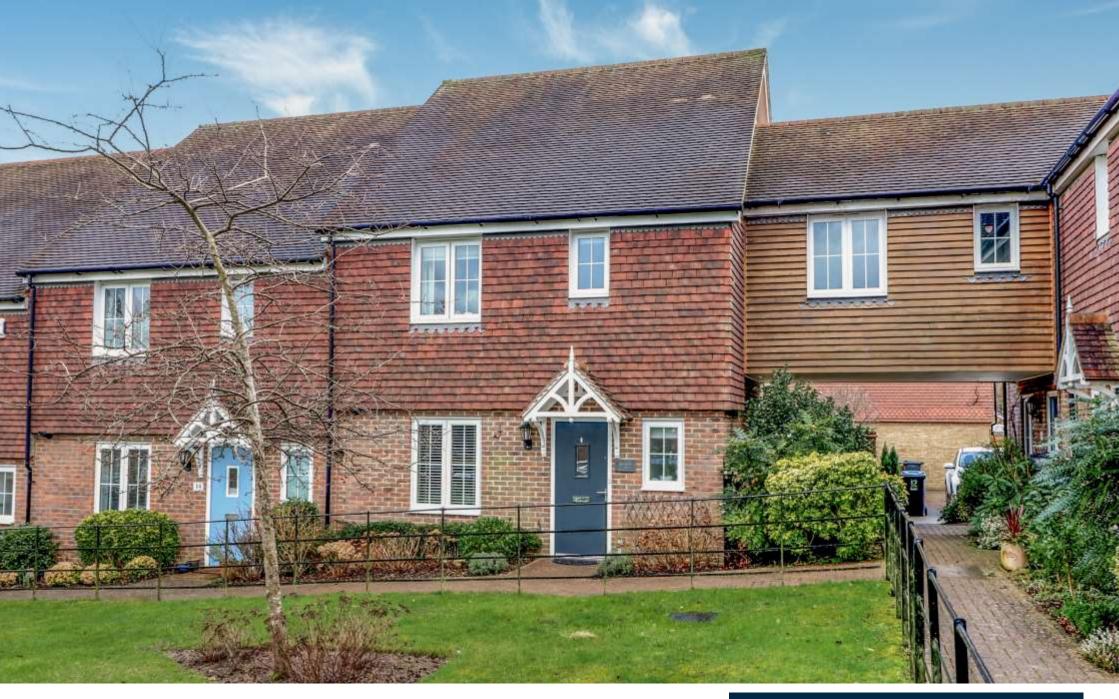

## Guide Price £450,000 - Freehold

A well presented end of terrace house built by Croudace Homes in 2013, with an attractive outlook over an open green to the front. Features include an en-suite shower room to the main bedroom, further family bathroom, a downstairs cloakroom and a fitted kitchen/breakfast room with built-in appliances. The property also benefits from gas central heating, double glazed windows and the balance of the 10 year NHBC guarantee. The wide rear garden is a particular feature being partly walled, enjoys good privacy and has a sunny southerly aspect. From the garden there is a gate leading to an open car barn with an additional parking space to the front.