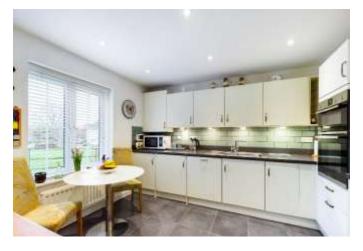

## Guide Price £450,000 - Freehold

A well presented end of terrace house built by Croudace Homes in 2013, with an attractive outlook over an open green to the front. Features include an en-suite shower room to the main bedroom, further family bathroom, a downstairs cloakroom and a fitted kitchen/breakfast room with built-in appliances. The property also benefits from gas central heating, double glazed windows and the balance of the 10 year NHBC guarantee. The wide rear garden is a particular feature being partly walled, enjoys good privacy and has a sunny southerly aspect. From the garden there is a gate leading to an open car barn with an additional parking space to the front.