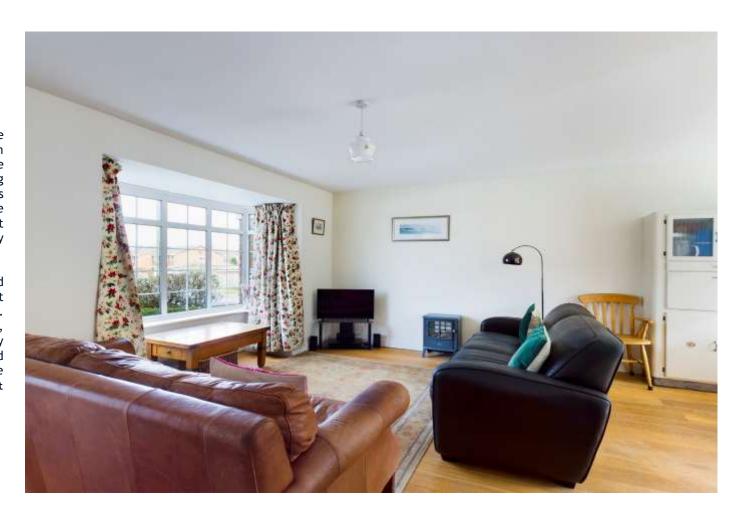

## Guide Price £525,000 - Freehold

A modern Georgian style 3 bedroom link-detached house having been extended to form an additional reception room with the garage converted into a useful family room/home office. Further features include an L-shaped sitting/dining room open plan to the kitchen and a downstairs shower/utility room. Benefits include replacement double glazing, gas central heating, driveway parking to the front and a pleasant rear garden which is fully enclosed by fencing and a brick wall.