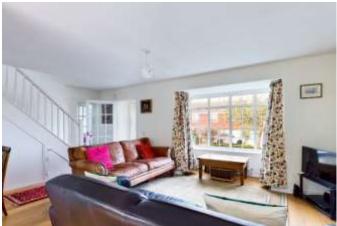

## Guide Price £525,000 - Freehold

A modern Georgian style 3 bedroom link-detached house having been extended to form an additional reception room with the garage converted into a useful family room/home office. Further features include an L-shaped sitting/dining room open plan to the kitchen and a downstairs shower/utility room. Benefits include replacement double glazing, gas central heating, driveway parking to the front and a pleasant rear garden which is fully enclosed by fencing and a brick wall.