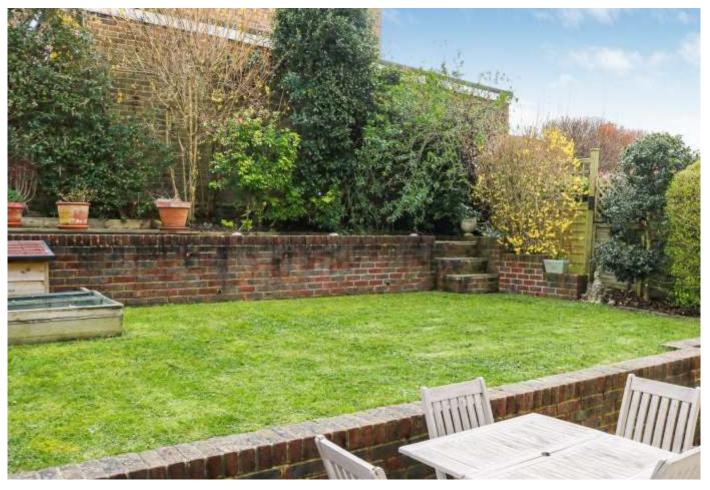

## Guide Price £525,000 - Freehold

A modern Georgian style 3 bedroom link-detached house having been extended to form an additional reception room with the garage converted into a useful family room/home office. Further features include an L-shaped sitting/dining room open plan to the kitchen and a downstairs shower/utility room. Benefits include replacement double glazing, gas central heating, driveway parking to the front and a pleasant rear garden which is fully enclosed by fencing and a brick wall.