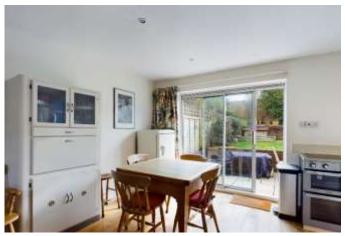

## Guide Price £525,000 - Freehold

A modern Georgian style 3 bedroom link-detached house having been extended to form an additional reception room with the garage converted into a useful family room/home office. Further features include an L-shaped sitting/dining room open plan to the kitchen and a downstairs shower/utility room. Benefits include replacement double glazing, gas central heating, driveway parking to the front and a pleasant rear garden which is fully enclosed by fencing and a brick wall.