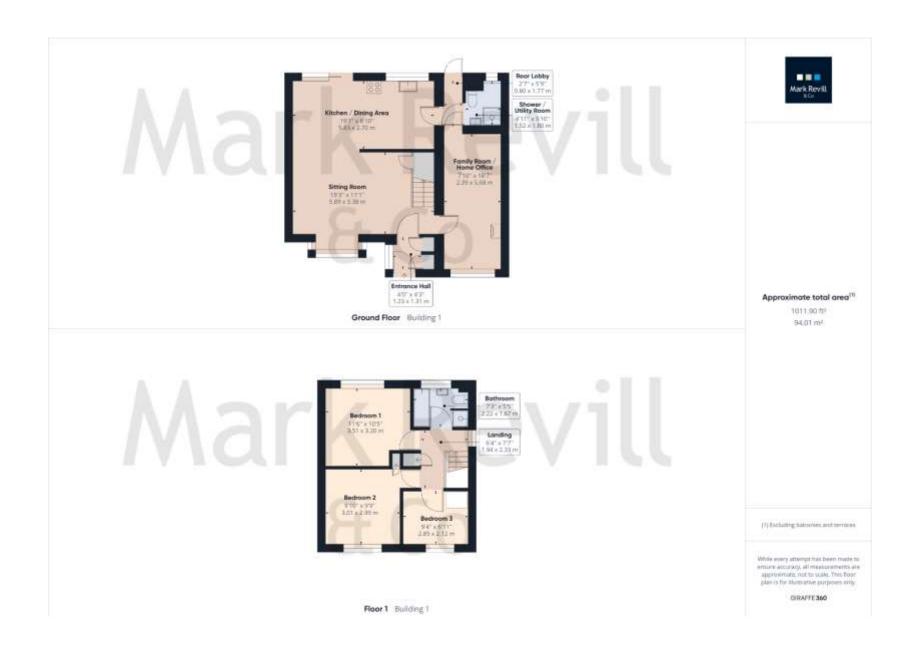

## Guide Price £525,000 - Freehold

A modern Georgian style 3 bedroom link-detached house having been extended to form an additional reception room with the garage converted into a useful family room/home office. Further features include an L-shaped sitting/dining room open plan to the kitchen and a downstairs shower/utility room. Benefits include replacement double glazing, gas central heating, driveway parking to the front and a pleasant rear garden which is fully enclosed by fencing and a brick wall.