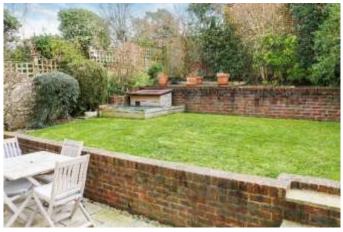

## Guide Price £525,000 - Freehold

A modern Georgian style 3 bedroom link-detached house having been extended to form an additional reception room with the garage converted into a useful family room/home office. Further features include an L-shaped sitting/dining room open plan to the kitchen and a downstairs shower/utility room. Benefits include replacement double glazing, gas central heating, driveway parking to the front and a pleasant rear garden which is fully enclosed by fencing and a brick wall.