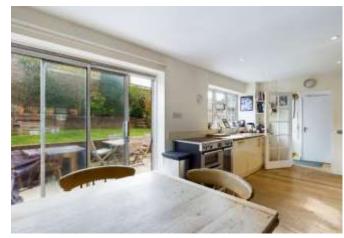

## Guide Price £525,000 - Freehold

A modern Georgian style 3 bedroom link-detached house having been extended to form an additional reception room with the garage converted into a useful family room/home office. Further features include an L-shaped sitting/dining room open plan to the kitchen and a downstairs shower/utility room. Benefits include replacement double glazing, gas central heating, driveway parking to the front and a pleasant rear garden which is fully enclosed by fencing and a brick wall.