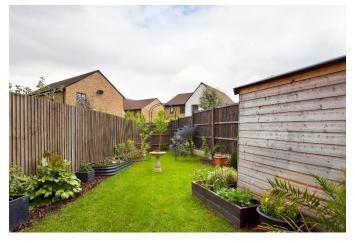

## Asking Price £379,950 - Freehold

An almost new 2 double bedroom semi detached house presented in excellent order throughout, with stylish internal decoration. The accommodation comprises a large, open plan double aspect kitchen and living room with casement doors to the rear garden, cloakroom, large utility cupboard accessed from the entrance hall, two double bedrooms and a bathroom. The property further benefits from Karndean flooring to the ground floor, together with the bathroom. Outside, there is a driveway to the side of the property and a fully enclosed, well stocked rear garden with sunny aspect, and timber garden shed. The property is brought to the market with the advantage of no onward chain.