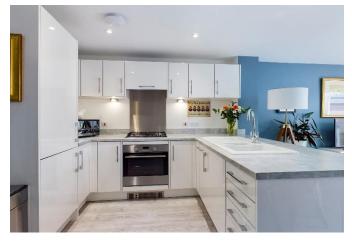

## Asking Price £379,950 - Freehold

An almost new 2 double bedroom semi detached house presented in excellent order throughout, with stylish internal decoration. The accommodation comprises a large, open plan double aspect kitchen and living room with casement doors to the rear garden, cloakroom, large utility cupboard accessed from the entrance hall, two double bedrooms and a bathroom. The property further benefits from Karndean flooring to the ground floor, together with the bathroom. Outside, there is a driveway to the side of the property and a fully enclosed, well stocked rear garden with sunny aspect, and timber garden shed. The property is brought to the market with the advantage of no onward chain.