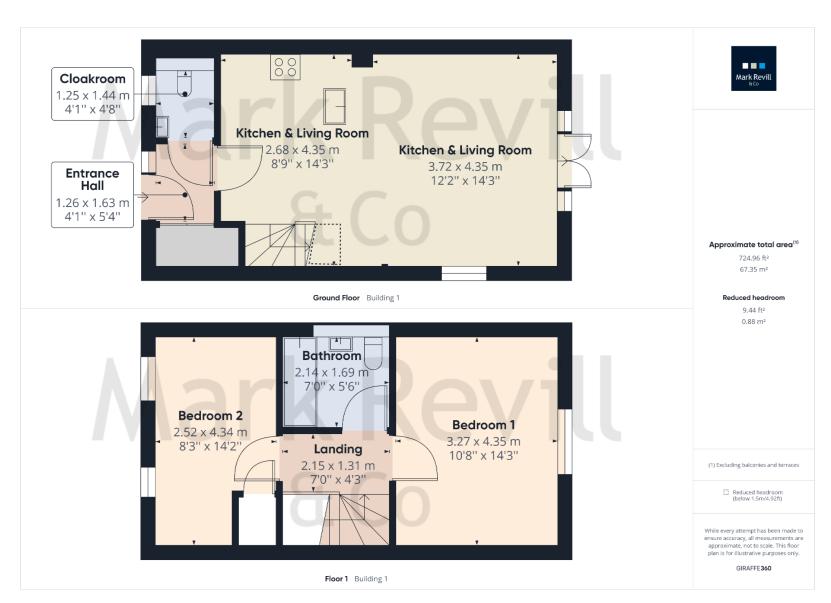

## Asking Price £379,950 - Freehold

An almost new 2 double bedroom semi detached house presented in excellent order throughout, with stylish internal decoration. The accommodation comprises a large, open plan double aspect kitchen and living room with casement doors to the rear garden, cloakroom, large utility cupboard accessed from the entrance hall, two double bedrooms and a bathroom. The property further benefits from Karndean flooring to the ground floor, together with the bathroom. Outside, there is a driveway to the side of the property and a fully enclosed, well stocked rear garden with sunny aspect, and timber garden shed. The property is brought to the market with the advantage of no onward chain.