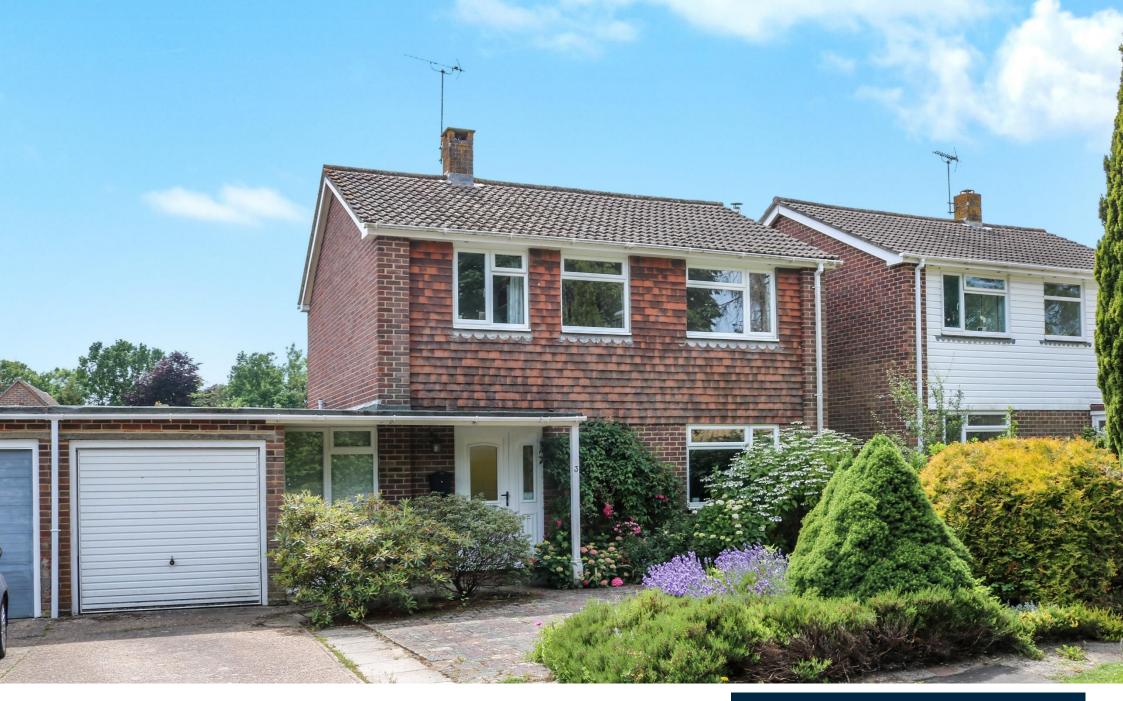

## Guide Price £575,000 - Freehold

A 4 bedroom link-detached house benefitting from well planned accommodation including a sitting room, dining room, modern kitchen, utility room and refitted shower room on the first floor. The property further benefits from gas fired central heating, replacement double glazing throughout and a ground floor cloakroom. Outside, there is a driveway, attached garage, front garden and a delightful rear garden with favoured southerly aspect. The property is brought to the market with the advantage of no onward chain.

Located in this quiet select cul-de-sac on the southern edge of this popular village close to open countryside. The village centre with local amenities including shops, inns, Parish church and well regarded primary school are all within a short walk. Haywards Heath is about 3 miles to the south and has an excellent main line rail services (London 47 minutes) along with a range of shopping and leisure facilities. Nearby Ardingly reservoir provides many leisure facilities for all the family including fishing, sailing and many walks and a chance to explore the delightful surrounding countryside.