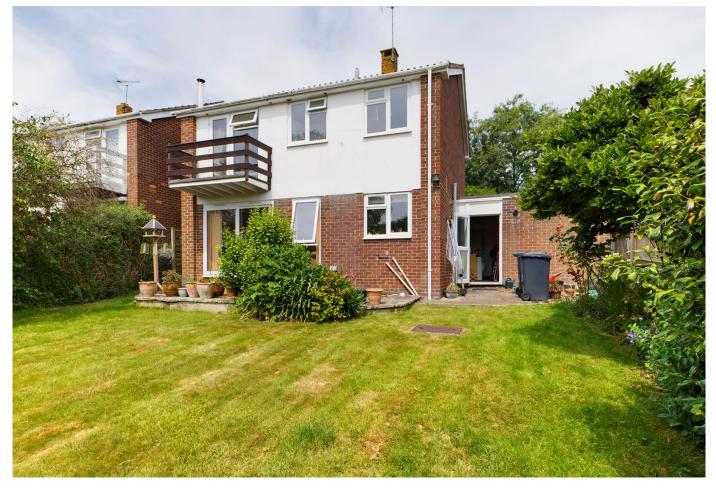

## Guide Price £575,000 - Freehold

A 4 bedroom link-detached house benefitting from well planned accommodation including a sitting room, dining room, modern kitchen, utility room and refitted shower room on the first floor. The property further benefits from gas fired central heating, replacement double glazing throughout and a ground floor cloakroom. Outside, there is a driveway, attached garage, front garden and a delightful rear garden with favoured southerly aspect. The property is brought to the market with the advantage of no onward chain.

Located in this quiet select cul-de-sac on the southern edge of this popular village close to open countryside. The village centre with local amenities including shops, inns, Parish church and well regarded primary school are all within a short walk. Haywards Heath is about 3 miles to the south and has an excellent main line rail services (London 47 minutes) along with a range of shopping and leisure facilities. Nearby Ardingly reservoir provides many leisure facilities for all the family including fishing, sailing and many walks and a chance to explore the delightful surrounding countryside.