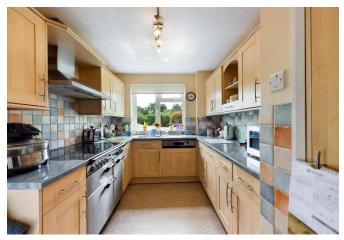

## Guide Price £575,000 - Freehold

A 4 bedroom link-detached house benefitting from well planned accommodation including a sitting room, dining room, modern kitchen, utility room and refitted shower room on the first floor. The property further benefits from gas fired central heating, replacement double glazing throughout and a ground floor cloakroom. Outside, there is a driveway, attached garage, front garden and a delightful rear garden with favoured southerly aspect. The property is brought to the market with the advantage of no onward chain.