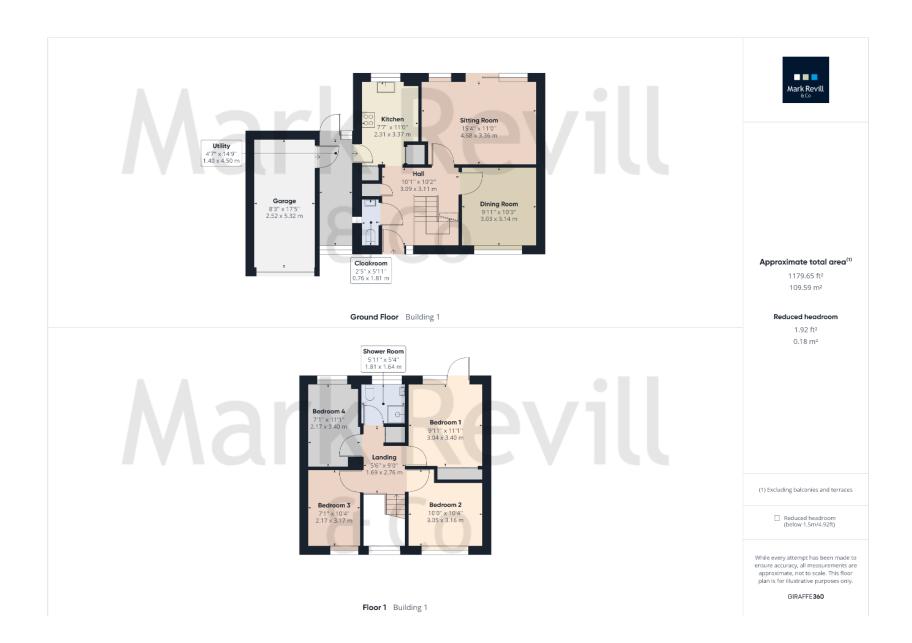

## Guide Price £575,000 - Freehold

A 4 bedroom link-detached house benefitting from well planned accommodation including a sitting room, dining room, modern kitchen, utility room and refitted shower room on the first floor. The property further benefits from gas fired central heating, replacement double glazing throughout and a ground floor cloakroom. Outside, there is a driveway, attached garage, front garden and a delightful rear garden with favoured southerly aspect. The property is brought to the market with the advantage of no onward chain.