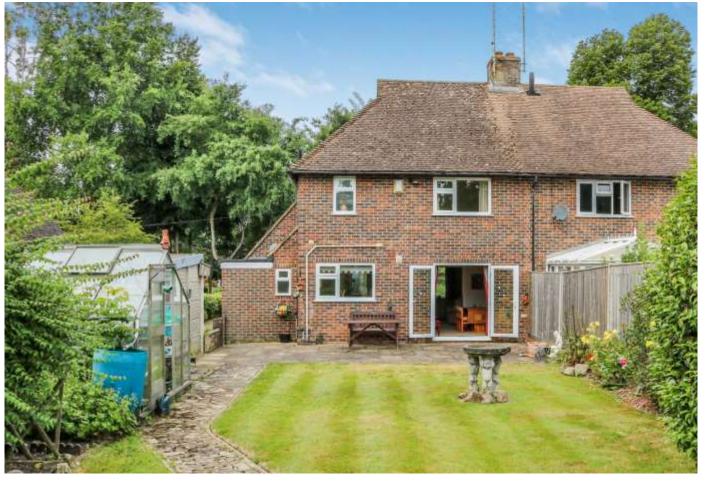

## Price - Offer in Excess of £600,000 - Freehold

An attractive older style 3 bedroom semi-detached house with delightful, good size gardens to the front and rear. The house offers good scope for improvement and further extension if required (subject to planning permission). It does benefit from double glazing, gas central heating, a cloakroom, a utility/store and a recently installed refitted shower room. Outside there is a block paved driveway leading to a detached garage with additional parking and the gardens are well maintained and are a lovely feature of the house.

Located in a popular, convenient location within a short walk of village High Street providing a variety of everyday shops, supermarket, Post Office, coffee shops, restaurants and pubs. Haywards Heath main line station is also within easy reach with a fast and frequent service to London. Local amenities include highly regarded primary and secondary schools, several churches, village hall, social club and many leisure facilities.