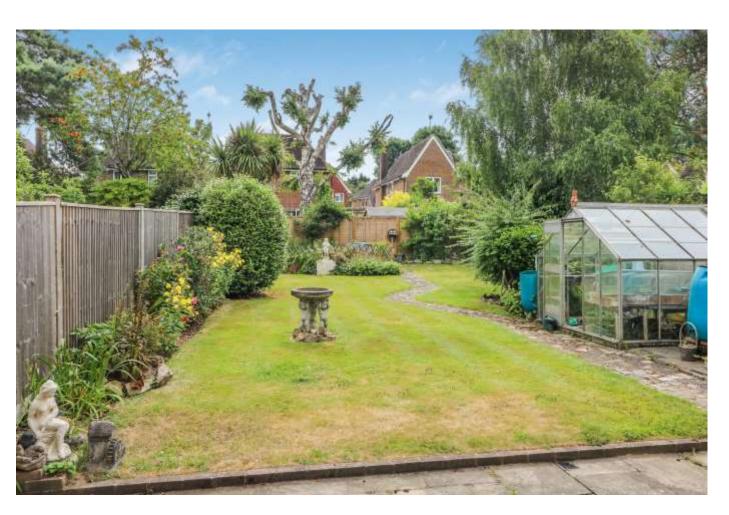

## Price - Offer in Excess of £600,000 - Freehold

An attractive older style 3 bedroom semi-detached house with delightful, good size gardens to the front and rear. The house offers good scope for improvement and further extension if required (subject to planning permission). It does benefit from double glazing, gas central heating, a cloakroom, a utility/store and a recently installed refitted shower room. Outside there is a block paved driveway leading to a detached garage with additional parking and the gardens are well maintained and are a lovely feature of the house.