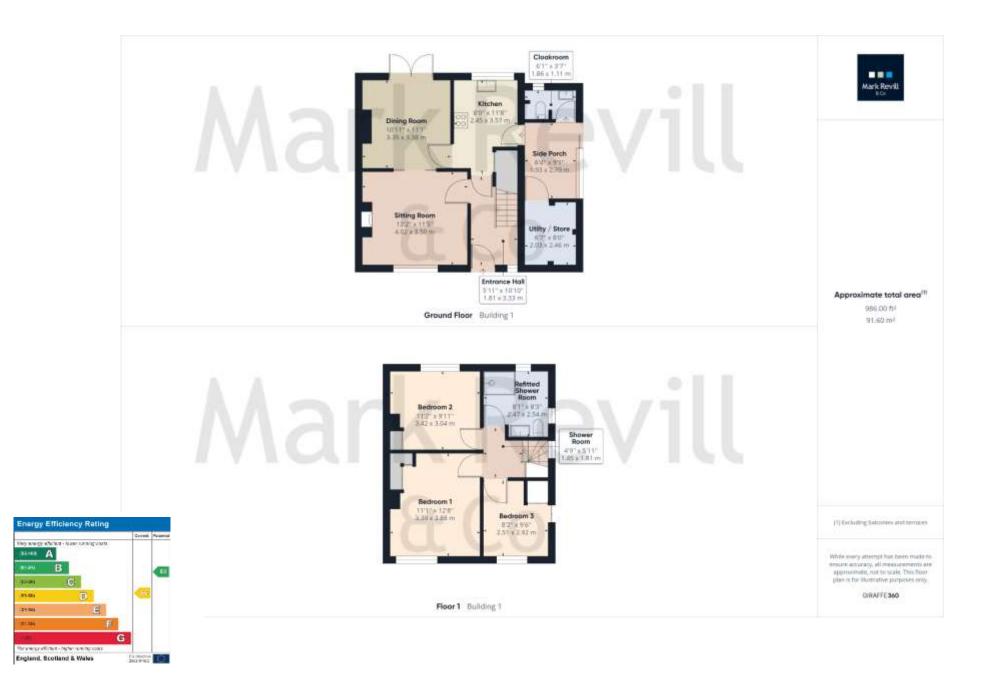

## Price - Offer in Excess of £600,000 - Freehold

An attractive older style 3 bedroom semi-detached house with delightful, good size gardens to the front and rear. The house offers good scope for improvement and further extension if required (subject to planning permission). It does benefit from double glazing, gas central heating, a cloakroom, a utility/store and a recently installed refitted shower room. Outside there is a block paved driveway leading to a detached garage with additional parking and the gardens are well maintained and are a lovely feature of the house.