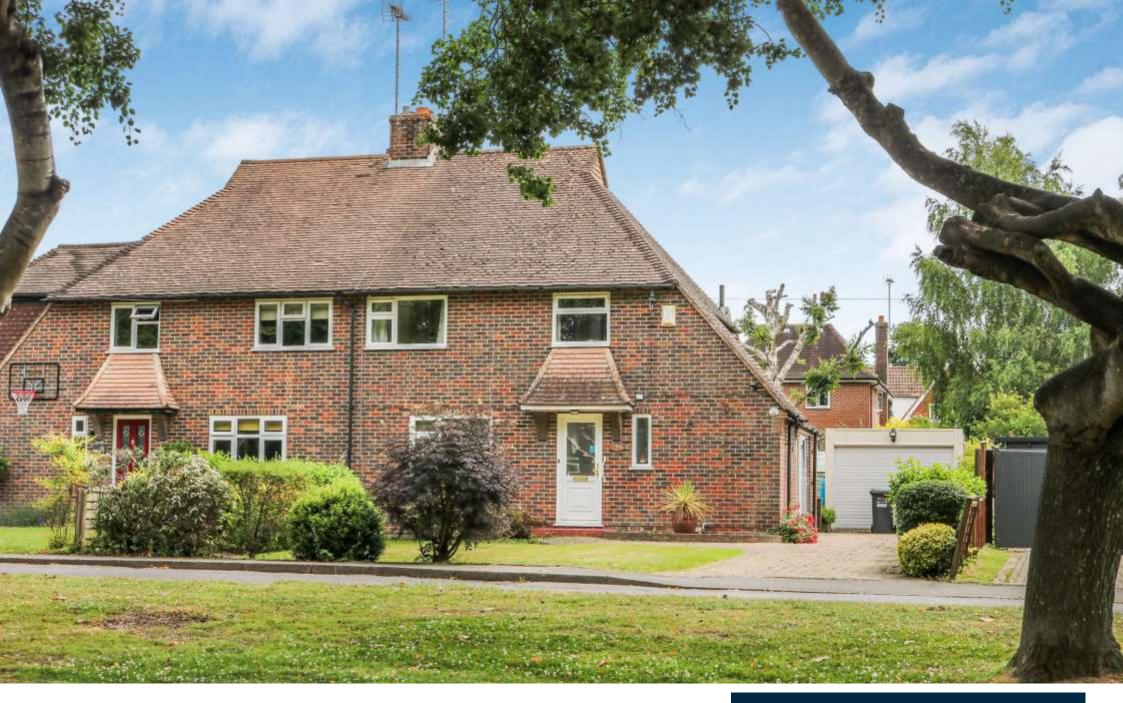

## Price - Offer in Excess of £600,000 - Freehold

An attractive older style 3 bedroom semi-detached house with delightful, good size gardens to the front and rear. The house offers good scope for improvement and further extension if required (subject to planning permission). It does benefit from double glazing, gas central heating, a cloakroom, a utility/store and a recently installed refitted shower room. Outside there is a block paved driveway leading to a detached garage with additional parking and the gardens are well maintained and are a lovely feature of the house.