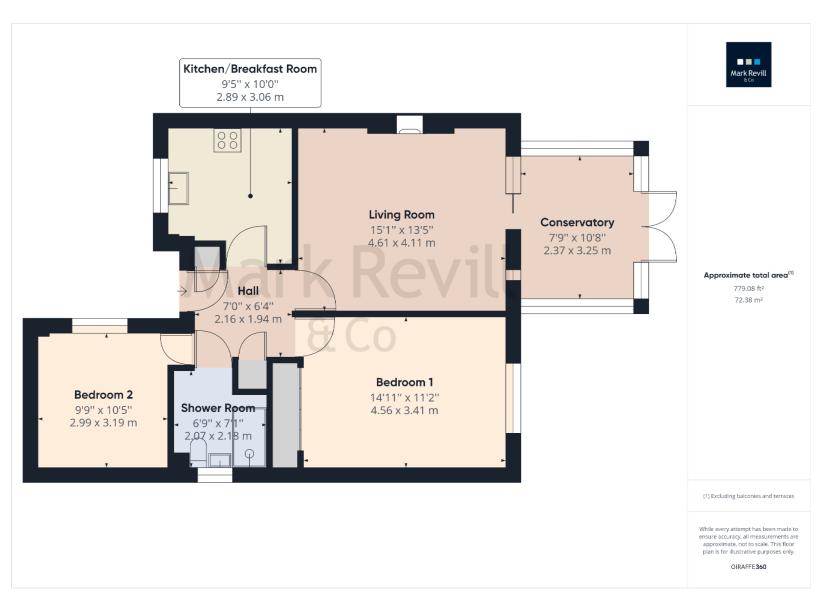

## Guide Price £375,000 - Freehold

An attractive 2 double bedroom bungalow forming part of a sought after retirement development within central Lindfield. The bungalow benefits from a preferred layout with square entrance hall, living room with patio doors to a **CONSERVATORY**, kitchen/breakfast room and a modern shower room. The property further benefits from gas fired central heating and replacement double glazing throughout. The property also has a garage located in a nearby block. Harvest Close has the benefit of a full external maintenance programme, a resident manager and a 24 hour emergency call system together with pleasant landscaped grounds.