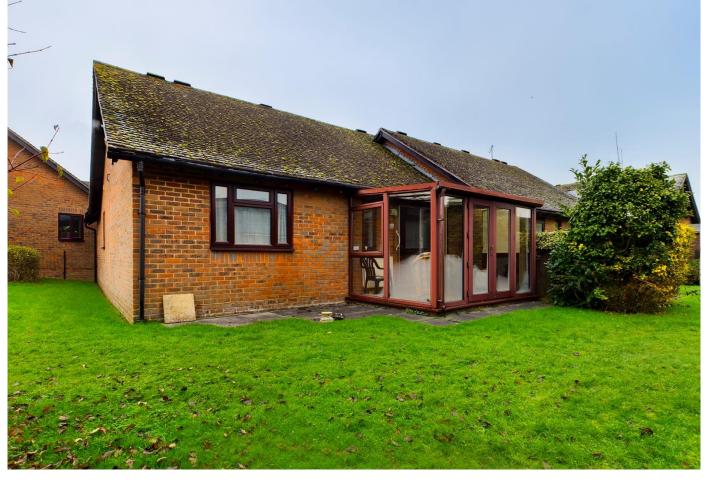

## Guide Price £375,000 - Freehold

An attractive 2 double bedroom bungalow forming part of a sought after retirement development within central Lindfield. The bungalow benefits from a preferred layout with square entrance hall, living room with patio doors to a **CONSERVATORY**, kitchen/breakfast room and a modern shower room. The property further benefits from gas fired central heating and replacement double glazing throughout. The property also has a garage located in a nearby block. Harvest Close has the benefit of a full external maintenance programme, a resident manager and a 24 hour emergency call system together with pleasant landscaped grounds.