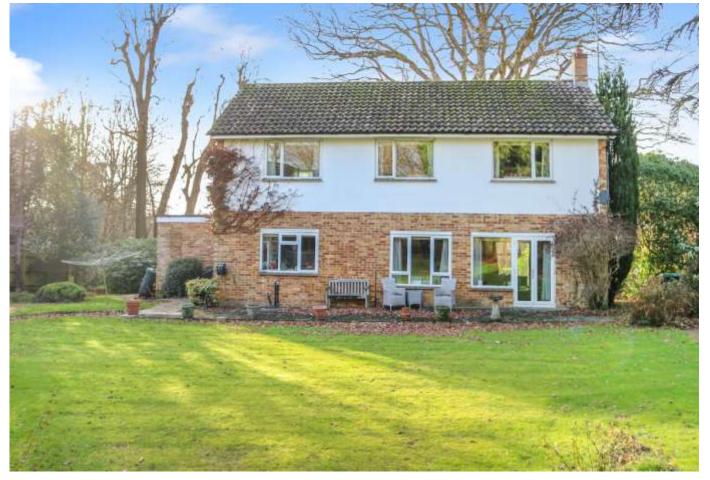

## Guide Price £750,000 - Freehold

A great opportunity to acquire an extended 1950's detached family house set in a wide front plot with further scope for extension and improvement if required (subject to planning consent). It features an L-shaped sitting/dining room, a further good sized family room, kitchen/breakfast room and a downstairs cloakroom. On the first floor there are 4 bedrooms, an en-suite shower room to the main bedroom and a family bathroom. Outside there is a driveway leading to an integral garage and a wide side access to an established rear garden.