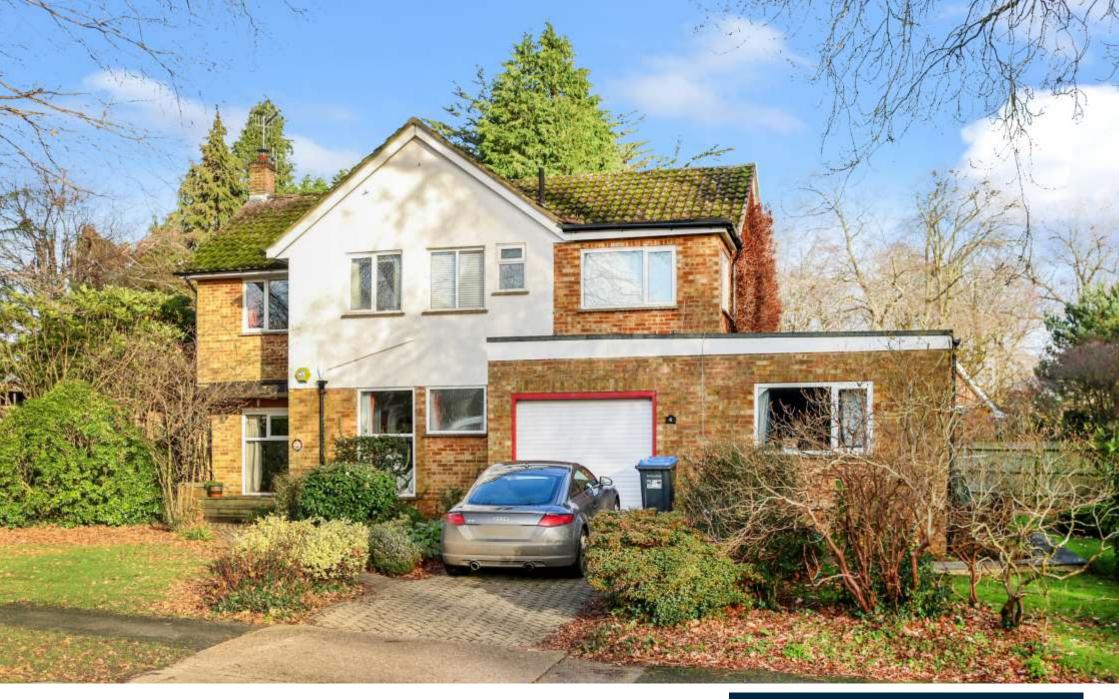

## Guide Price £750,000 - Freehold

A great opportunity to acquire an extended 1950's detached family house set in a wide front plot with further scope for extension and improvement if required (subject to planning consent). It features an L-shaped sitting/dining room, a further good sized family room, kitchen/breakfast room and a downstairs cloakroom. On the first floor there are 4 bedrooms, an en-suite shower room to the main bedroom and a family bathroom. Outside there is a driveway leading to an integral garage and a wide side access to an established rear garden.