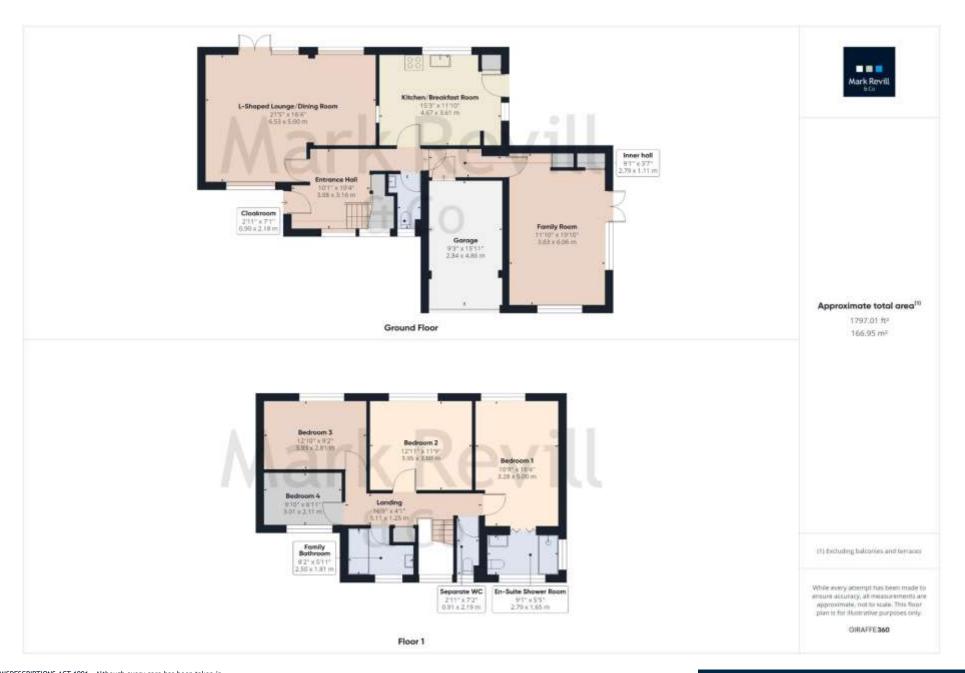

## Guide Price £750,000 - Freehold

A great opportunity to acquire an extended 1950's detached family house set in a wide front plot with further scope for extension and improvement if required (subject to planning consent). It features an L-shaped sitting/dining room, a further good sized family room, kitchen/breakfast room and a downstairs cloakroom. On the first floor there are 4 bedrooms, an en-suite shower room to the main bedroom and a family bathroom. Outside there is a driveway leading to an integral garage and a wide side access to an established rear garden.