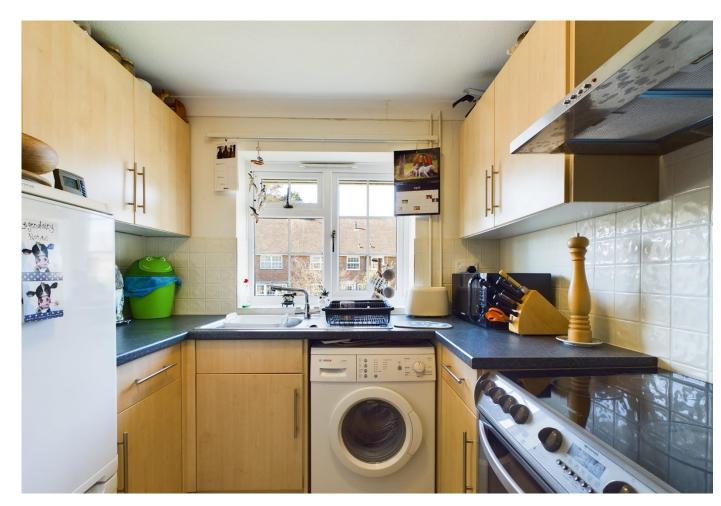

## The Welkin

Lindfield, RH16 2

Guide Price £220,000 - Freehold

Maintenance: approximately £200 per quarter

A smart, double bedroom first floor flat presented in good order throughout and benefitting from its own private entrance, gas fired central heating and replacement double glazing. Accommodation comprises a 17ft sitting room, fitted kitchen, bathroom and double bedroom, together with ground floor entrance hall and fitted storage cupboards within a covered entrance area. To the rear of the property is a communal lawned area and access to a pedestrian twitten leading to the village High Street.