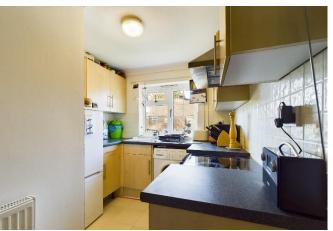

## The Welkin

Lindfield, RH16 2

Guide Price £220,000 - Freehold

Maintenance: approximately £200 per quarter

A smart, double bedroom first floor flat presented in good order throughout and benefitting from its own private entrance, gas fired central heating and replacement double glazing. Accommodation comprises a 17ft sitting room, fitted kitchen, bathroom and double bedroom, together with ground floor entrance hall and fitted storage cupboards within a covered entrance area. To the rear of the property is a communal lawned area and access to a pedestrian twitten leading to the village High Street.