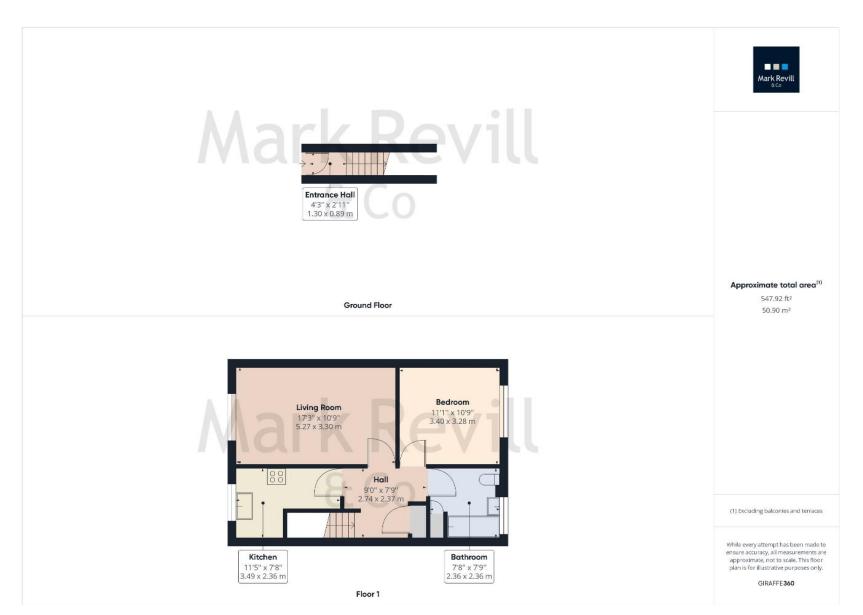

## The Welkin

Lindfield, RH16 2

Guide Price £220,000 - Freehold

Maintenance: approximately £200 per quarter

A smart, double bedroom first floor flat presented in good order throughout and benefitting from its own private entrance, gas fired central heating and replacement double glazing. Accommodation comprises a 17ft sitting room, fitted kitchen, bathroom and double bedroom, together with ground floor entrance hall and fitted storage cupboards within a covered entrance area. To the rear of the property is a communal lawned area and access to a pedestrian twitten leading to the village High Street.