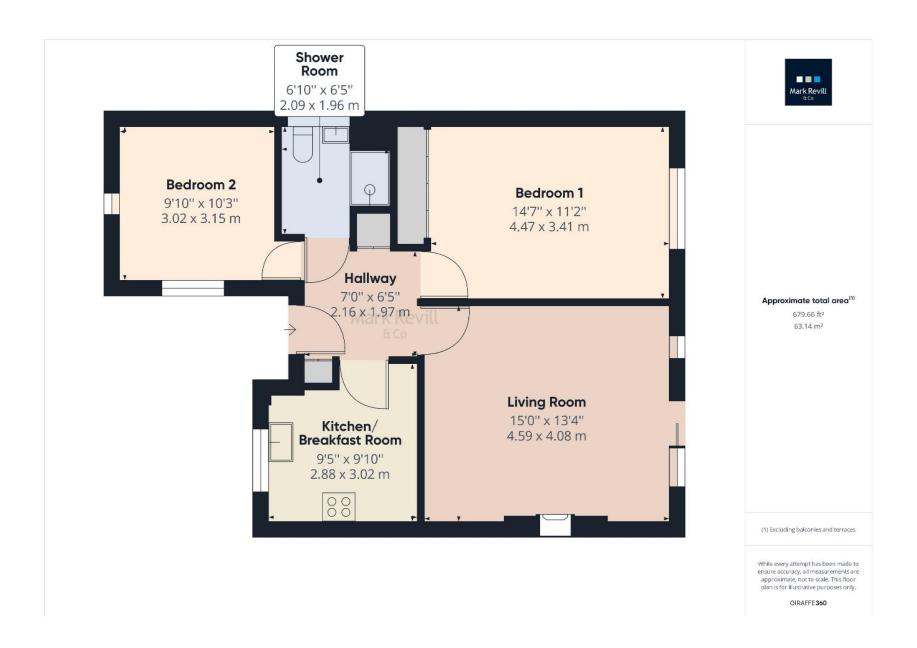

## Guide Price £375,000 - Freehold

This attractive 2 double bedroom semi-detached bungalow forms part of an exclusive retirement development within the heart of Lindfield designed exclusively for people over the age of 55. The bungalow features a well proportioned living room with a door a privately-owned patio area, kitchen/breakfast room and modern shower room. The property further benefits from gas fired central heating and replacement double glazing throughout. The development is surrounded by delightfully maintained communal grounds with seating areas. They property also owns a garage in a nearby block. Harvest Close has the additional benefit of a full external maintenance programme, a resident manager and a 24 hour emergency call system.