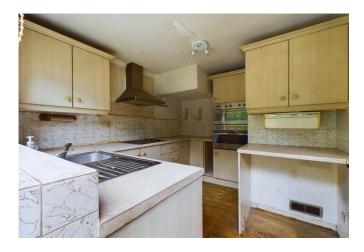

## Guide Price £360,000 - Freehold

A well proportioned 3 bedroom semi detached house now requiring comprehensive modernisation and improvement throughout. The accommodation comprises a 22ft sitting room, kitchen, cloakroom and bathroom on the first floor. The property benefits from double glazing throughout. There is a detached garage to the side of the property, approached by a driveway providing parking for one vehicle. There is a small garden to the front of the property, and the rear garden is slightly larger than usual, due to the corner plot location. The property is brought to the market with the advantage of no onward chain.