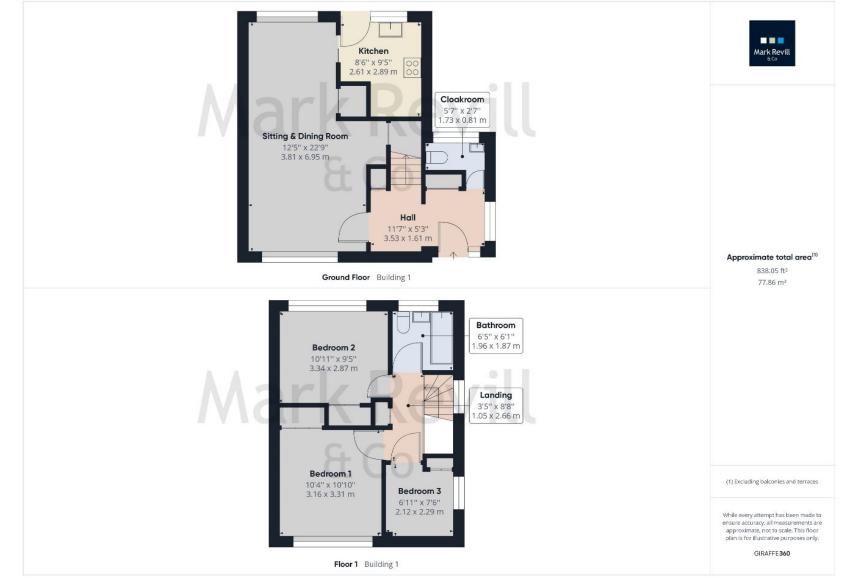

## Guide Price £360,000 - Freehold

A well proportioned 3 bedroom semi detached house now requiring comprehensive modernisation and improvement throughout. The accommodation comprises a 22ft sitting room, kitchen, cloakroom and bathroom on the first floor. The property benefits from double glazing throughout. There is a detached garage to the side of the property, approached by a driveway providing parking for one vehicle. There is a small garden to the front of the property, and the rear garden is slightly larger than usual, due to the corner plot location. The property is brought to the market with the advantage of no onward chain.