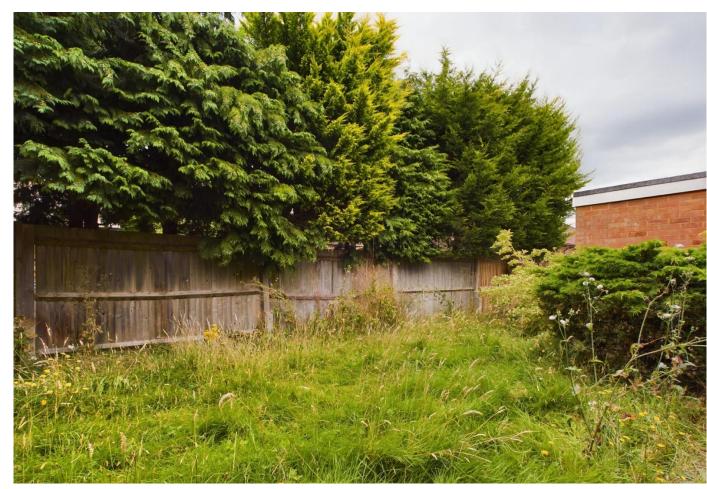

## Guide Price £360,000 - Freehold

A well proportioned 3 bedroom semi detached house now requiring comprehensive modernisation and improvement throughout. The accommodation comprises a 22ft sitting room, kitchen, cloakroom and bathroom on the first floor. The property benefits from double glazing throughout. There is a detached garage to the side of the property, approached by a driveway providing parking for one vehicle. There is a small garden to the front of the property, and the rear garden is slightly larger than usual, due to the corner plot location. The property is brought to the market with the advantage of no onward chain.