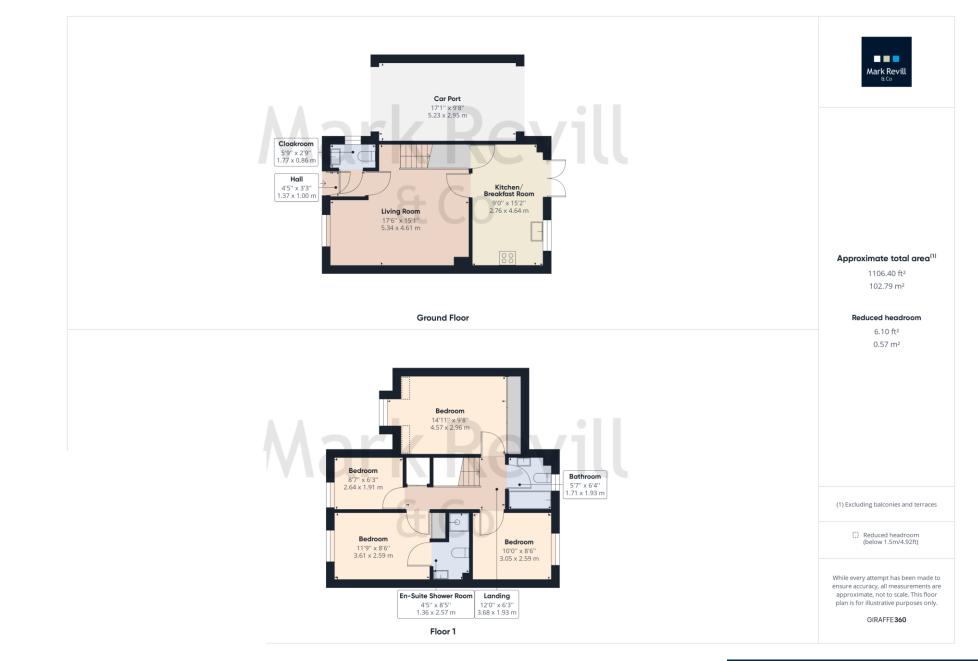

## Guide Price £525,000 - Freehold

This delightful 4 bedroom semi-detached family home is situated in the popular Limes development within walking distance of the High Street and The Common. Downstairs the property has a spacious living room, kitchen/diner with fitted appliances and cloakroom and upstairs the property boasts 4 bedrooms, 2 with fitted wardrobes, 1 with en suite shower room and a separate family bathroom. The property also has the benefit of gas central heating and double glazing. Outside, there is a private rear garden with large patio, laid to lawn and a paved area at the back with useful storage shed. There is also side access to a car port with driveway in front.