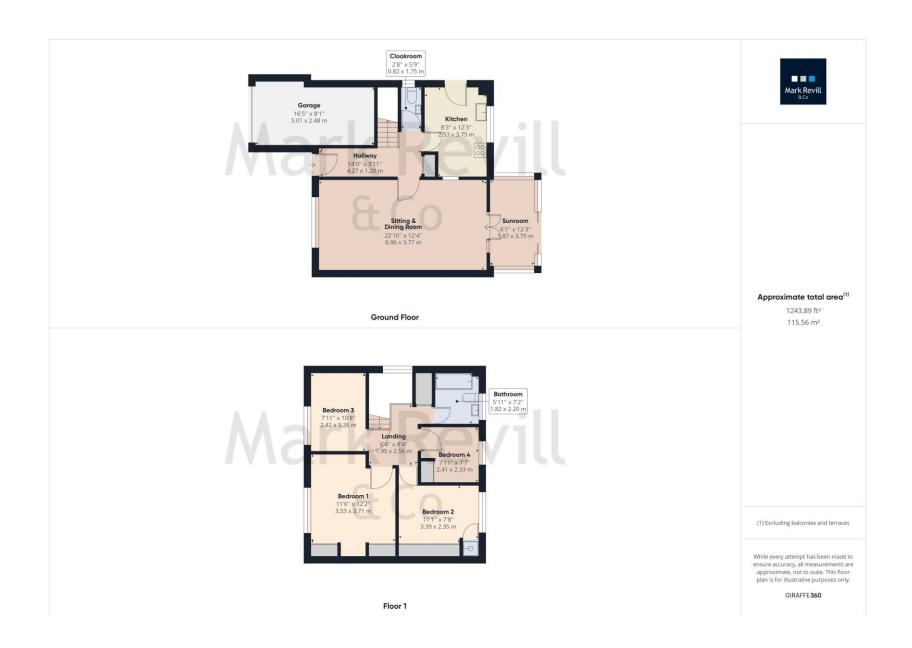

## Guide Price £555,000 - Freehold

A modern 4 bedroom detached house providing an opportunity for modernisation, improvement and extension if required (subject to the necessary consents being obtained). The accommodation comprises a 22ft sitting and dining room, sun room, kitchen, ground floor cloakroom and bathroom on the first floor. The property benefits from gas fired central heating and replacement double glazing throughout. There is a part-integral garage, which could be converted to a further reception room if required. The property further benefits from a mature front garden, hard landscaped rear garden for ease of maintenance, together with driveway parking for several vehicles. The property is brought to the market with no onward chain.