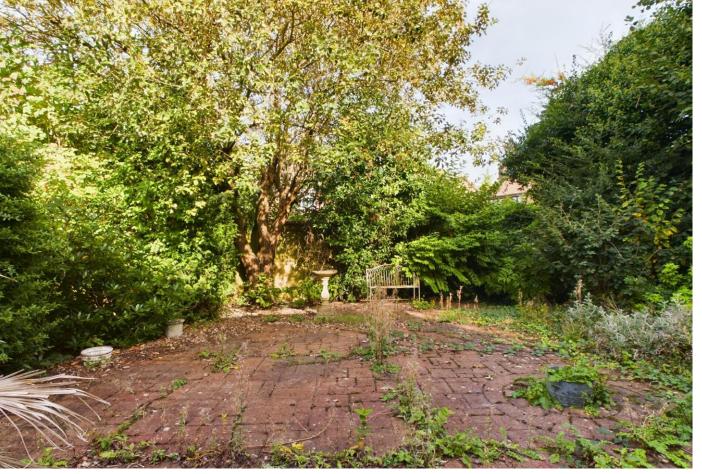

## Guide Price £555,000 - Freehold

A modern 4 bedroom detached house providing an opportunity for modernisation, improvement and extension if required (subject to the necessary consents being obtained). The accommodation comprises a 22ft sitting and dining room, sun room, kitchen, ground floor cloakroom and bathroom on the first floor. The property benefits from gas fired central heating and replacement double glazing throughout. There is a part-integral garage, which could be converted to a further reception room if required. The property further benefits from a mature front garden, hard landscaped rear garden for ease of maintenance, together with driveway parking for several vehicles. The property is brought to the market with no onward chain.