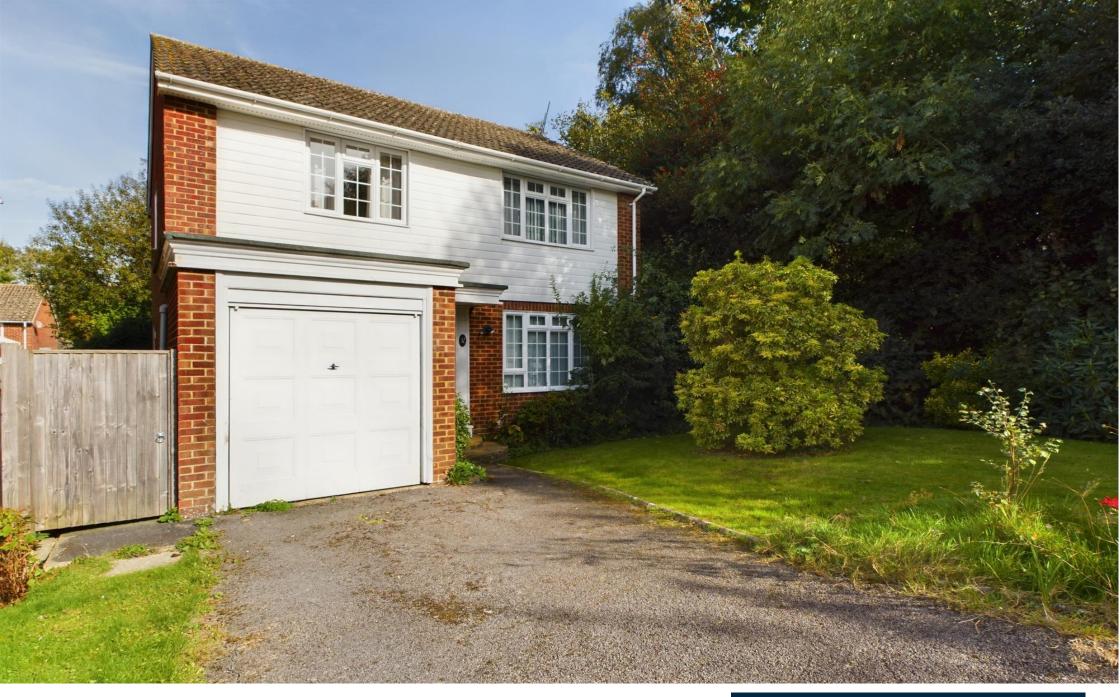

## Guide Price £555,000 - Freehold

A modern 4 bedroom detached house providing an opportunity for modernisation, improvement and extension if required (subject to the necessary consents being obtained). The accommodation comprises a 22ft sitting and dining room, sun room, kitchen, ground floor cloakroom and bathroom on the first floor. The property benefits from gas fired central heating and replacement double glazing throughout. There is a part-integral garage, which could be converted to a further reception room if required. The property further benefits from a mature front garden, hard landscaped rear garden for ease of maintenance, together with driveway parking for several vehicles. The property is brought to the market with no onward chain.