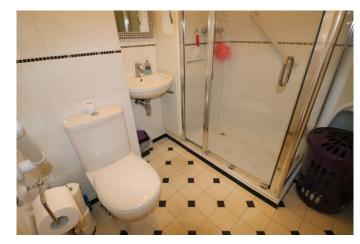

**Shower Room** Fully tiled glazed shower cubicle, basin with single lever mixer tap, close coupled wc. Heated chromium ladder towel warmer/radiator. Extractor fan. Part tiled walls. Vinyl flooring.