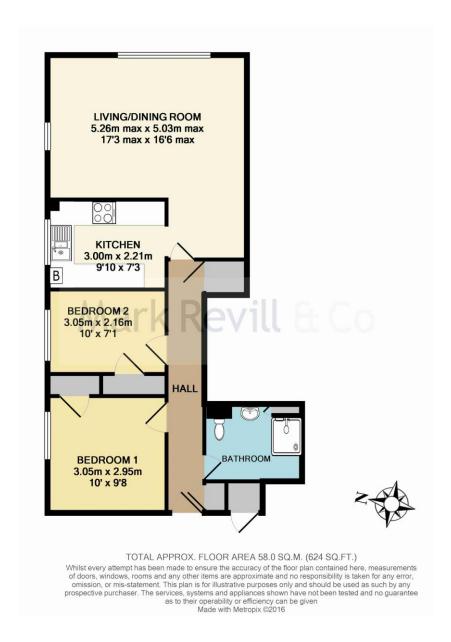

### **GROUND FLOOR FLAT**

**Hall** Built-in coats/storage cupboard with trip switches. Good size built in shelved storage cupboard. Door entry phone. Radiator.

**Living and Dining Room** 17'3" narrowing to 11'7" (3.53m) x 16'6" (5.26m x 5.03m) A fine double aspect room. TV aerial point. 2 double glazed windows. 2 radiators.

**Excellent Kitchen** 9'10" x 7'2" (3m x 2.18m) Comprehensively fitted with attractive range of white fronted units comprising inset stainless steel sink with mixer tap, extensive work surfaces with cupboards, drawers and appliance space with plumbing for washing machine under. Built-in Bloomberg **electric oven**, fitted brushed steel **4 ring gas hob** and extractor hood over, flanked by wall cupboards. Space for upright fridge/freezer. Wall mounted Vaillant gas combination boiler. Double glazed window. Part tiled walls. Vinyl flooring.

**Bedroom 1** 10' x 9'8" (3.05m x 2.95m) Good size built-in wardrobe. Double glazed window. Radiator.

**Bedroom 2** 10' x 7' (3.05m x 2.13m) Good size built-in wardrobe. Double glazed window. Radiator.

**Shower Room** Fully tiled glazed shower cubicle, basin with single lever mixer tap, close coupled wc. Heated chromium ladder towel warmer/radiator. Extractor fan. Part tiled walls. Vinyl flooring.