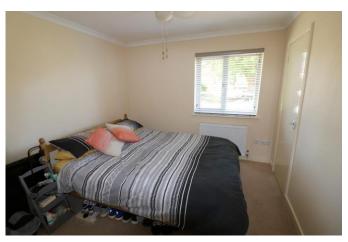

**Bedroom 1** 10' x 9'8" (3.05m x 2.95m) Good size built-in wardrobe. Double glazed window. Radiator.

**Bedroom 2** 10' x 7' (3.05m x 2.13m) Good size built-in wardrobe. Double glazed window. Radiator.