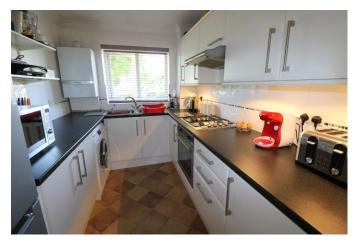

**Excellent Kitchen** 9'10" x 7'2" (3m x 2.18m) Comprehensively fitted with attractive range of white fronted units comprising inset stainless steel sink with mixer tap, extensive work surfaces with cupboards, drawers and appliance space with plumbing for washing machine under. Built-in Bloomberg **electric oven**, fitted brushed steel **4 ring gas hob** and extractor hood over, flanked by wall cupboards. Space for upright fridge/freezer. Wall mounted Vaillant gas combination boiler. Double glazed window. Part tiled walls. Vinyl flooring.