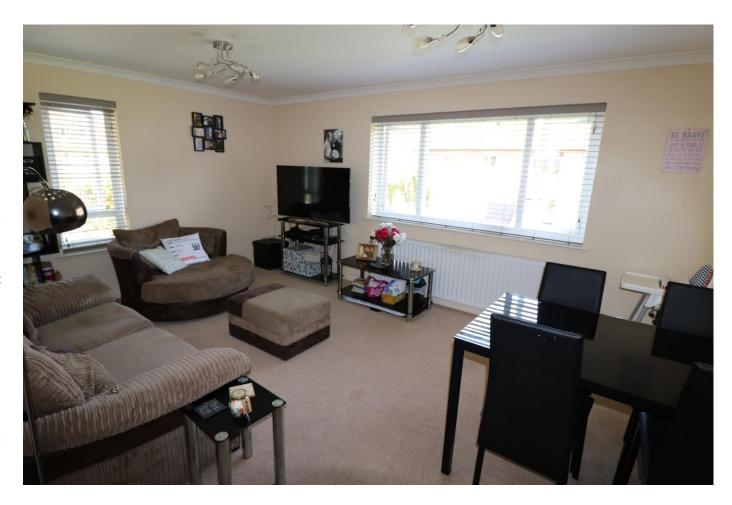

### **GROUND FLOOR FLAT**

**Hall** Built-in coats/storage cupboard with trip switches. Good size built in shelved storage cupboard. Door entry phone. Radiator.

**Living and Dining Room** 17'3" narrowing to 11'7" (3.53m) x 16'6" (5.26m x 5.03m) A fine double aspect room. TV aerial point. 2 double glazed windows. 2 radiators.