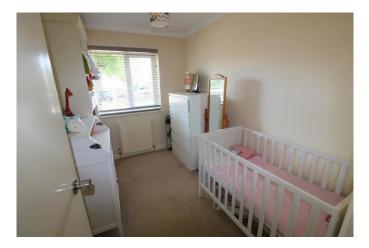

**Bedroom 1** 10' x 9'8" (3.05m x 2.95m) Good size built-in wardrobe. Double glazed window. Radiator.

**Bedroom 2** 10' x 7' (3.05m x 2.13m) Good size built-in wardrobe. Double glazed window. Radiator.