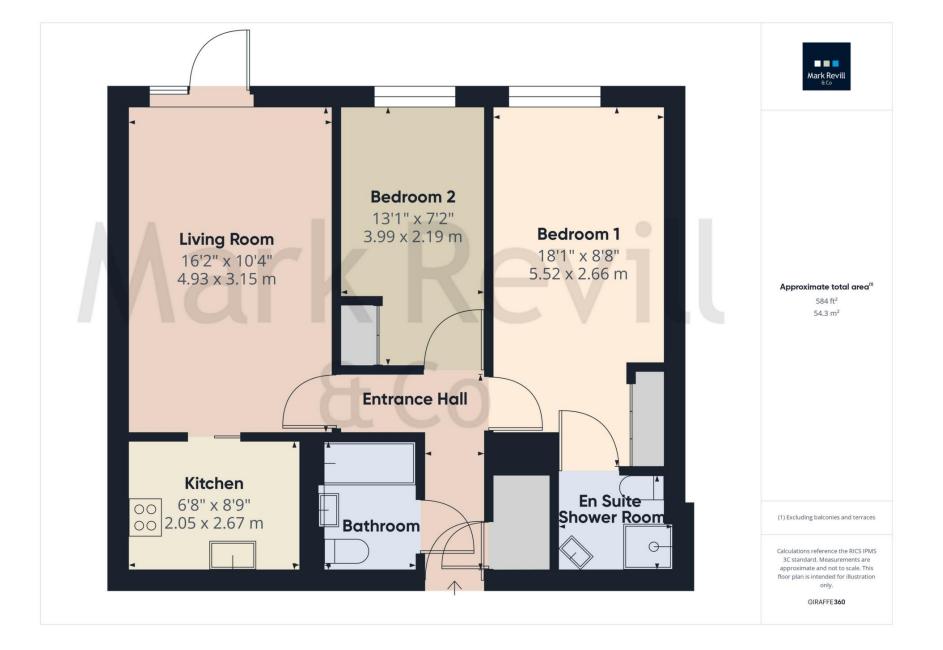

## Guide Price £210,000 Leasehold

A well presented second floor retirement apartment within Clover Court, a purpose-built development for the active retired, featuring a spacious living room with Juliet balcony overlooking communal gardens, fitted kitchen with appliance space, double bedroom with en suite shower room and built-in wardrobe. The second bedroom/dining room also has fitted cupboards. Further benefits include refitted carpets to both bedrooms, double glazing throughout, night storage heating and excellent on-site facilities including a resident house manager, 24-hour emergency call system, lift, communal lounge, laundry, communal gardens and guest suite (subject to a nominal fee). Residents and visitors parking. No upward chain. Viewing highly recommended