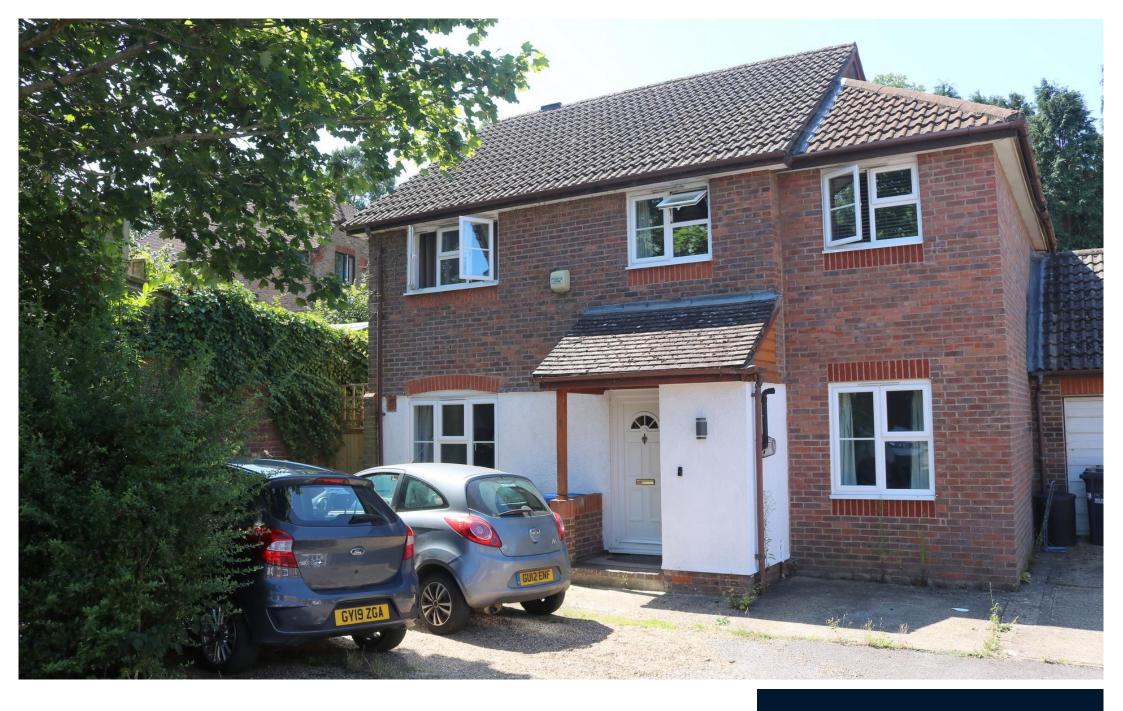

## Guide Price £465,000

This spacious 4 bedroom link detached home has been extended by the current owners to create versatile accommodation. This comprises, a through living and dining room with fireplace and patio doors to garden, a separate office/playroom, an L shaped kitchen/breakfast room and a downstairs wc. On the first floor, there are 4 good sized bedrooms, one with an en suite bathroom and a large family bathroom with separate bath and shower. Outside, there is gravel driveway providing parking for 2 vehicles and a well secluded west facing rear garden is arranged mainly with a paved terrace, lawn and well established hedges/trees. The property has the benefit of gas fired central heating, double glazed windows and no ongoing chain.