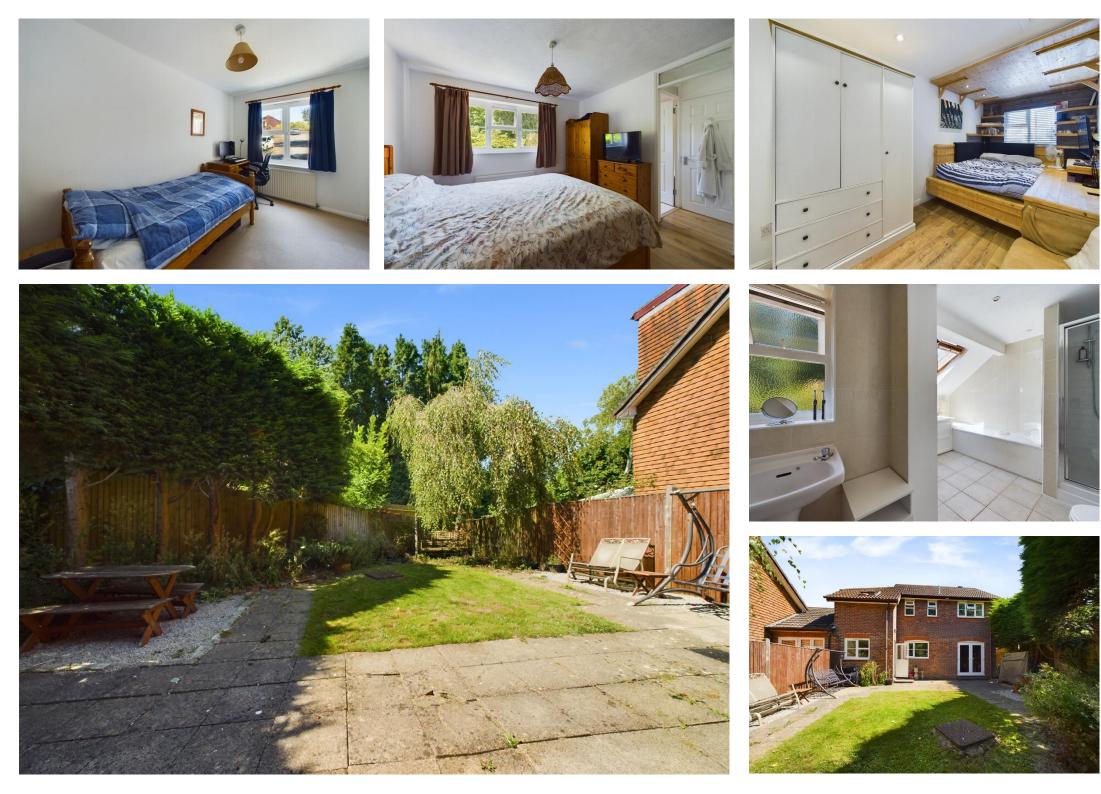

## Guide Price £465,000

This spacious 4 bedroom link detached home has been extended by the current owners to create versatile accommodation. This comprises, a through living and dining room with fireplace and patio doors to garden, a separate office/playroom, an L shaped kitchen/breakfast room and a downstairs wc. On the first floor, there are 4 good sized bedrooms, one with an en suite bathroom and a large family bathroom with separate bath and shower. Outside, there is gravel driveway providing parking for 2 vehicles and a well secluded west facing rear garden is arranged mainly with a paved terrace, lawn and well established hedges/trees. The property has the benefit of gas fired central heating, double glazed windows and no ongoing chain.