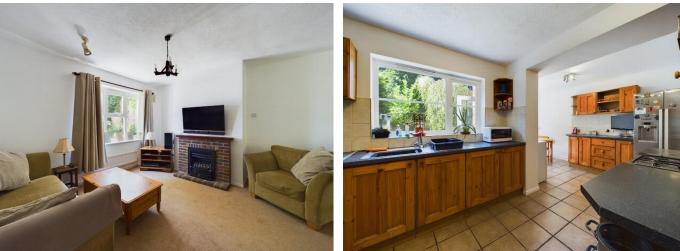

## Guide Price £465,000

This spacious 4 bedroom link detached home has been extended by the current owners to create versatile accommodation. This comprises, a through living and dining room with fireplace and patio doors to garden, a separate office/playroom, an L shaped kitchen/breakfast room and a downstairs wc. On the first floor, there are 4 good sized bedrooms, one with an en suite bathroom and a large family bathroom with separate bath and shower. Outside, there is gravel driveway providing parking for 2 vehicles and a well secluded west facing rear garden is arranged mainly with a paved terrace, lawn and well established hedges/trees. The property has the benefit of gas fired central heating, double glazed windows and no ongoing chain.