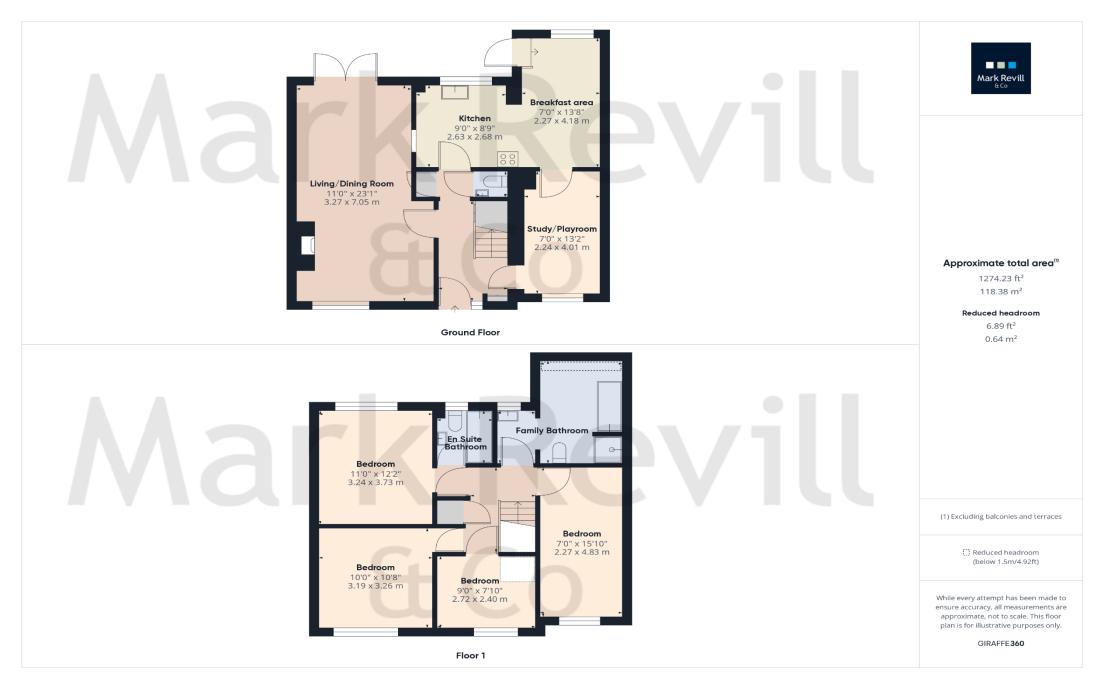

## Guide Price £465,000

This spacious 4 bedroom link detached home has been extended by the current owners to create versatile accommodation. This comprises, a through living and dining room with fireplace and patio doors to garden, a separate office/playroom, an L shaped kitchen/breakfast room and a downstairs wc. On the first floor, there are 4 good sized bedrooms, one with an en suite bathroom and a large family bathroom with separate bath and shower. Outside, there is gravel driveway providing parking for 2 vehicles and a well secluded west facing rear garden is arranged mainly with a paved terrace, lawn and well established hedges/trees. The property has the benefit of gas fired central heating, double glazed windows and no ongoing chain.