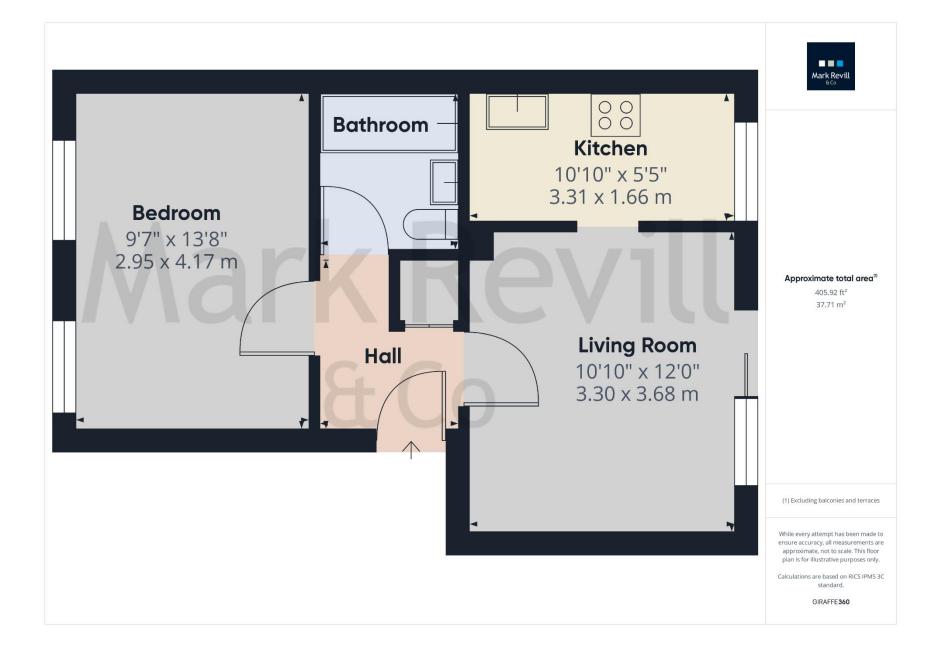

## Guide Price £210,000 Leasehold

This compact, yet charming ground floor flat is offered to the market with no-onward chain. The spacious double bedroom with two large double-glazed windows ensures ample natural light and the lounge/dining room boasts sliding patio doors out to a secure private patio garden with timber shed for storage and a secure gate allows direct access onto Mill Green Road. The lounge blends into a fitted kitchen with gas boiler and there is also a modern fitted bathroom suite. The flat benefits from an allocated car parking space