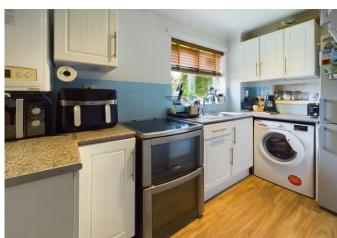

**Sitting and Dining Room** 17'2" x 16'7" (5.25m x 5.06m) A fine L shaped double aspect room. TV aerial point. 2 double glazed windows. Radiators.

**Kitchen** 10'6" x 5'11" (3.20m x 1.82m) Refitted with an attractive range of units comprising inset stainless steel sink with mixer tap, cupboards and drawer under, adjacent worktop, appliance space with plumbing for washing machine beneath. Recess for cooker with electric and gas point. Further L shaped worktop with cupboards under. Range of wall cupboards, further wall cupboards. Space for upright fridge/freezer. Wall mounted Glow-worm gas boiler. Double glazed window. Part tiled walls. Wood effect vinyl flooring.