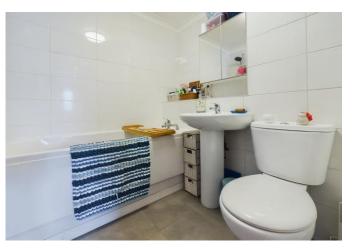

**Bedroom 1** 10'10" x 9'11" (3.32m x 3.04m) Double glazed window. Radiator.

**Bedroom 2** 9'10" x 6'7" (3.01m x 2.01m) Double glazed window. Radiator.

**Bathroom** White suite comprising bath with mixer tap, Mira electric shower over, folding shower screen, pedestal basin with mixer tap, close coupled wc. Radiator. Quality tiled effect vinyl flooring. Fully tiled walls.