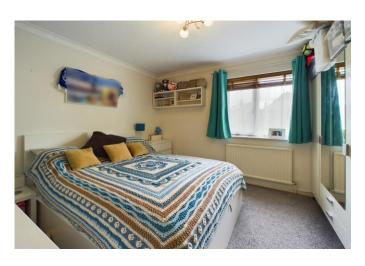

**Bedroom 1** 10'10" x 9'11" (3.32m x 3.04m) Double glazed window. Radiator.

**Bedroom 2** 9'10" x 6'7" (3.01m x 2.01m) Double glazed window. Radiator.

**Bathroom** White suite comprising bath with mixer tap, Mira electric shower over, folding shower screen, pedestal basin with mixer tap, close coupled wc. Radiator. Quality tiled effect vinyl flooring. Fully tiled walls.