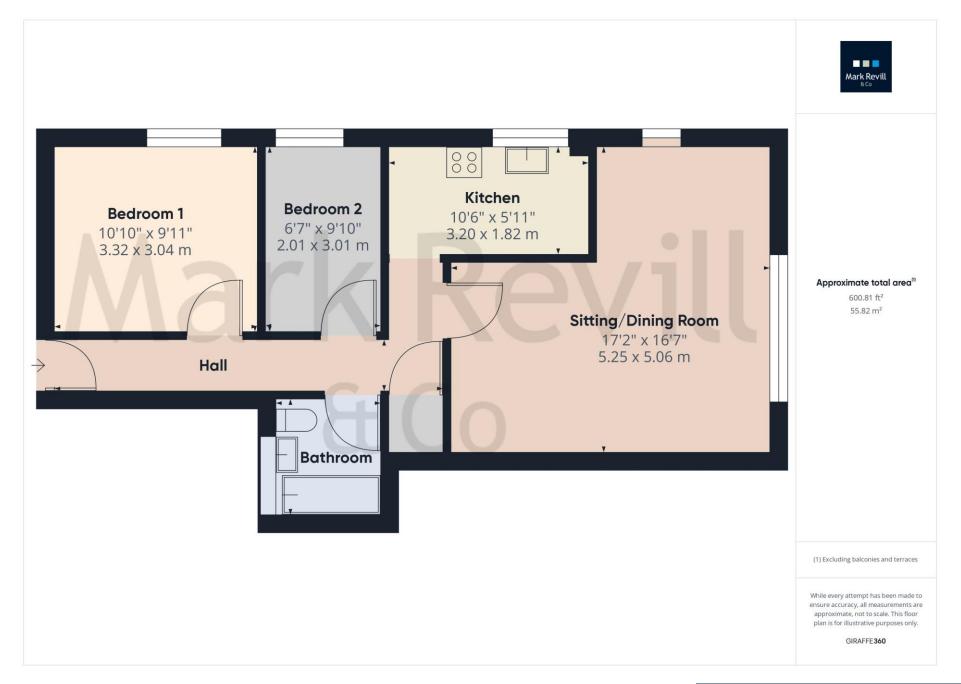

#### FIRST FLOOR FLAT

**Hall** Built-in cupboard with coats hanging space and fuse box. Airing cupboard housing cold and hot water tanks. Door entry phone. Telephone point. Radiator. Wood effect vinyl flooring.

**Sitting and Dining Room** 17'2" x 16'7" (5.25m x 5.06m) A fine L shaped double aspect room. TV aerial point. 2 double glazed windows. Radiators.

**Kitchen** 10'6" x 5'11" (3.20m x 1.82m) Refitted with an attractive range of units comprising inset stainless steel sink with mixer tap, cupboards and drawer under, adjacent worktop, appliance space with plumbing for washing machine beneath. Recess for cooker with electric and gas point. Further L shaped worktop with cupboards under. Range of wall cupboards, further wall cupboards. Space for upright fridge/freezer. Wall mounted Glow-worm gas boiler. Double glazed window. Part tiled walls. Wood effect vinyl flooring.

**Bedroom 1** 10'10" x 9'11" (3.32m x 3.04m) Double glazed window. Radiator.

**Bedroom 2** 9'10" x 6'7" (3.01m x 2.01m) Double glazed window. Radiator.

**Bathroom** White suite comprising bath with mixer tap, Mira electric shower over, folding shower screen, pedestal basin with mixer tap, close coupled wc. Radiator. Quality tiled effect vinyl flooring. Fully tiled walls.