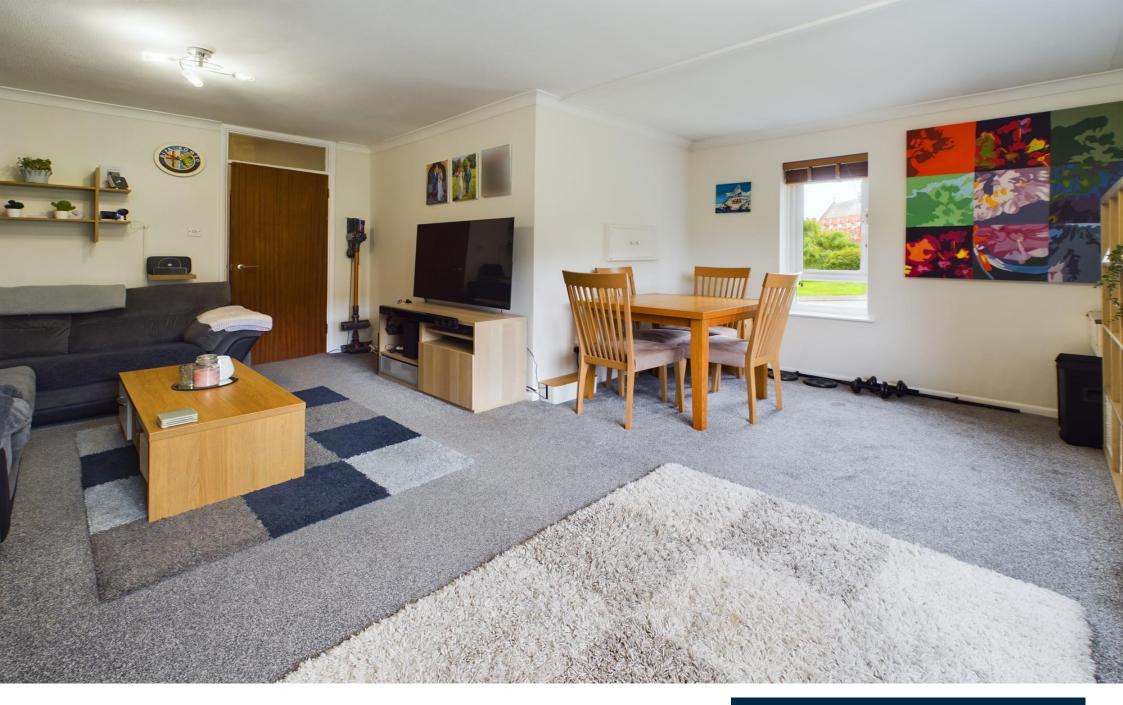

## £240,000

This excellent first floor flat forms part of a small purpose built block in an attractive development set in its own well kept grounds. The bright, spacious and well presented accommodation has the benefit of gas central heating and double glazing and features a large double aspect L shaped sitting/dining room, an excellent refitted kitchen, 2 bedrooms and a bathroom with white suite. There is an allocated car parking space plus visitors parking (permits provided) and the block has a door entry phone system. The flat is ideal for a first time buyer, those wishing to downsize or as a buy to let investment with the potential rental income of approximately £1,100 per calendar month (providing a gross yield of about 5%).

**Sitting and Dining Room** 17'2" x 16'7" (5.25m x 5.06m) A fine L shaped double aspect room. TV aerial point. 2 double glazed windows. Radiators.

**Kitchen** 10'6" x 5'11" (3.20m x 1.82m) Refitted with an attractive range of units comprising inset stainless steel sink with mixer tap, cupboards and drawer under, adjacent worktop, appliance space with plumbing for washing machine beneath. Recess for cooker with electric and gas point. Further L shaped worktop with cupboards under. Range of wall cupboards, further wall cupboards. Space for upright fridge/freezer. Wall mounted Glow-worm gas boiler. Double glazed window. Part tiled walls. Wood effect vinyl flooring.