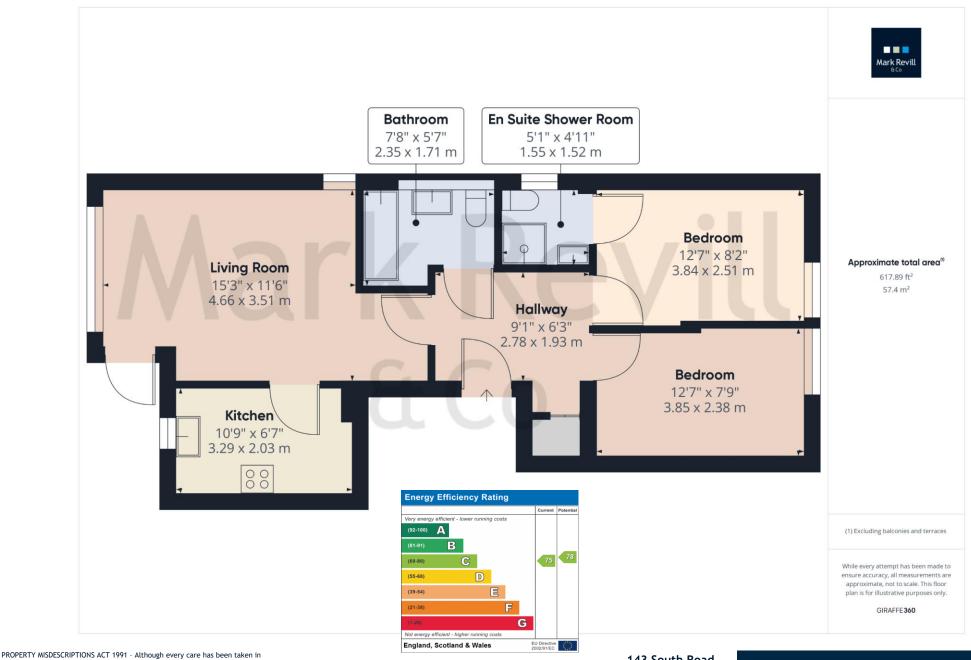

## Guide Price £325,000 - Leasehold

This delightful ground floor apartment forms part of a purpose-built development just a short walk of the mainline station. The accommodation comprises; 2 double bedrooms, an en suite shower room and family bathroom, separate kitchen and large living/dining room with door onto a private garden with gate for access. The property has the benefit of gas central heating, double glazed windows, an allocated underground parking space and the prospect of using the garden as a private entrance to the property. The property is being sold with the benefit of no ongoing chain.

Lease: 977 years remaining Service Charge: To be advised Ground Rent: To be advised

Managing Agents: Martin & Co -01444 242059 3-4 Keymer Road, Burgess Hill, RH15 0AD

PROPERTY MISDESCRIPTIONS ACT 1991 - Although every care has been taken in the production of these sales particulars prospective purchasers should note: