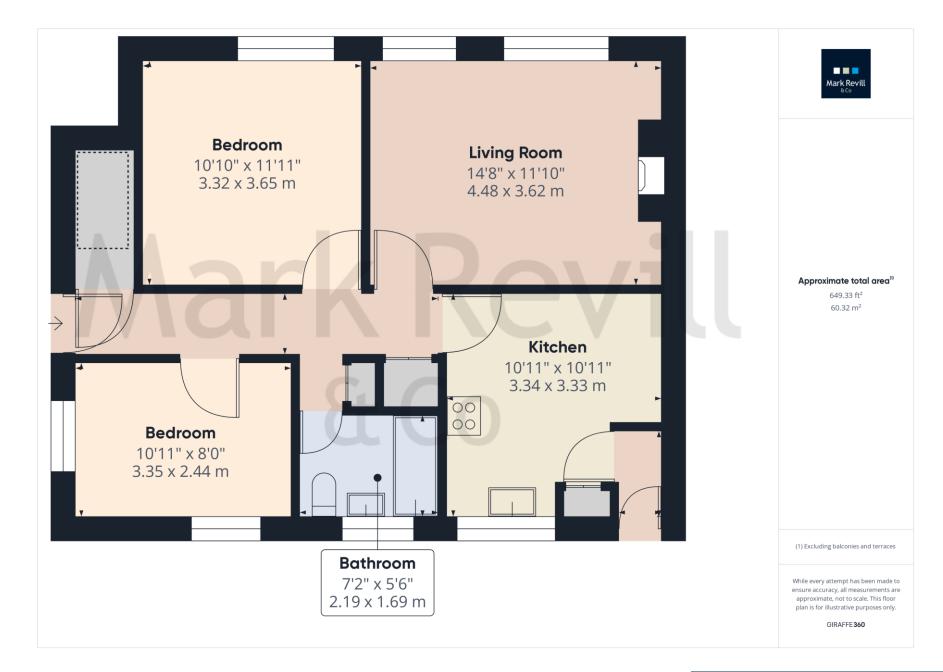

## Guide Price £285,000

This delightful ground floor freehold flat with its own entrance forms part of a popular purpose built select development. The bright, spacious and well presented accommodation comprises large sitting room. а kitchen/breakfast room with entry way to outside, 2 bedrooms and a bathroom. Features include; double glazed windows, gas central heating, ample storage cupboards and the flat enjoys a southerly aspect. There are delightful well tended communal grounds for residents use as well as residents parking. The property would be perfect for those wishing to downsize.