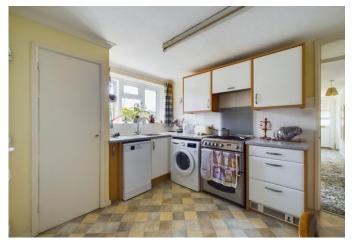

## Guide Price £285,000

This delightful ground floor freehold flat with its own entrance forms part of a popular purpose built select development. The bright, spacious and well presented accommodation comprises large sitting room. а kitchen/breakfast room with entry way to outside, 2 bedrooms and a bathroom. Features include; double glazed windows, gas central heating, ample storage cupboards and the flat enjoys a southerly aspect. There are delightful well tended communal grounds for residents use as well as residents parking. The property would be perfect for those wishing to downsize.