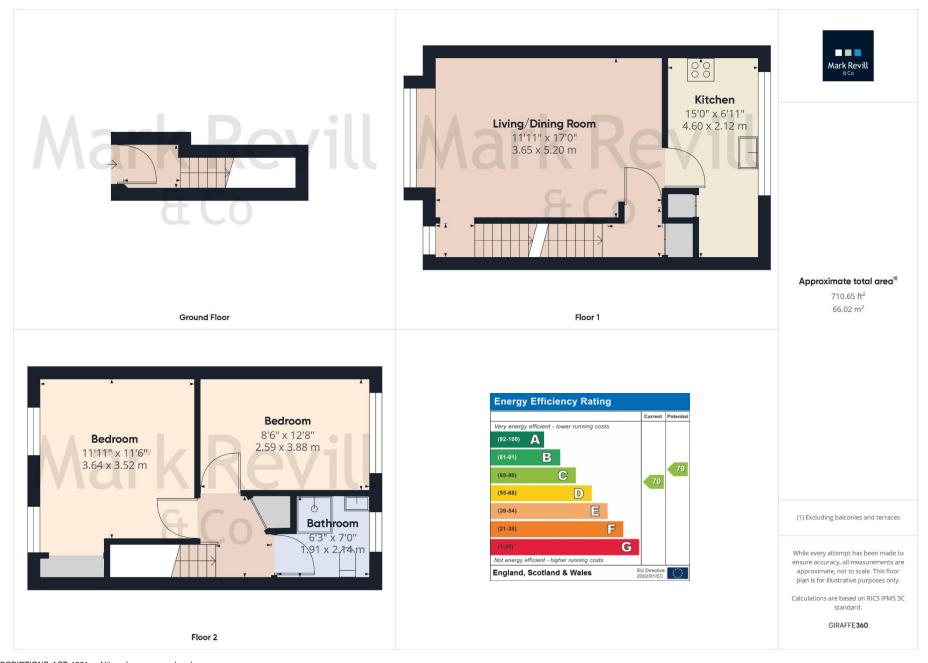

## Guide Price £290,000 Leasehold

This splendid maisonette is spread across 3 floors with its own front door. The accommodation comprises a large living/dining room with bay window, kitchen complete with built in appliances and a useful storage cupboard on the first floor and 2 double bedrooms and a modern shower room on the second floor. There is a garage and plenty of residents parking in the close. The property has the benefit of gas fired central heating and double glazed windows and is being sold with the benefit of no ongoing chain and a long lease.