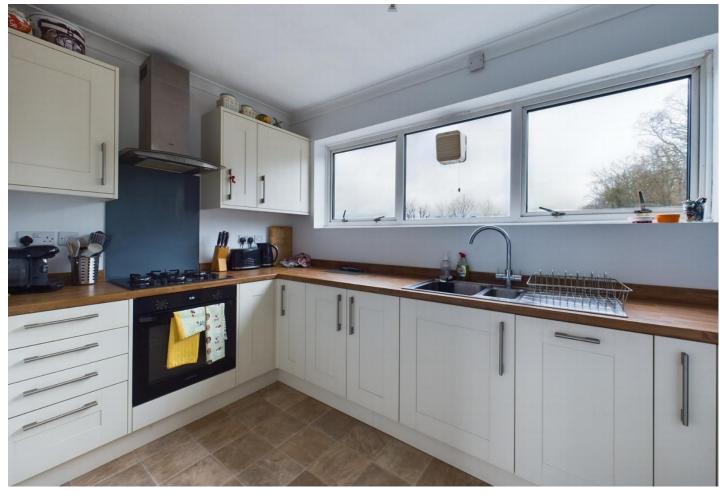

## Guide Price £290,000 Leasehold

This splendid maisonette is spread across 3 floors with its own front door. The accommodation comprises a large living/dining room with bay window, kitchen complete with built in appliances and a useful storage cupboard on the first floor and 2 double bedrooms and a modern shower room on the second floor. There is a garage and plenty of residents parking in the close. The property has the benefit of gas fired central heating and double glazed windows and is being sold with the benefit of no ongoing chain and a long lease.