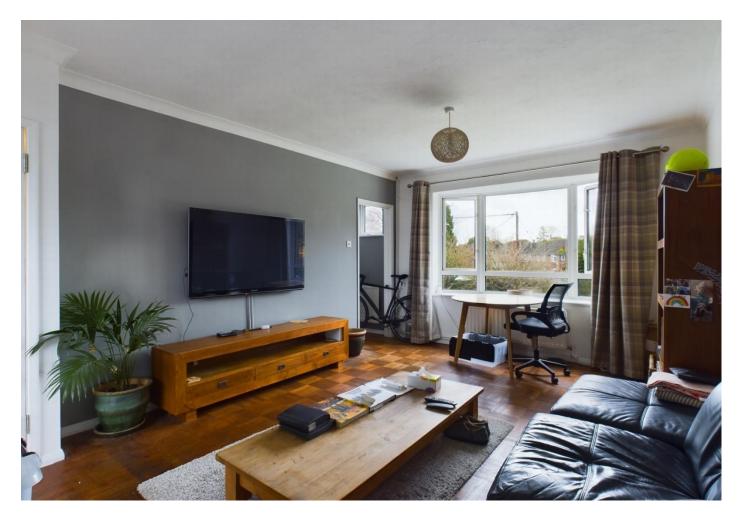

## Guide Price £290,000 Leasehold

This splendid maisonette is spread across 3 floors with its own front door. The accommodation comprises a large living/dining room with bay window, kitchen complete with built in appliances and a useful storage cupboard on the first floor and 2 double bedrooms and a modern shower room on the second floor. There is a garage and plenty of residents parking in the close. The property has the benefit of gas fired central heating and double glazed windows and is being sold with the benefit of no ongoing chain and a long lease.