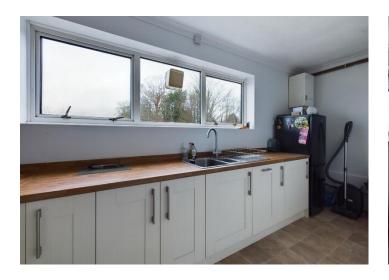

## Guide Price £290,000 Leasehold

This splendid maisonette is spread across 3 floors with its own front door. The accommodation comprises a large living/dining room with bay window, kitchen complete with built in appliances and a useful storage cupboard on the first floor and 2 double bedrooms and a modern shower room on the second floor. There is a garage and plenty of residents parking in the close. The property has the benefit of gas fired central heating and double glazed windows and is being sold with the benefit of no ongoing chain and a long lease.