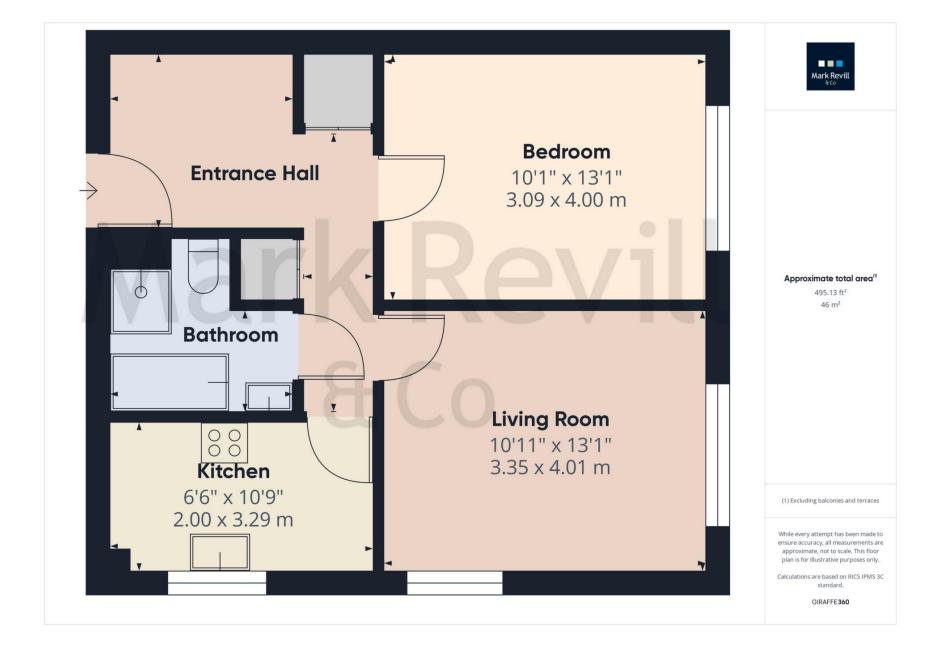

## Guide Price £200,000 Leasehold

A well presented one bedroom ground floor flat situated in a small and secure development, ideally positioned close to the town centre and local amenities. The property benefits from gas fired central heating, double glazing throughout and an allocated parking space. Internally, the flat offers a light and spacious living room, a modern fitted kitchen, a generous double bedroom and a white bathroom suite. The property would suit a first-time buyer, a downsizer or investor and is offered with a long lease and low outgoings. No upward chain viewing advised.