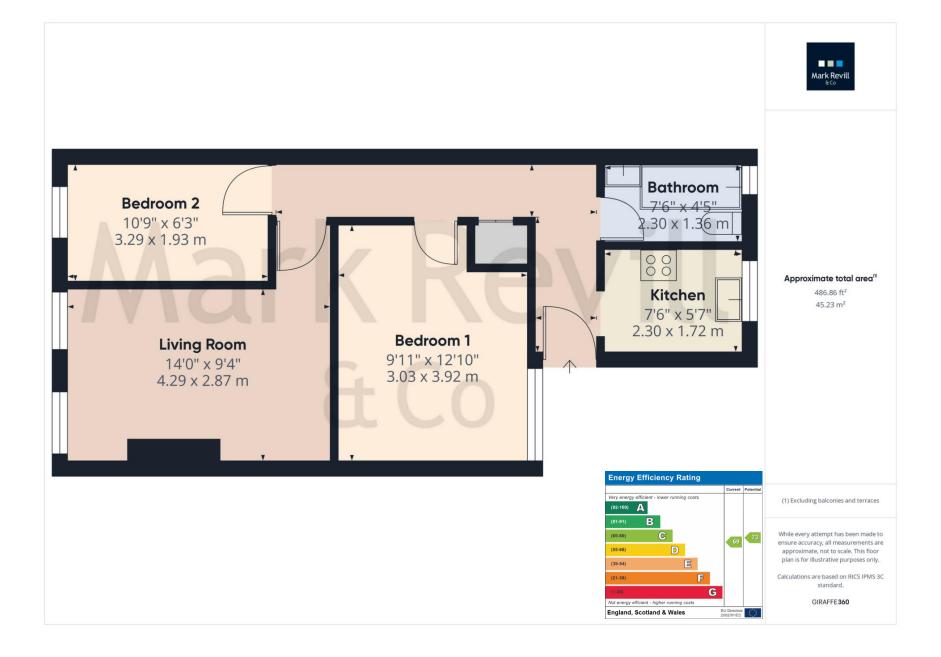

## Guide Price £200,000 Leasehold

A charming two bedroom first floor flat, ideally located in the heart of the High Street, offering the perfect blend of convenience and comfort. The property boasts its own private front door, providing a sense of independence and privacy. Inside, you'll find a spacious living room, two bedrooms, bathroom with white suite, and a kitchen complete with appliances. The property benefits from gas heating, double glazing, its own outside space and is being sold with no ongoing chain. Whether you're a first time buyer looking to make your mark on a property or an investor seeking a great buy-to-let opportunity, this flat has fantastic potential to suit your needs.

Maintenance Charge: £1,574 per annum

Ground Rent: To be advised Lease: 103 years remaining

PROPERTY MISDESCRIPTIONS ACT 1991 — Although every care has been taken in the production of these sales particulars prospective purchasers should note: 1. All measurements are approximate. 2. Services to the property, appliances, fixtures and fittings included in the sale are believed to be in working order (though they have not been checked). 3. Prospective purchasers are advised to arrange their own tests and/or surveys before proceeding with a purchase. 4. The agents have not checked the deeds to verify the boundaries. Intending purchasers should satisfy themselves via their solicitors as to the actual boundaries of the property.