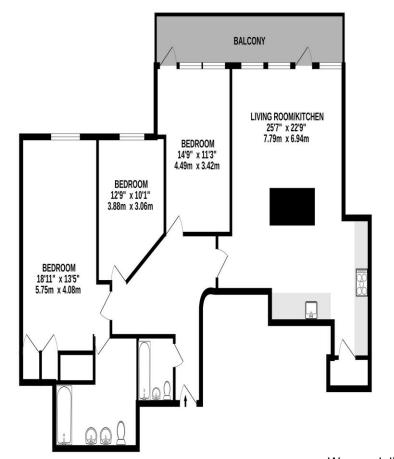

FIFTH FLOOR 1265 sq.ft. (117.5 sq.m.) approx.

Energy Efficiency Rating

Current Potential

Very energy efficient - lower running costs

(92-100) A

(81-91) B

(69-80) C

(55-68) D

(39-54) E

(1-20) G

Not energy efficient - higher running costs

England, Scotland & Wales

EU Directive 2002/91/EC

TOTAL FLOOR AREA: 1265sq.ft. (117.5 sq.m.) approx.

Whist every attempt has been made to ensure the accuracy of the floorplan contained here, measurements of doors, michows, cross and any other liens are approximate and on responsibility is listen to any error, consistent or mis-statem. This plan is in floatine propersed varied softle be used as such by any prospective purchaseer. The services, systems and applicances shown there not been tested and no guarantee as to their operability or of licitizing can be given.